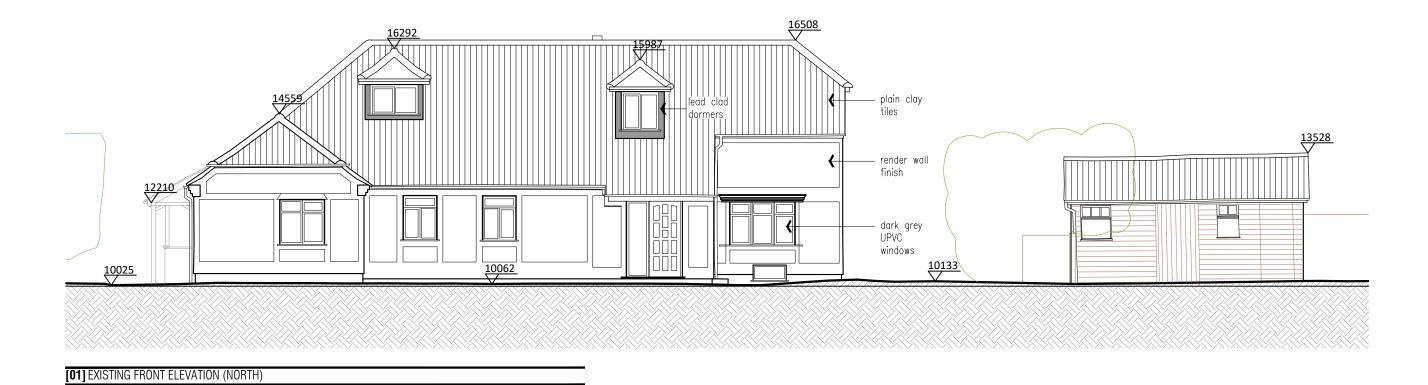

this drawing is the property of ARGENTO DESIGN STUDIO and is issued on the condition that it is not reproduced, disclosed or copied to any unauthorised person in whole or part without prior written consent.

the contractors are to check all dimensions, drain runs and general conditions on the site before works commence, and inform ARGENTO DESIGN STUDIO immediately upon discovery of any errors, omissions or discrepancies. all works are to be carried out in accordance with current building regulations, british standards, code of practice and local authority requirements. This drawing must be read together with the specification, bill of quantities and related drawings.



P: 8 Reynards Road, Welwyn, Herts. AL6 9TP
T: 07739 353248
E: les@argento-ds.co.uk

Wellpond Green. SG11 1NJ

**EXIST