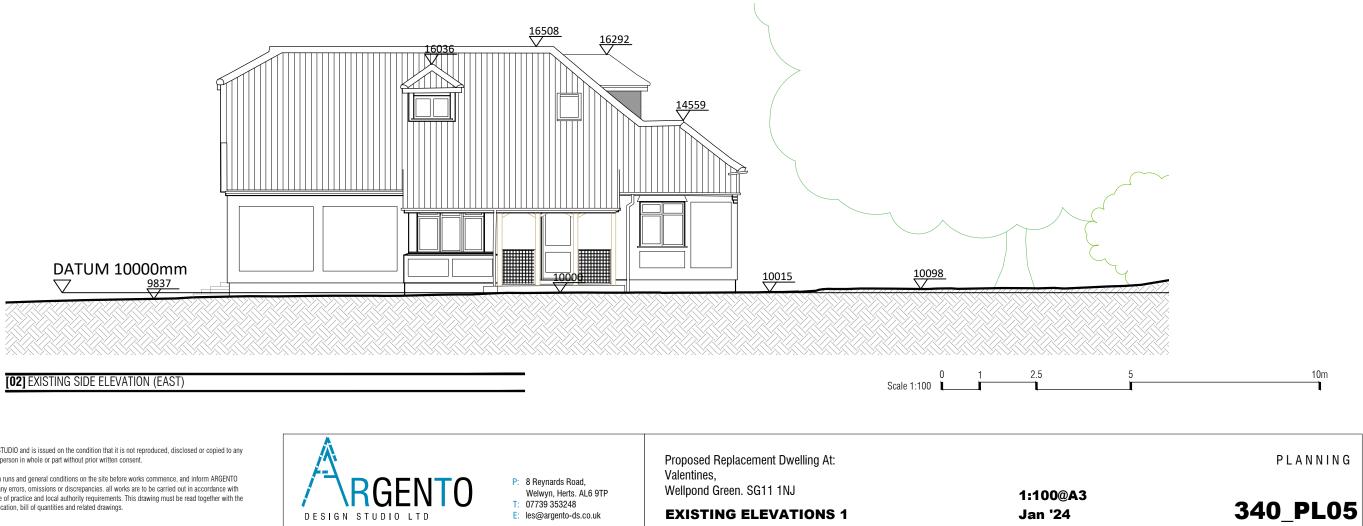

P: 8 Reynards Road, Welwyn, Herts. AL6 9TP
T: 07739 353248
E: les@argento-ds.co.uk

Wellpond Green. SG11 1NJ

**EXISTING ELEVATIONS 1** 

Jan '24