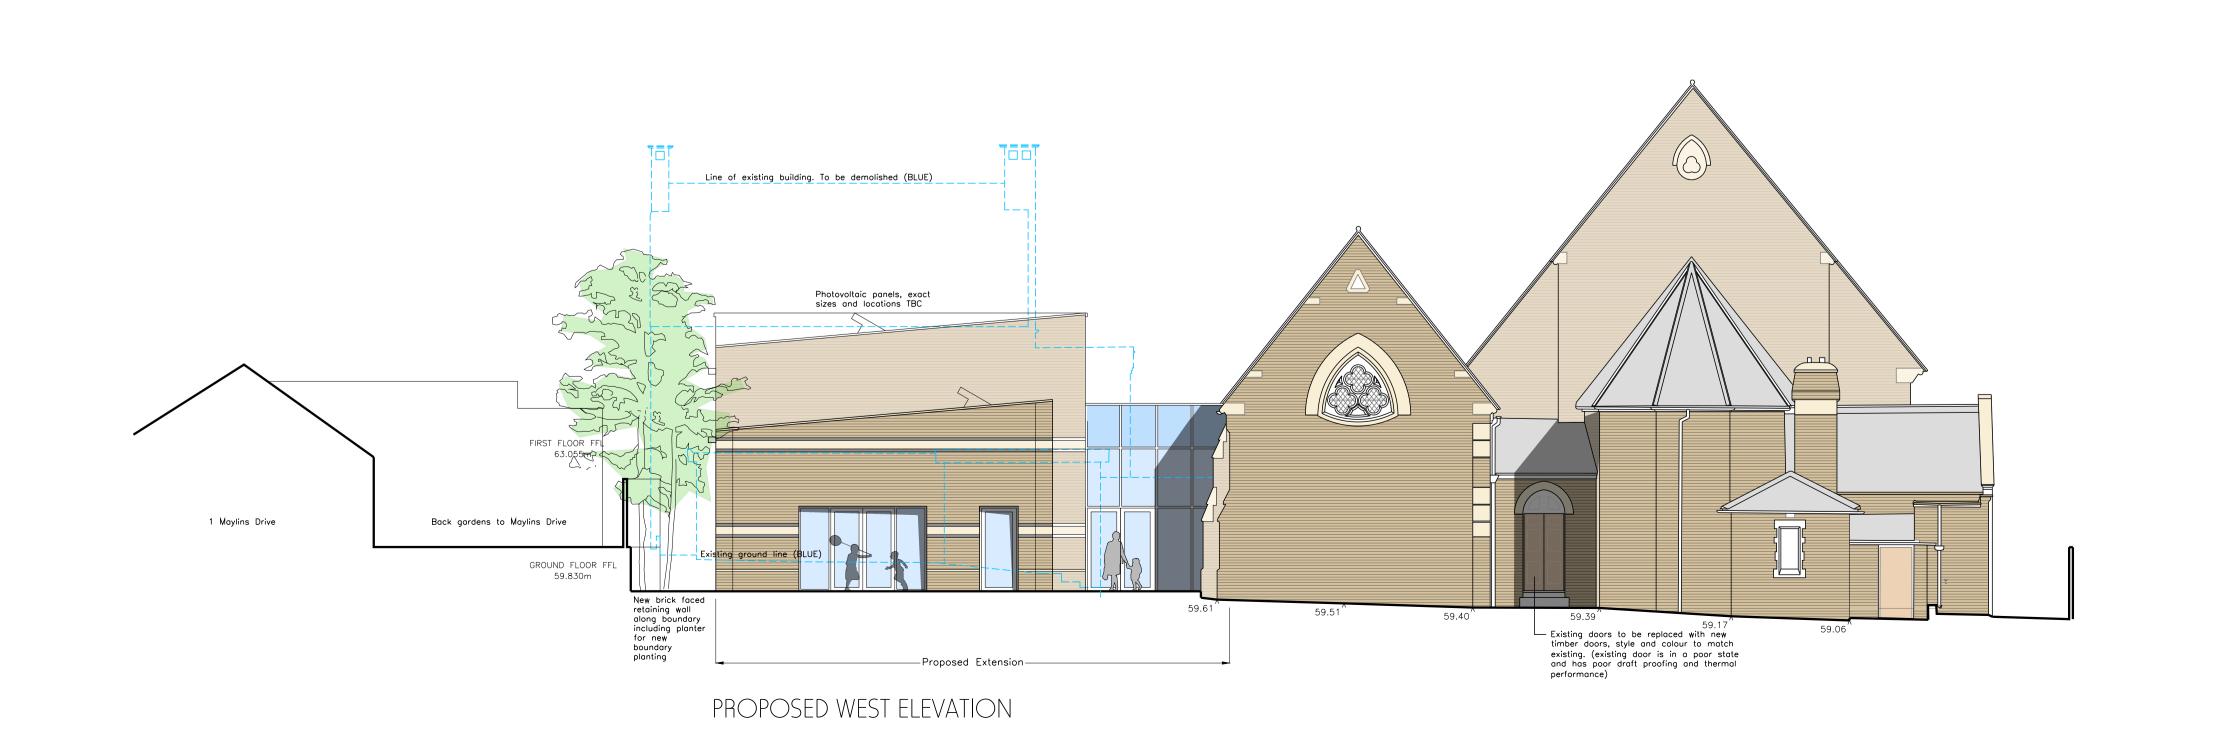

PROPOSED EAST ELEVATION

SECC.20 /120

1:100

These drawings and designs and the copyright thereof are the property of the Architect and must not be copied or retained without the written permission of the Architect

SAWBRIDGEWORTH EVANGELICAL CONGREGATIONAL CHURCH LONDON RD

drawing title PROPOSED ELEVATIONS

EAST AND WEST