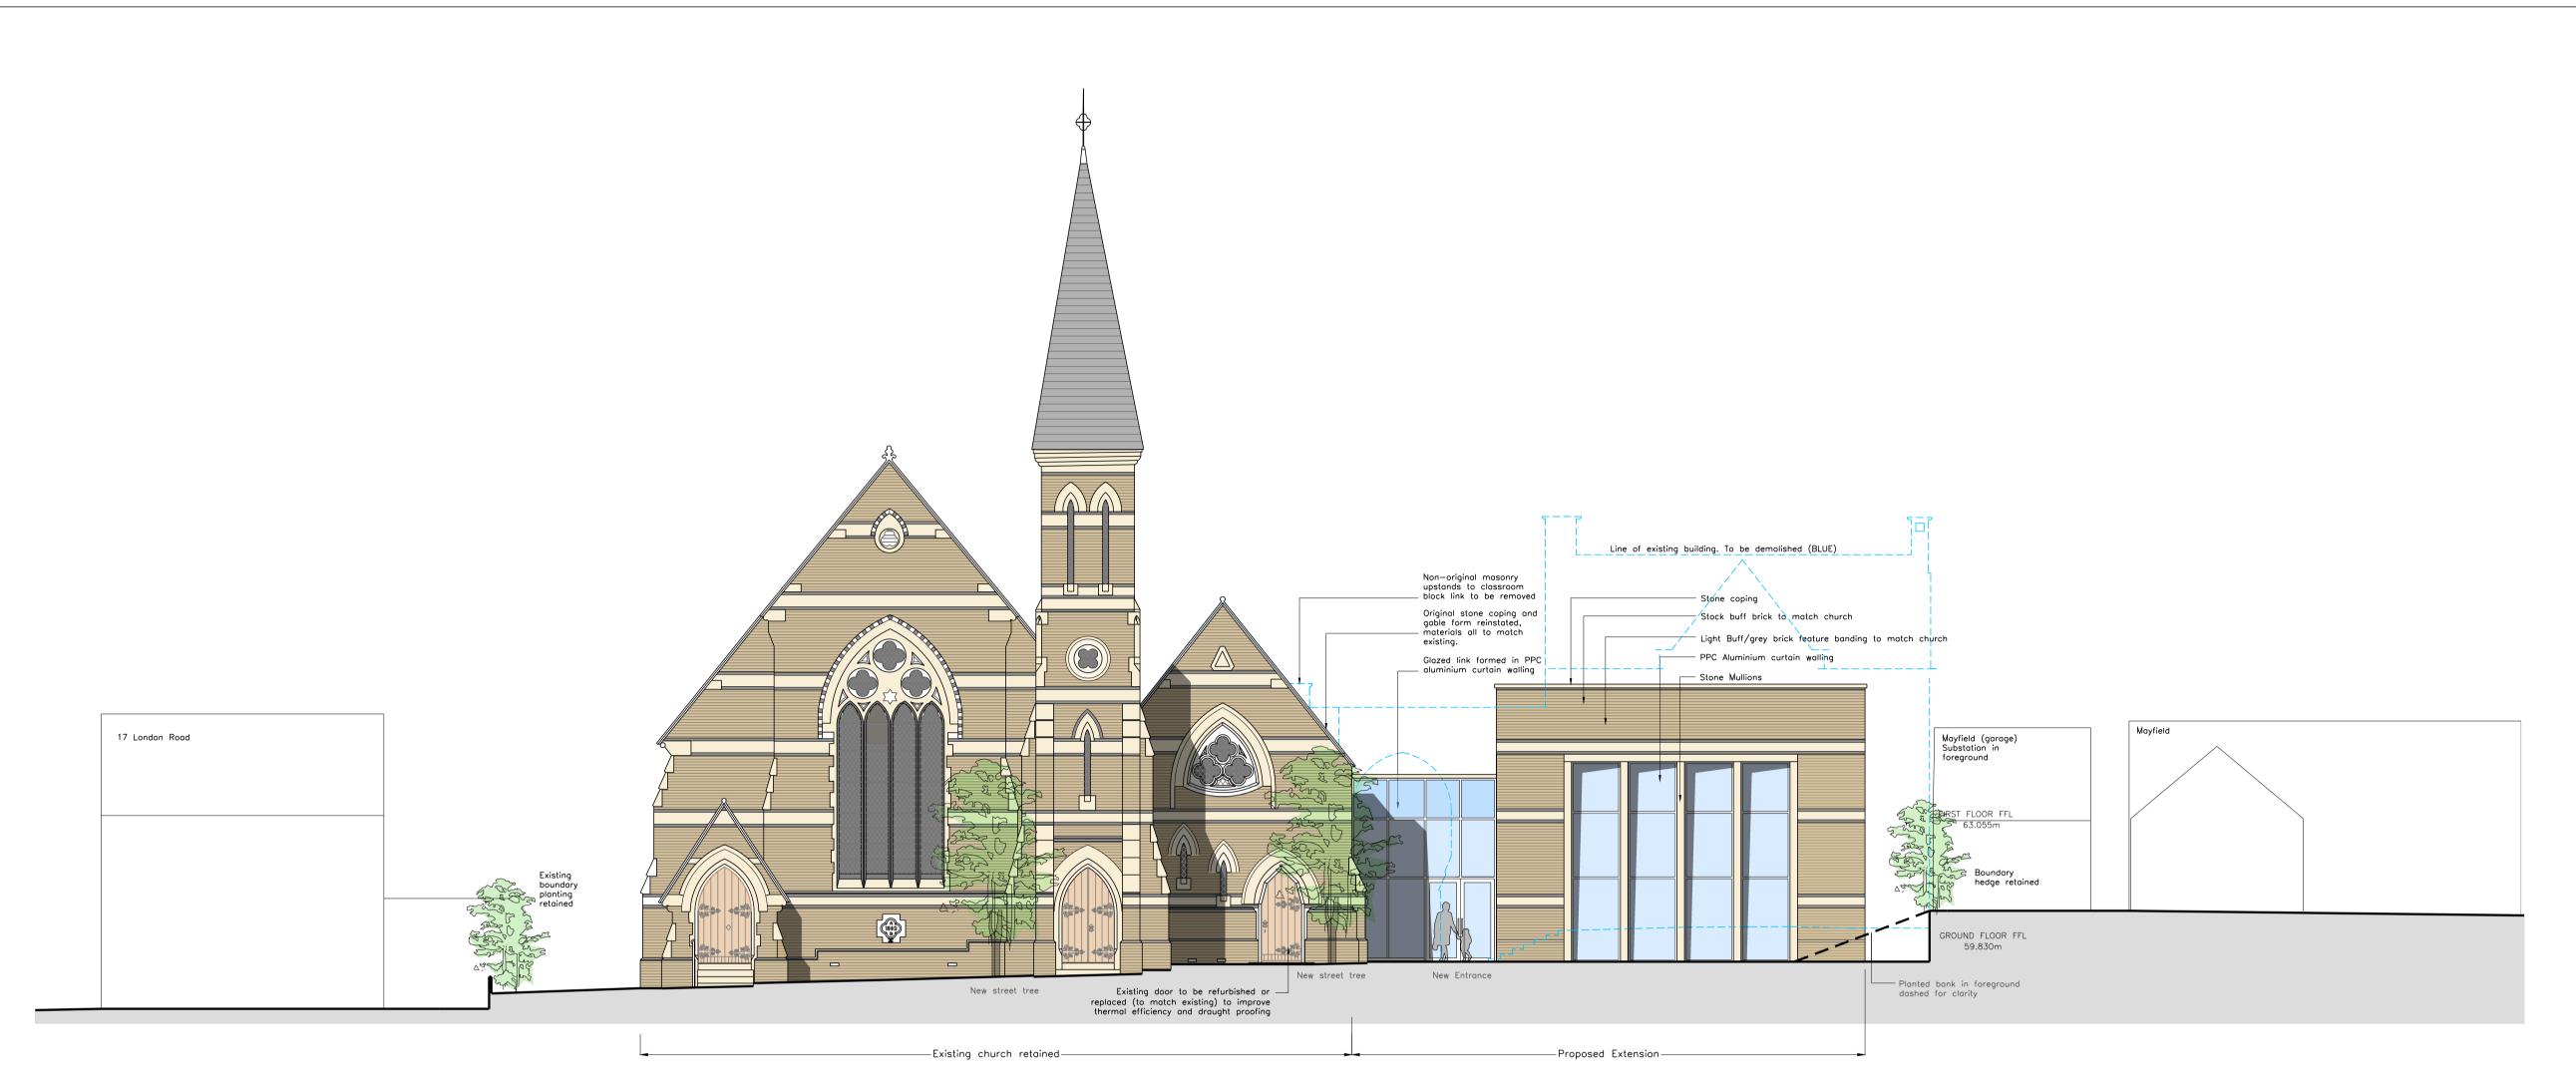

PROPOSED EAST ELEVATION

SECC.20 /120

1:100

These drawings and designs and the copyright thereof are the property of the Architect and must not be copied or retained without the written permission of the Architect

SAWBRIDGEWORTH EVANGELICAL CONGREGATIONAL CHURCH LONDON RD

drawing title PROPOSED ELEVATIONS

EAST AND WEST