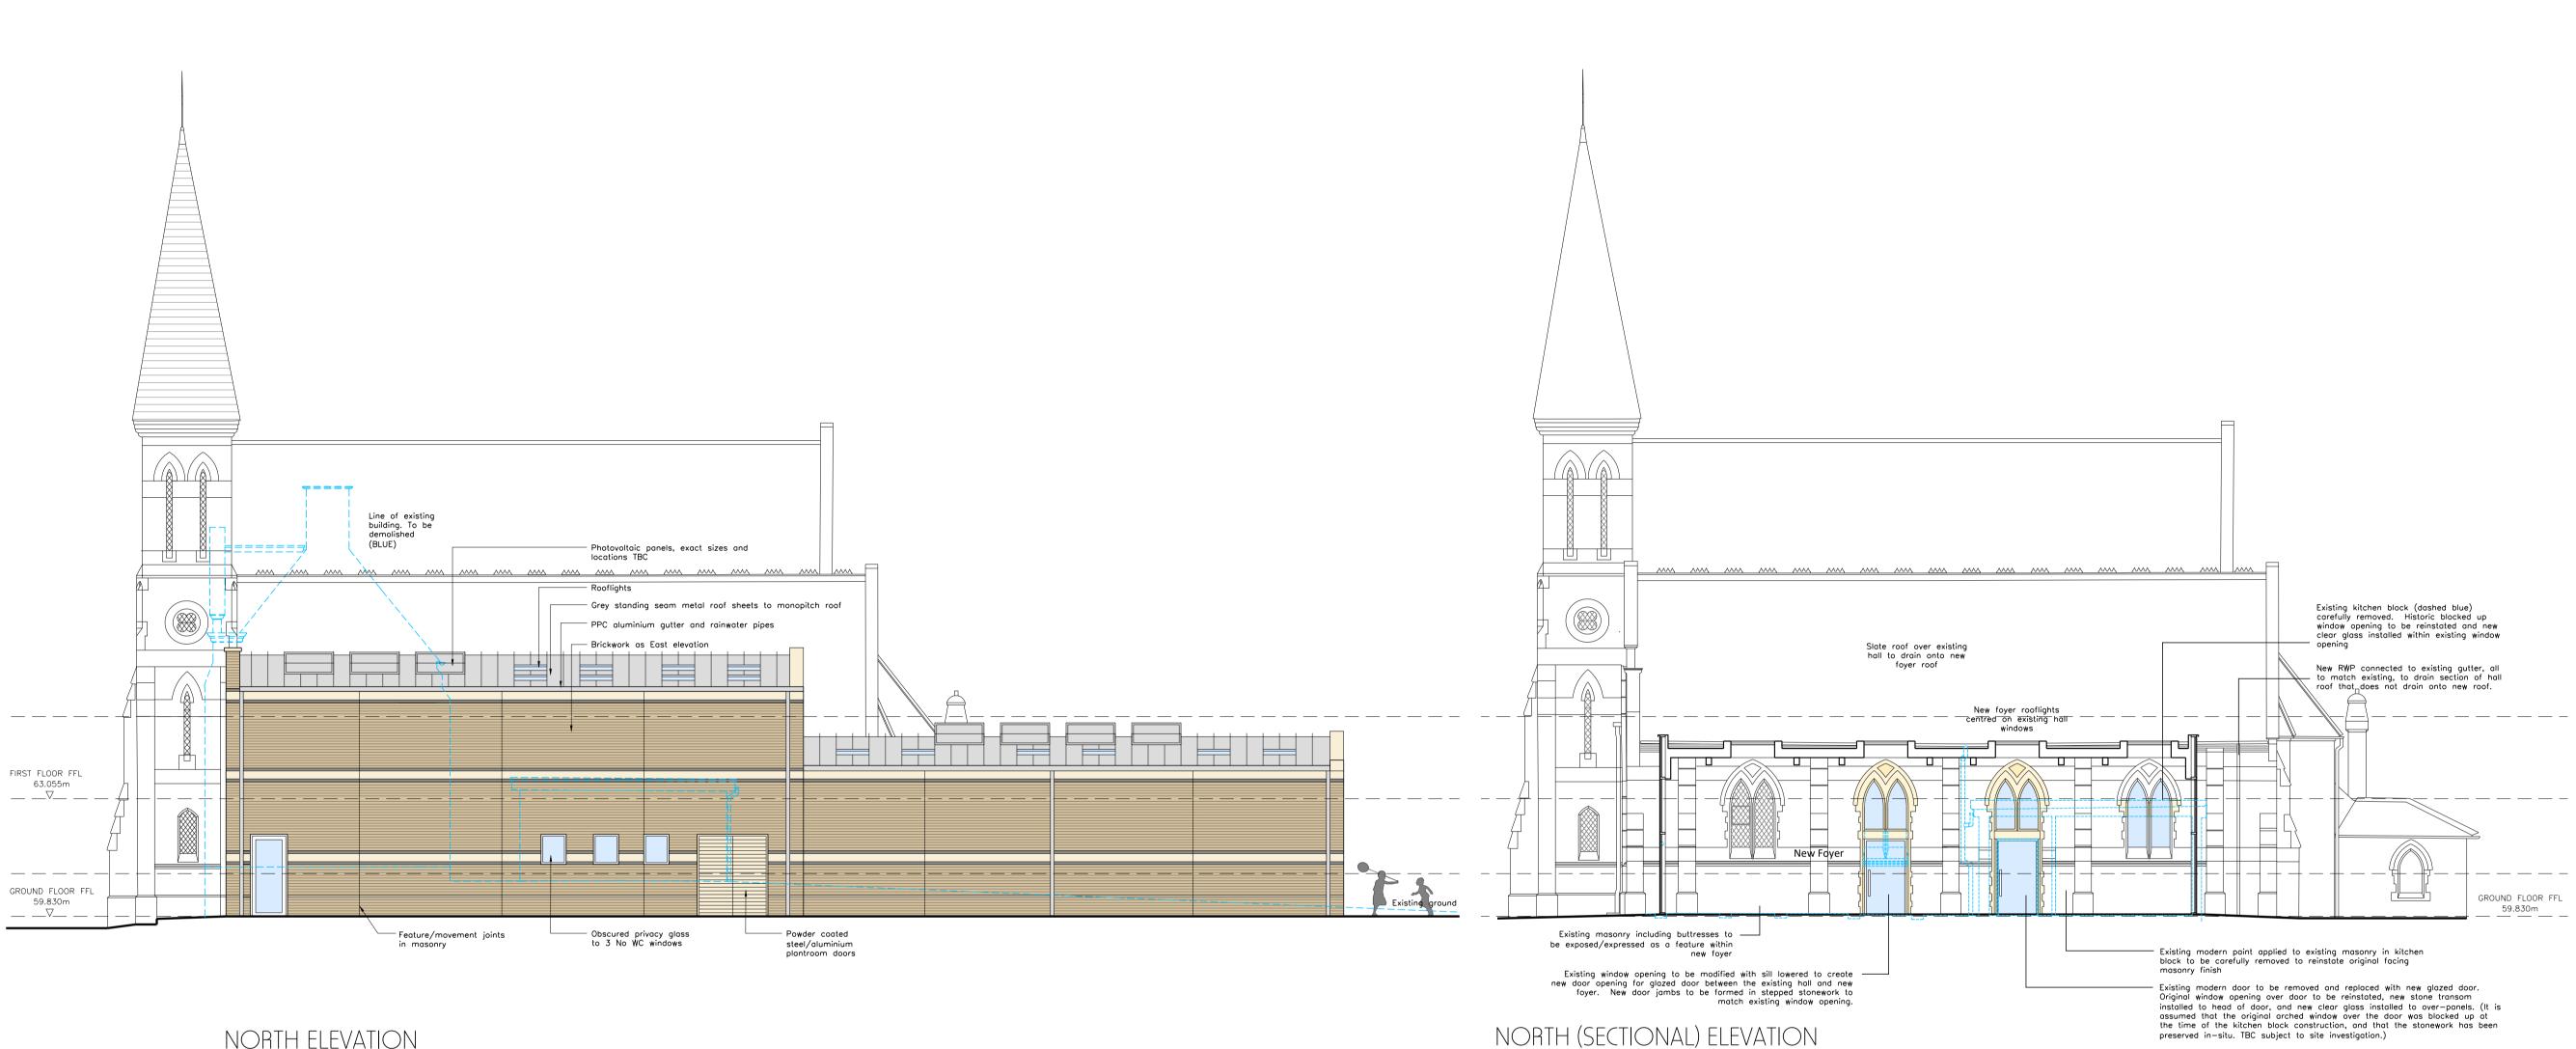

## NORTH ELEVATION

These drawings and designs and the copyright thereof are the property of the Architect and must not be copied or retained without the written permission of the Architect 0 1 2 3 4 5 6 1:100 Rev Date Description Init 9/23Updated to preapp response/QS issue10/23Colour/hatch updates and client issue11/23Two storey building height increase12/23North sectional elevation added1/24Elevations update to latest plans

project name

\_\_\_\_\_ drawing title

SAWBRIDGEWORTH EVANGELICAL CONGREGATIONAL CHURCH LONDON RD

PROPOSED ELEVATIONS NORTH AND SOUTH