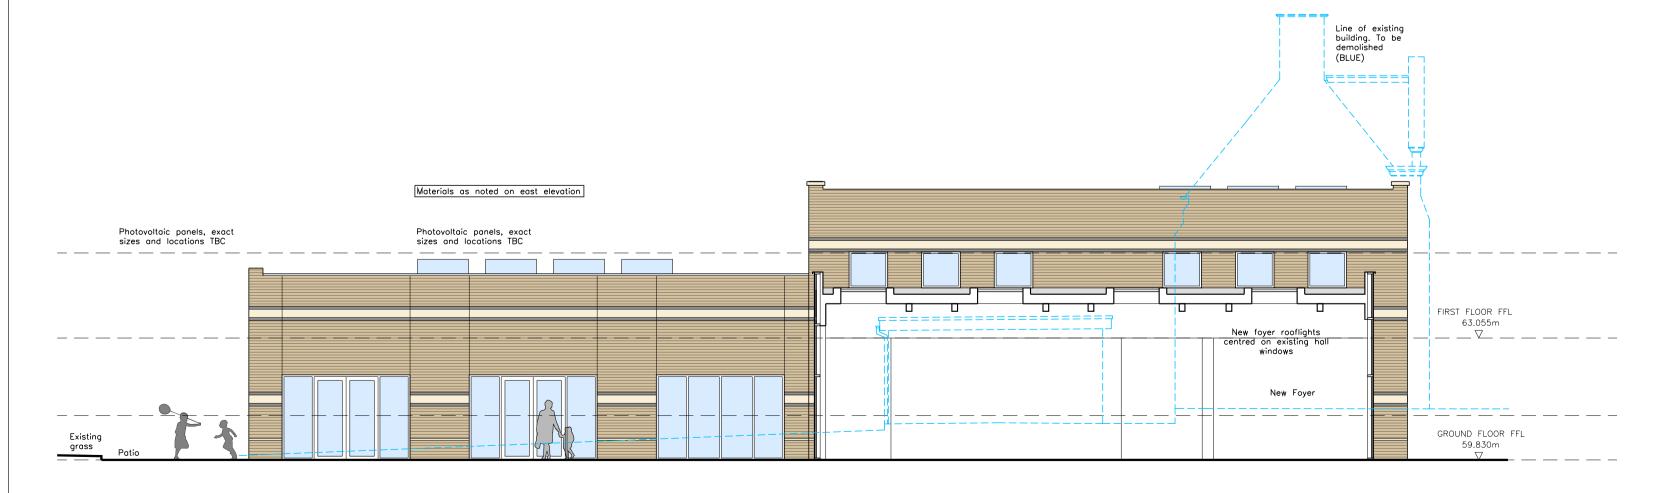

## NORTH ELEVATION

These drawings and designs and the copyright thereof are the property of the Architect and must not be copied or retained without the written permission of the Architect 0 1 2 3 4 5 6 1:100 Rev Date Description Init 9/23Updated to preapp response/QS issue10/23Colour/hatch updates and client issue11/23Two storey building height increase12/23North sectional elevation added1/24Elevations update to latest plans

project name

\_\_\_\_\_ drawing title

SAWBRIDGEWORTH EVANGELICAL CONGREGATIONAL CHURCH LONDON RD

PROPOSED ELEVATIONS NORTH AND SOUTH