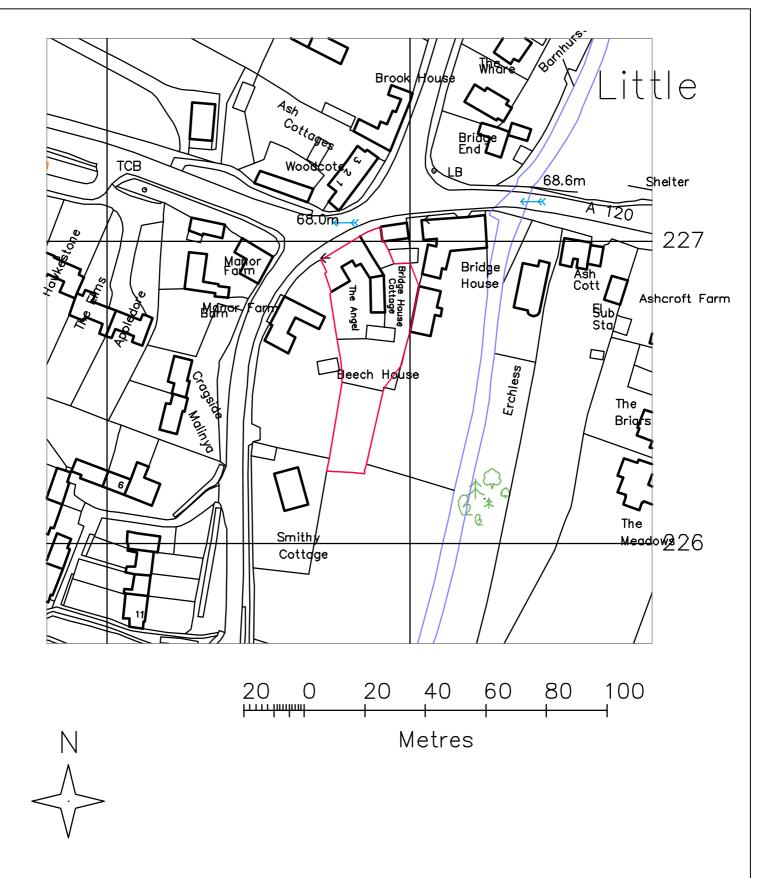

© Crown Copyright 2016 Reproduction in whole or in part is prohibited without the prior permission of Ordnance Survey.

| Client: |                                                                                           |                  | Drawing No: NNS122_OS             | Purpose of Issue: Planning Application                              |
|---------|-------------------------------------------------------------------------------------------|------------------|-----------------------------------|---------------------------------------------------------------------|
| Proje   | Project: Proposed Extension & Internal Alterations The Angel, Stortford Rd, Little Hadham |                  | Drawing Title: Site Location Plan | Alison Akester Architects 1 RIDGEWAY, LITTLE HADHAM, WARE, SG11 2BT |
| Scale   | 1:1250 @ A4                                                                               | Date: 18/05/2023 | Rev: A                            | Tel: 07914 676114<br>E: alison@aakarchitects.co.uk                  |