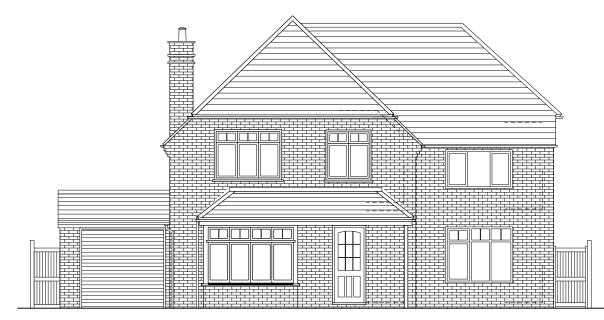

**Existing Front Elevation** 

**Existing Side Elevation** 





## **Existing Rear Elevation**

|                  | PROPOSED TWO STOREY REAR EXTENSION AND                                           |       | <sup>1ocation</sup><br>215 Stansted Road, Bishop's Stortford, Herts CM23 2AP |          |                 |  |             |     |  | L | 2 | 3 <mark>1:100</mark> |
|------------------|----------------------------------------------------------------------------------|-------|------------------------------------------------------------------------------|----------|-----------------|--|-------------|-----|--|---|---|----------------------|
|                  |                                                                                  |       | EXISTING SURVEY elevations