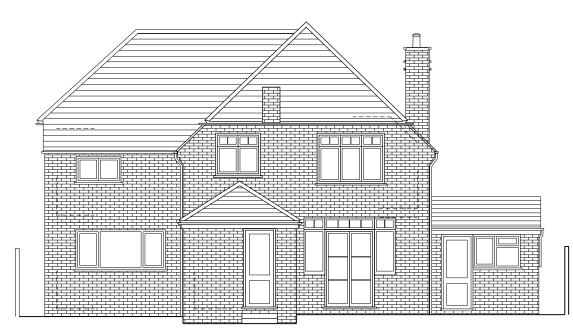

## **Existing Rear Elevation**

|                  | PROPOSED TWO STOREY REAR EXTENSION AND                                           |       | <sup>1ocation</sup><br>215 Stansted Road, Bishop's Stortford, Herts CM23 2AP |          |                 |  |             |     |  | L | 2 | 3 <mark>1:100</mark> |
|------------------|----------------------------------------------------------------------------------|-------|------------------------------------------------------------------------------|----------|-----------------|--|-------------|-----|--|---|---|----------------------|
|                  |                                                                                  |       | EXISTING SURVEY elevations                                                   |          |                 |  |             |     |  |   |   |                      |
|                  | client                                                                           | Notes |                                                                              | dat e    | scal e<br>1:100 |  | drawing No. | rev |  |   |   |                      |
| 2PSTUDIO         |                                                                                  |       |                                                                              | 08.23    |                 |  | 201.02      |     |  |   |   |                      |
| 21 31 0010       |                                                                                  |       |                                                                              | drawn by | for mat         |  |             |     |  |   |   |                      |
| www.2pstudio.com | 15 bowker close, newport, essex cb11 3ba- uk - t+44 1799541066 - 2p@2pstudio.com |       |                                                                              | 1        | a3              |  |             |     |  |   |   |                      |