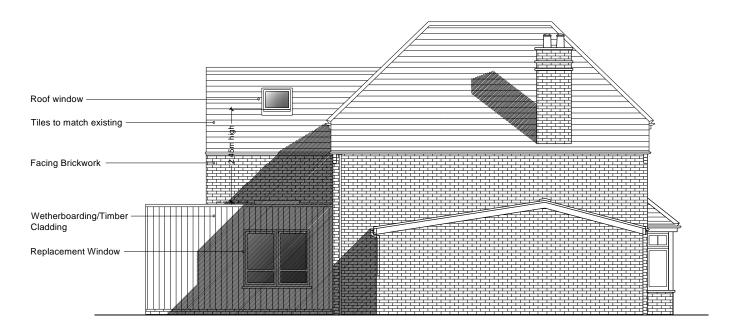

**Proposed Front Elevation** 

**Proposed Side Elevation** 

All windows to be replaced with double glazed, powder coated Alu-clad windows

**Proposed Rear Elevation** 

**Proposed Side Elevation** 

- NB. 1. This drawing is an approximate representation of the building named in the title block. All efforts have been made to obtain a close representation of this building and its surroundings.
- 2. Measurements taken where done by hand and errors may occur during the measurement or when transferring the measurements to CAD.