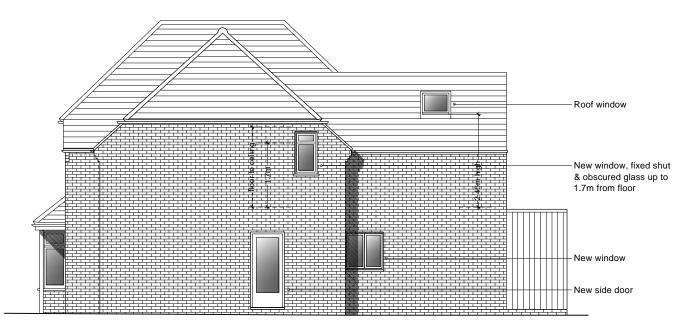

**Proposed Front Elevation** 

**Proposed Side Elevation** 

All windows to be replaced with double glazed, powder coated Alu-clad windows

**Proposed Rear Elevation** 

**Proposed Side Elevation** 

- NB. 1. This drawing is an approximate representation of the building named in the title block. All efforts have been made to obtain a close representation of this building and its surroundings.
- 2. Measurements taken where done by hand and errors may occur during the measurement or when transferring the measurements to CAD.