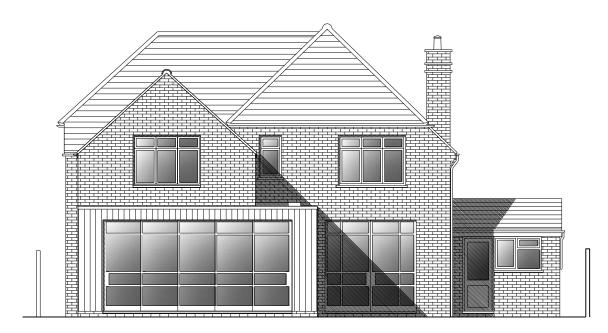

**Proposed Front Elevation** 

**Proposed Side Elevation** 

All windows to be replaced with double glazed, powder coated Alu-clad windows

**Proposed Rear Elevation** 

**Proposed Side Elevation** 

- NB. 1. This drawing is an approximate representation of the building named in the title block. All efforts have been made to obtain a close representation of this building and its surroundings.
- 2. Measurements taken where done by hand and errors may occur during the measurement or when transferring the measurements to CAD.