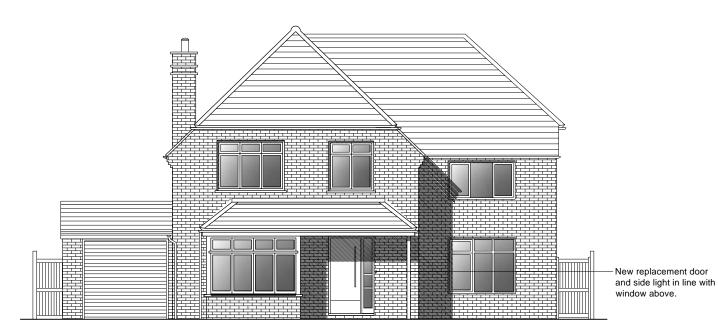

**Proposed Front Elevation** 

**Proposed Side Elevation** 

All windows to be replaced with double glazed, powder coated Alu-clad windows

**Proposed Rear Elevation** 

**Proposed Side Elevation** 

- NB. 1. This drawing is an approximate representation of the building named in the title block. All efforts have been made to obtain a close representation of this building and its surroundings.
- 2. Measurements taken where done by hand and errors may occur during the measurement or when transferring the measurements to CAD.