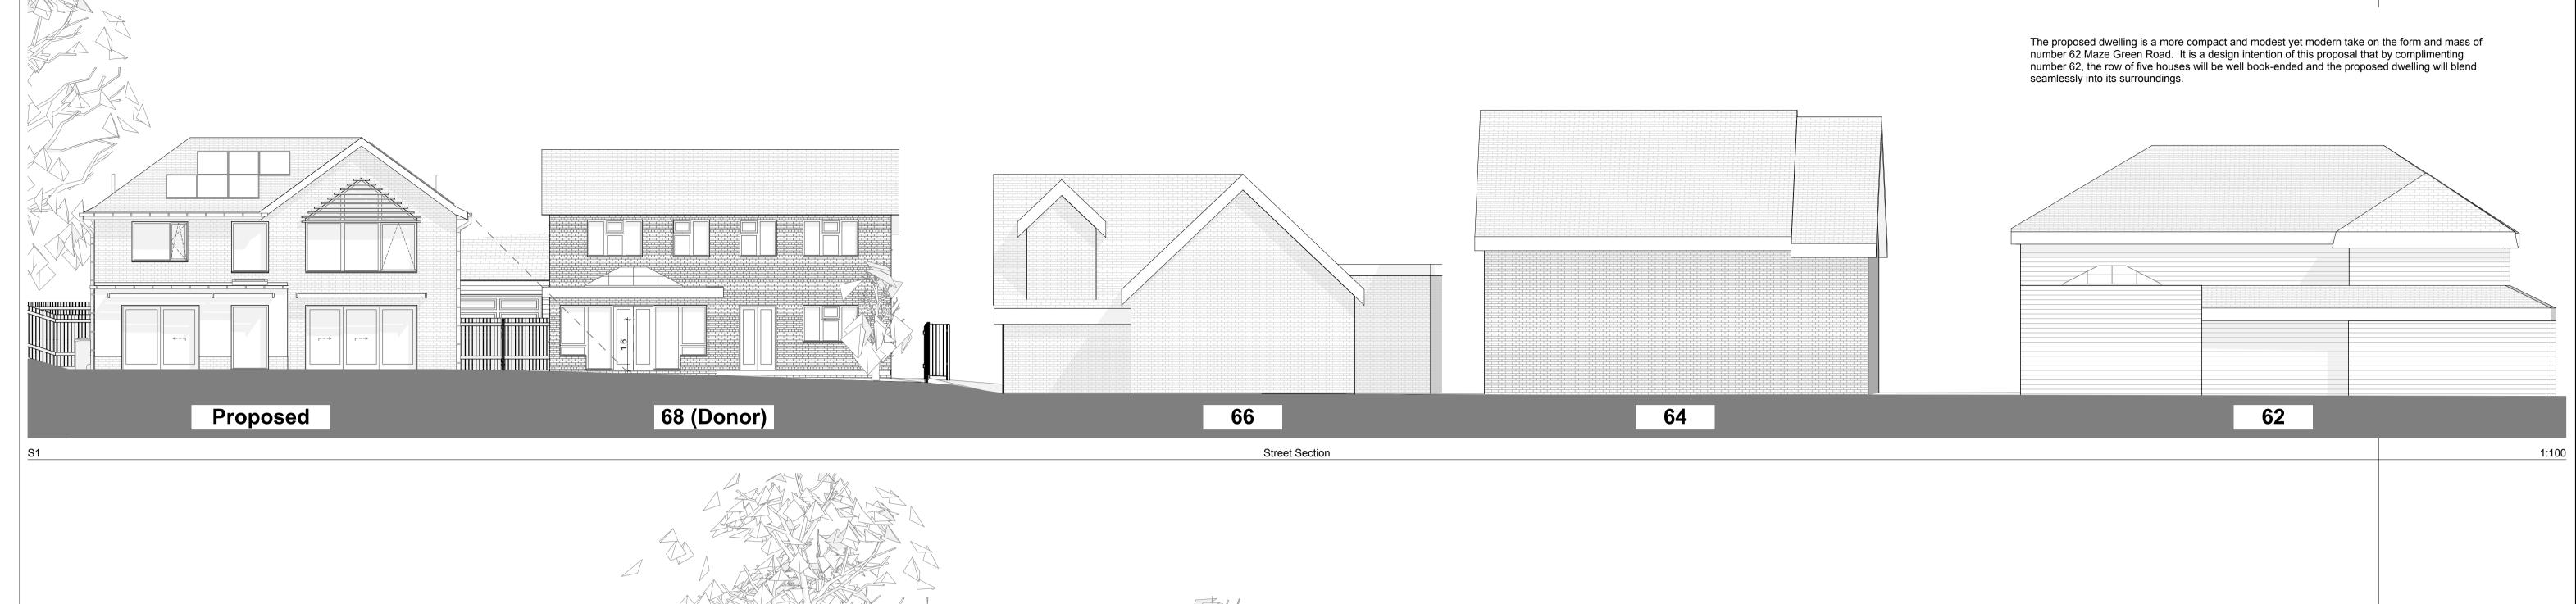

Street East

Allan Corfield
ARCHITECTS

CLIENT

68 MAZE GREEN ROAD
BISHOPS STORTFORD CM23
2PL

TITLE Proposed Site Section
PLANNING

SCALE @ A1 START DATE DRAWN CHECKED
1:100 MAR 23 IP ACA

A 29/05/23 Client Comments HA
B 21/12/23 Updated for Planning HA