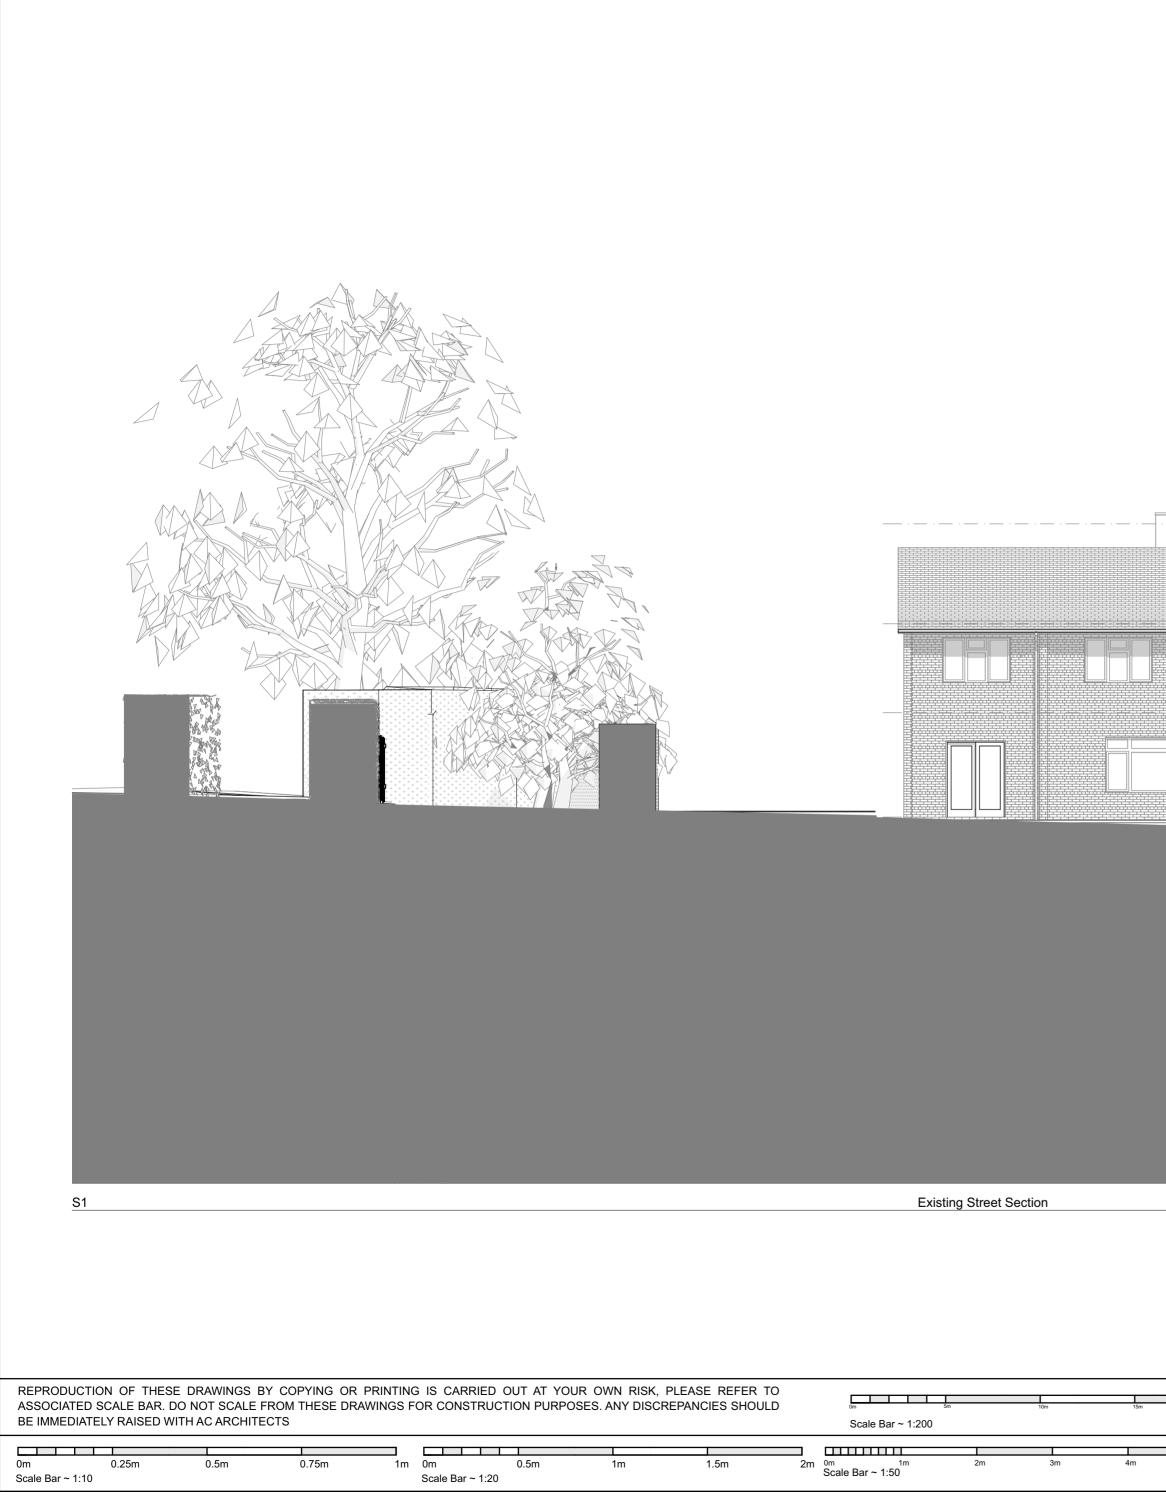

|                                                                                                                                                                                         | ALL DIMENSIONS TO BE CONFIRMED ON<br>SITE PRIOR TO CONSTRUCTION                                                                                                                                                       |
|-----------------------------------------------------------------------------------------------------------------------------------------------------------------------------------------|-----------------------------------------------------------------------------------------------------------------------------------------------------------------------------------------------------------------------|
|                                                                                                                                                                                         | ALL STRUCTURAL STEEL &<br>TIMBER SIZES TO BE IN LINE WITH<br>STRUCTURAL ENGINEERS<br>LAYOUTS                                                                                                                          |
|                                                                                                                                                                                         |                                                                                                                                                                                                                       |
|                                                                                                                                                                                         | Rev ID Date Comment Drawn By   I I I I   I I I I   I I I I   I I I I   I I I I   I I I I   I I I I   I I I I   I I I I   I I I I   I I I I   I I I I   I I I I   I I I I                                              |
|                                                                                                                                                                                         |                                                                                                                                                                                                                       |
| 1:100                                                                                                                                                                                   | PROJECT   68 MAZE GREEN ROAD     BISHOPS STORTFORD CM23   2PL     TITLE   Existing Site Section     PLANNING   SCALE @ A2   PRINTED DATE   DRAWN   CHECKED     1:100, 1:1.000AR 23   IP   ACA     No.   _438 - PL 402 |
| 20m 0m 10m 20m 30m 40m 50m   Scale Bar ~ 1:500   5m 0m 1m 2m 1m 1m 1m   5m 0m 1m 2m 3m 4m 5m   5m 0m 1m 2m 3m 4m 5m   Scale Bar ~ 1:100 5m 6m 7m 8m 9m   Scale Bar ~ 1:1250 5m 5m 5m 5m | LEWIS HOUSE, UNIT 213, EAST WAY<br>HILLEND IND EST, DUNFERMLINE<br>FIFE, KY11 9JF, SCOTLAND<br>t - 03333 444 217<br>e - info@acarchitects.biz<br>w - www.acarchitects.biz                                             |