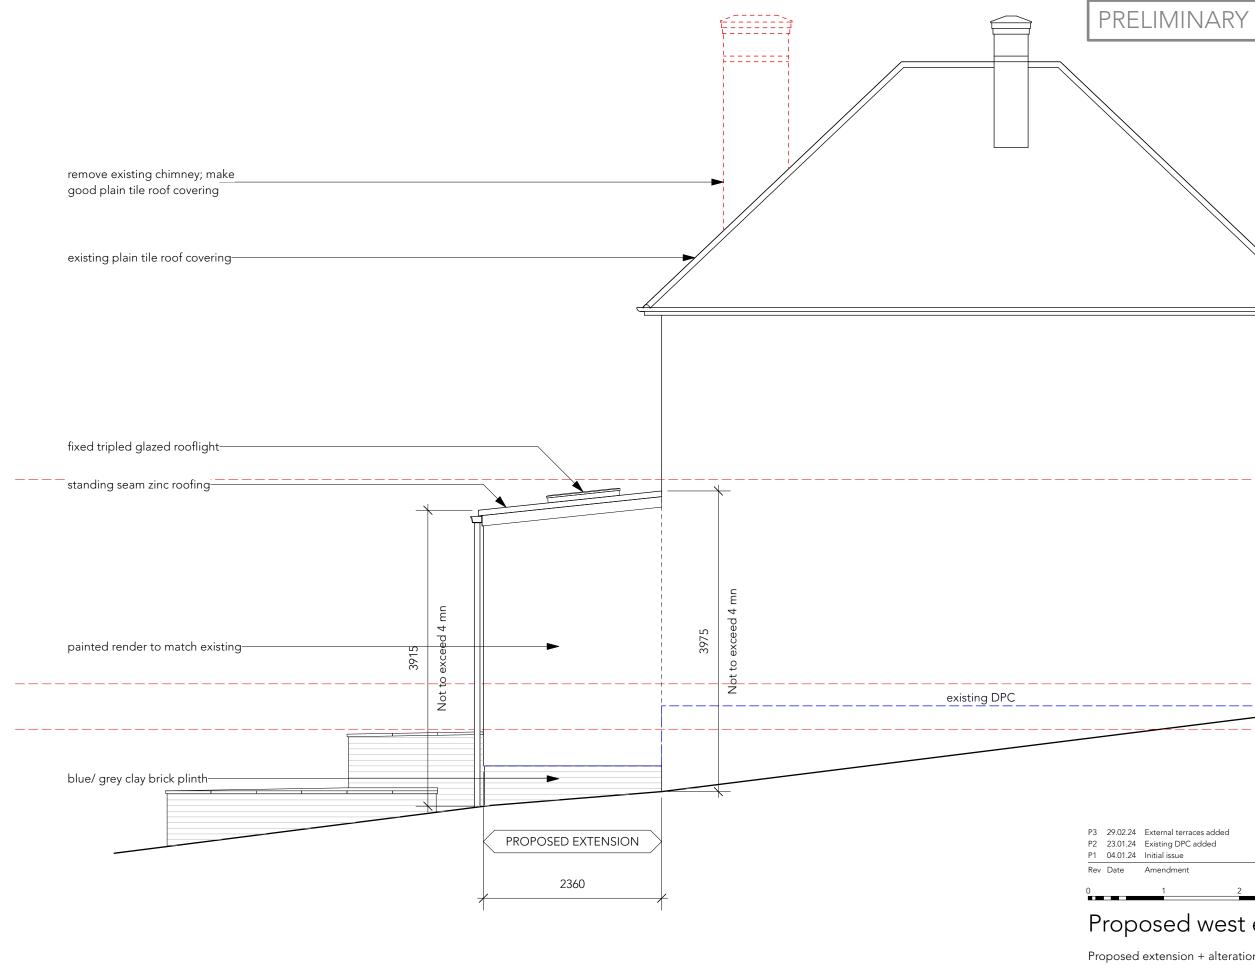

<sup>295</sup> War <sub>Scale</sub> 1:5

## Notes

All dimensions to be checked on site prior to commencement of any works. Refer any discrepancies to the architect.

| 2.24 External terraces added<br>1.24 Existing DPC added<br>1.24 Initial issue<br>Amendment | AG<br>AG<br>AG<br>By Chkd                                                                                                                                |
|--------------------------------------------------------------------------------------------|----------------------------------------------------------------------------------------------------------------------------------------------------------|
| 1 2                                                                                        | 3 metres                                                                                                                                                 |
| posed west e<br>sed extension + alteration<br>are Road, Hertford SG13 7                    | elevation                                                                                                                                                |
| od Architecture                                                                            | wing no. 23_406   L   113_P3<br>90 Ware Road, Hertford SG13 7HN<br>T: +44 (0)1992 501073<br>contact@goodarchitecture.co.uk<br>www.goodarchitecture.co.uk |