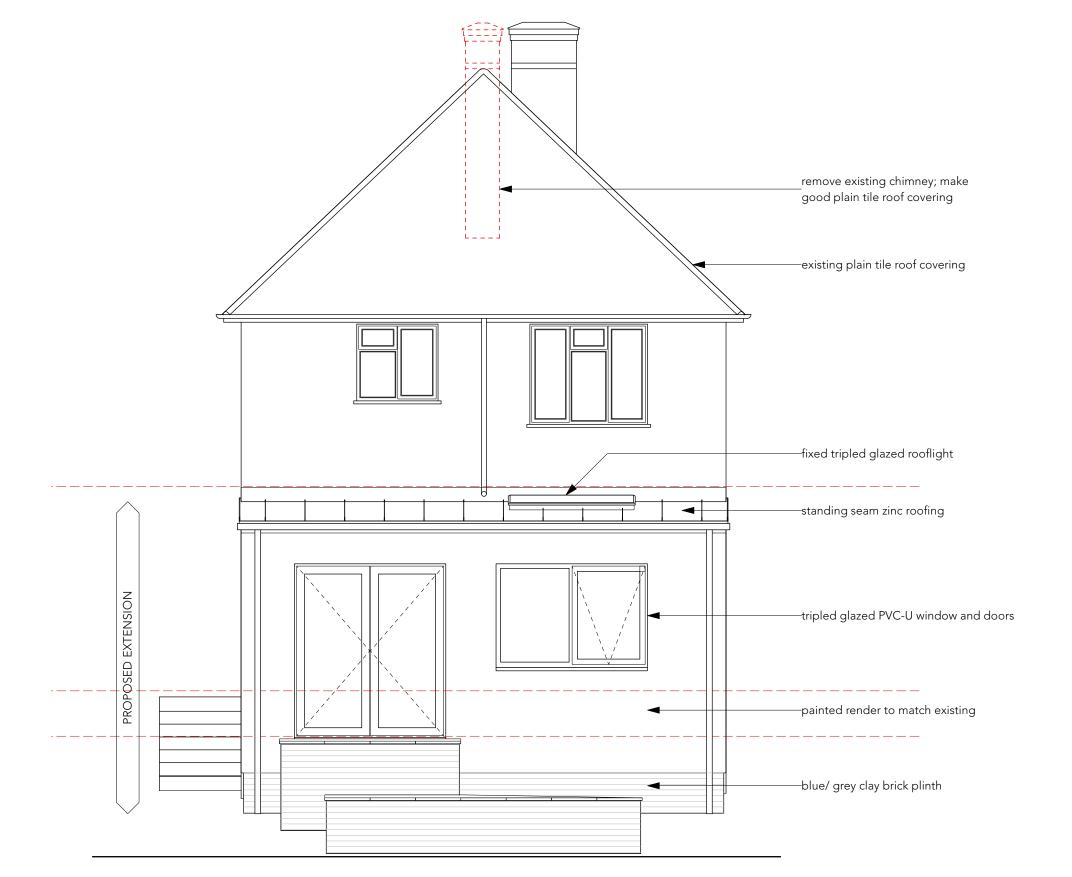

## Proposed north elevation

Proposed extension + alterations

295 Ware Road, Hertford SG13 7EL

Scale 1:50 @ A3 Date Jan 2024 Drawing no. 23\_406 | L | 110\_P3

90 Ware Road, Hertford SG13 7HN T: +44 (0)1992 501073 contact@goodarchitecture.co.uk