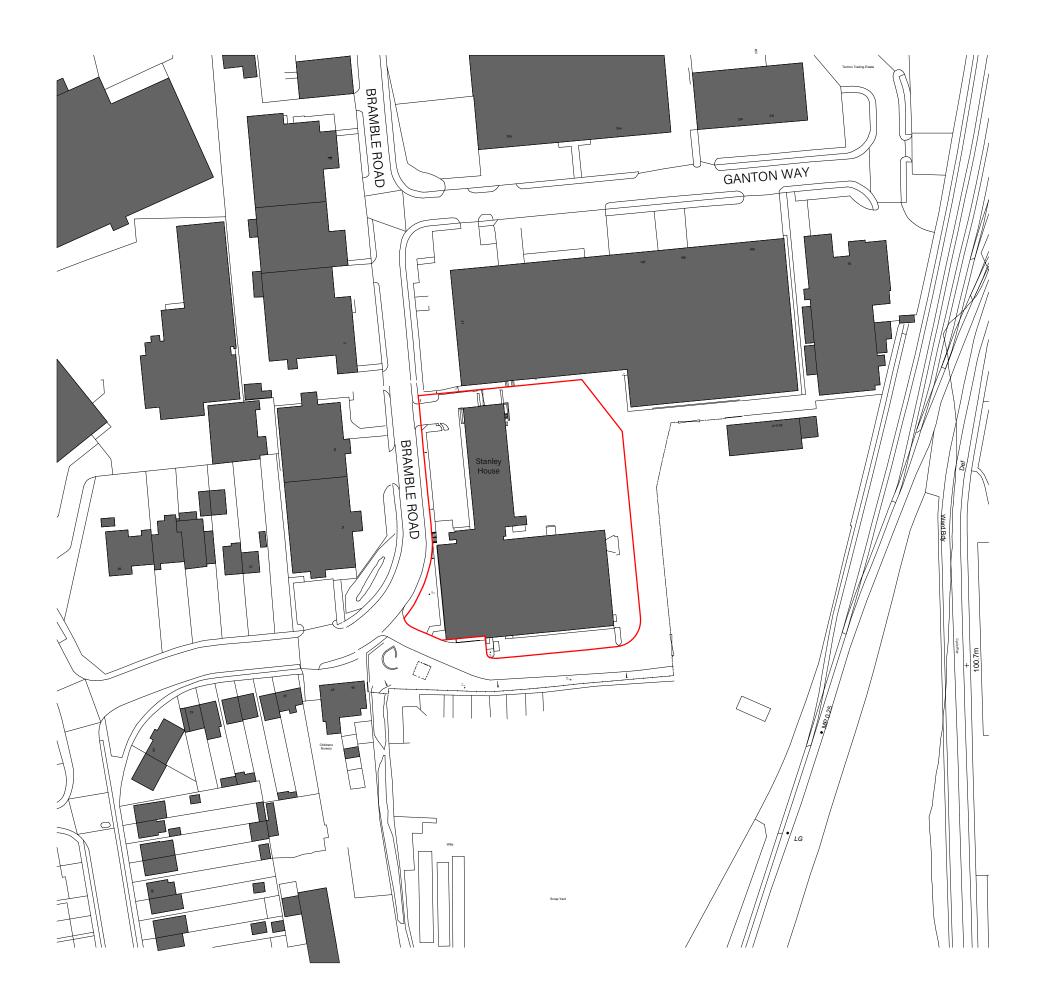

## **PRE-APPLICATION**

DRAWING TITLE

Stanley House, Bramble Road, Techno Trading Estate, Swindon, SN2 8ER

LOCATION PLAN

FIRST ISSUED DRAWN

IG 15/11/22

SCALE (A3) 1:1250

PROJECT – DRAWING NO – REVISION