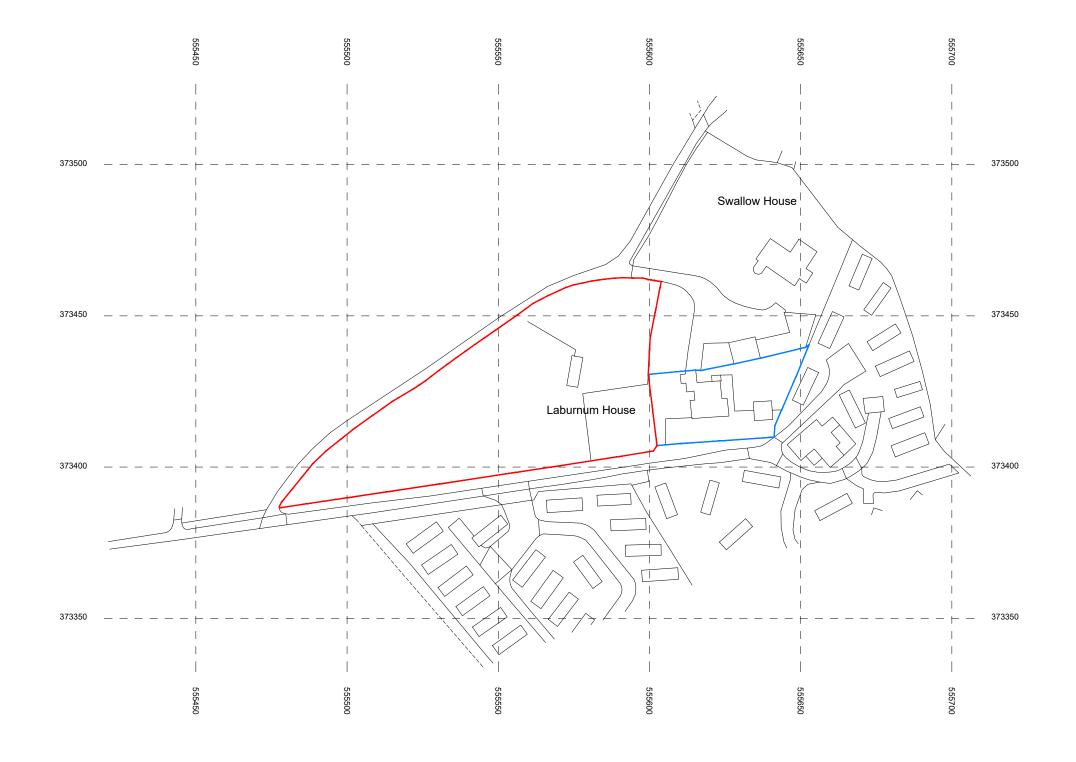

 0
 20
 40
 60
 80
 100m

 © Crown copyright 2024 Ordnance Survey 100053143

| Project                                                                                                                                                                                                                                        | Proposed Touring Caravan Site    |     |
|------------------------------------------------------------------------------------------------------------------------------------------------------------------------------------------------------------------------------------------------|----------------------------------|-----|
| Location                                                                                                                                                                                                                                       | Rosa Campsite, Wigg Lane, Chapel |     |
| Drawing Title                                                                                                                                                                                                                                  | Existing Site Plan               |     |
| Status                                                                                                                                                                                                                                         | Planning                         |     |
| Date                                                                                                                                                                                                                                           | 20.03.2024                       |     |
| Scale                                                                                                                                                                                                                                          | I:1250 @ A3                      |     |
| Drawing No.                                                                                                                                                                                                                                    | 61924-01                         | Rev |
| This drawing is for illustrative purposes and for planning approval only. It<br>should not be used for construction and therefore risk identification<br>under the Construction (Design & Management) Regulations has not<br>been carried out. |                                  |     |
| This drawing is the property of Andrew Clover Planning and Design Ltd<br>and must not be reproduced without prior written consent.                                                                                                             |                                  |     |
| Do not scale from this drawing, use printed dimensions only.                                                                                                                                                                                   |                                  |     |