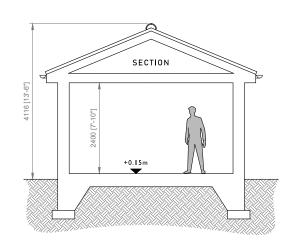

FRONT / WESTERN ELEVATION









MATERIALS

Walls: Fortex Argyl Brown Weatherboard Cladding
Roof: Plain Concrete Tile
Rainwater Goods: uPVC (black)
Doors: uPVC (white)



T: 01507 307485 mail@andrewcloverplanninganddesign.co.uk

www.andrewcloverplanninganddesign.co.ul

|  | Project       | Touring Caravan Site             |     |
|--|---------------|----------------------------------|-----|
|  | Location      | Rosa Campsite, Wigg Lane, Chapel |     |
|  | Drawing Title | Proposed Toilet Block            |     |
|  | Status        | Planning                         |     |
|  | Date          | 20.03.2024                       |     |
|  | Scale         | I:100 @ A3                       |     |
|  | Drawing No.   | 61924-04                         | Rev |

This drawing is for illustrative purposes and for planning a