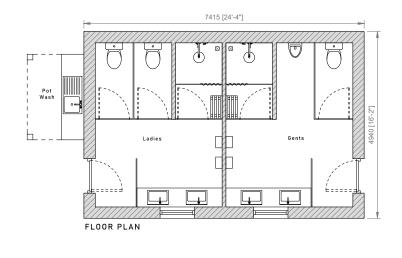

www.andrewcloverplanninganddesign.co.ul

|  | Project       | Touring Caravan Site             |     |
|--|---------------|----------------------------------|-----|
|  | Location      | Rosa Campsite, Wigg Lane, Chapel |     |
|  | Drawing Title | Proposed Toilet Block            |     |
|  | Status        | Planning                         |     |
|  | Date          | 20.03.2024                       |     |
|  | Scale         | I:100 @ A3                       |     |
|  | Drawing No.   | 61924-04                         | Rev |