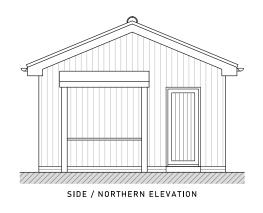

FRONT / WESTERN ELEVATION

MATERIALS

Walls: Fortex Argyl Brown Weatherboard Cladding
Roof: Plain Concrete Tile
Rainwater Goods: uPVC (black)
Doors: uPVC (white)

T: 01507 307485 mail@andrewcloverplanninganddesign.co.uk