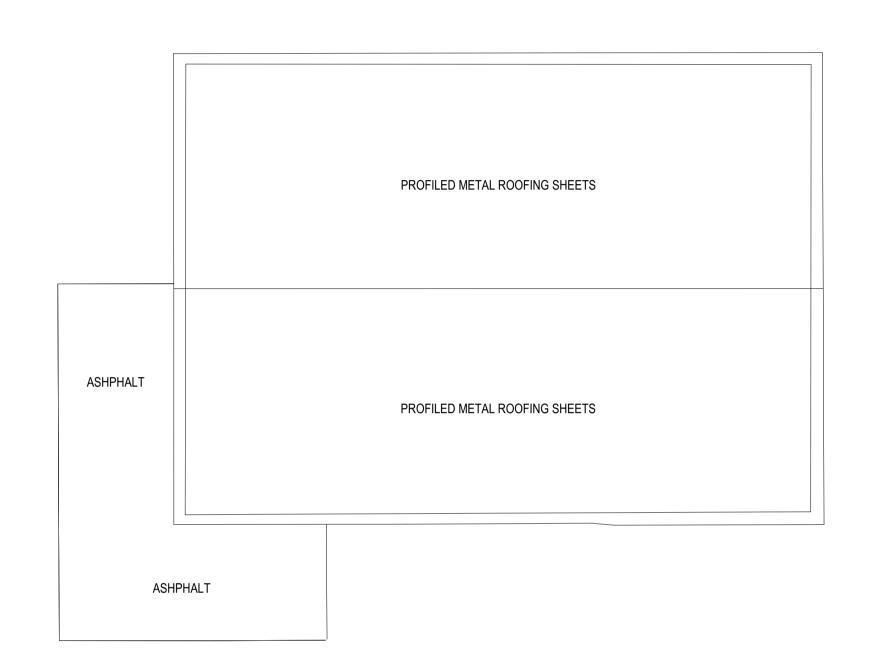

Existing Workshop - Existing Roof Plan Scale 1:100

Existing Workshop - Existing Front Elevation Scale 1:100

Existing Workshop - Existing Side Elevation Scale 1:100

Existing Workshop - Existing Rear Elevation Scale 1:100