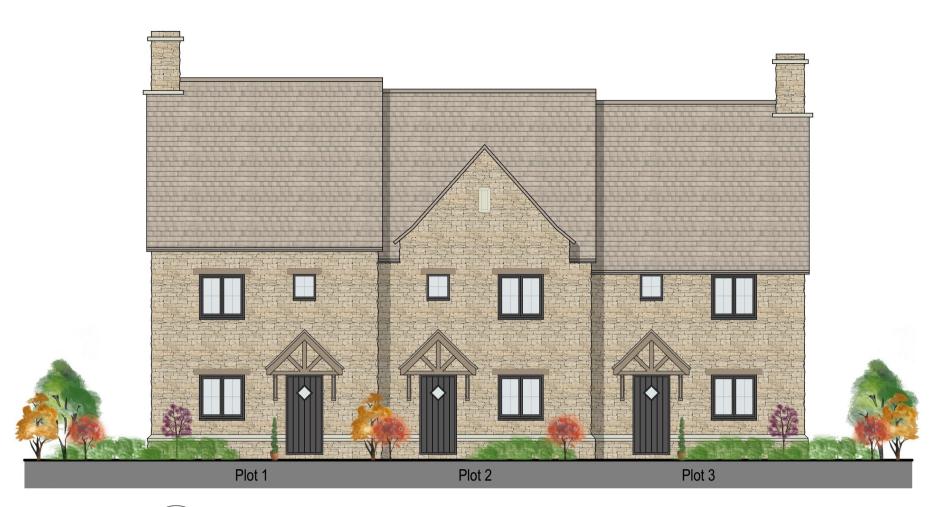

Plots 1-3 - Proposed Roof Plan Scale 1:100

Plots 1-3 - Proposed First Floor Plan Scale 1:100

Plots 1-3 - Proposed Ground Floor Plan Scale 1:100

Plots 1-3 - Proposed Front Elevation Scale 1:100

Plots 1-3 - Proposed Rear Elevation Scale 1:100

## **Proposed Materials Key:**

**Roof:** SIGA Natural Slate Heritage Reproduction Stone -Cotsway www.sigaslate.co.uk/products/herit age-reproduction-stone/sigaheritage-reproduction-stone-

Wall Cladding: Natural Cotswold Stone www.cotswoldnaturalstone.co.uk/ building-stone

Windows & Doors: Aluminium (Anthracite Grey RAL 7014) framed doors and windows with oak lintels over.

Rainwater Goods: Hunter Plastic's Black UPVC guttering and downpipes. www.hunterplastics.co.uk/products /rainwater

SCHEDULE OF ACCOMMODATION

PLOT 1 (100.8SQM) - 3 BEDROOM PLOT 2 (100.8SQM) - 3 BEDROOM PLOT 3 (100.8SQM) - 3 BEDROOM

PROPOSED BUILDING HEIGHT - 9.5m

**Proposed Residential** Development - 3no Private Dwellings