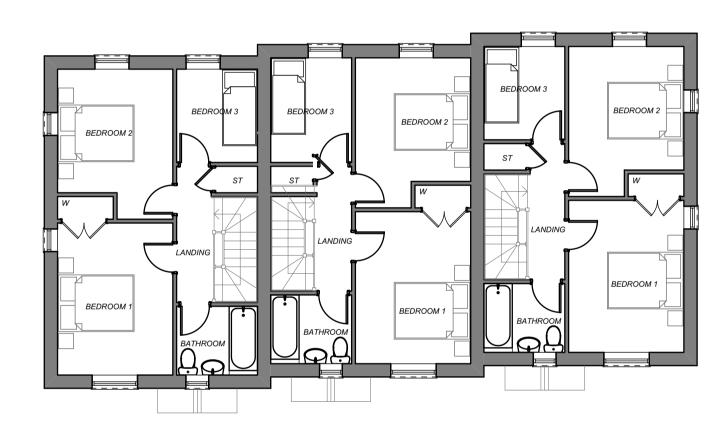

Plots 1-3 - Proposed Roof Plan Scale 1:100

Plots 1-3 - Proposed First Floor Plan Scale 1:100

Plots 1-3 - Proposed Ground Floor Plan Scale 1:100

Plots 1-3 - Proposed Front Elevation Scale 1:100

Plots 1-3 - Proposed Rear Elevation Scale 1:100

SCHEDULE OF ACCOMMODATION

PLOT 1 (100.8SQM) - 3 BEDROOM PLOT 2 (100.8SQM) - 3 BEDROOM PLOT 3 (100.8SQM) - 3 BEDROOM

PROPOSED BUILDING HEIGHT - 9.5m

**Proposed Residential** Development - 3no Private Dwellings