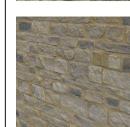

## **Proposed Materials Key:**

**Roof:** SIGA Natural Slate Heritage Reproduction Stone -Cotsway www.sigaslate.co.uk/products/herit age-reproduction-stone/sigaheritage-reproduction-stone-

Wall Cladding: Natural Cotswold Stone www.cotswoldnaturalstone.co.uk/ building-stone