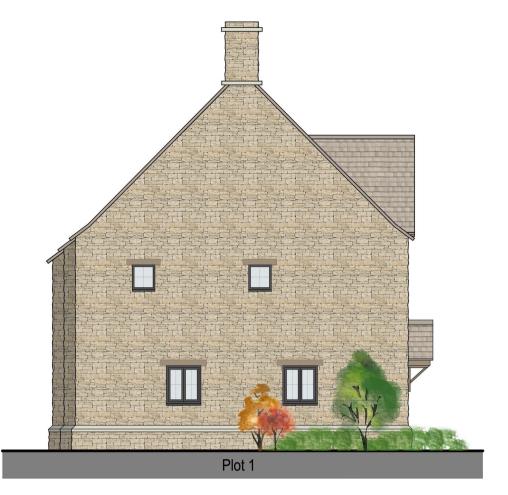

Plots 1-3 - Proposed Outline Section A-A

Plot 1 - Proposed Side Elevation Scale 1:100

Plot 3 - Proposed Side Elevation Scale 1:100

SCHEDULE OF ACCOMMODATION

PLOT 1 (100.8SQM) - 3 BEDROOM PLOT 2 (100.8SQM) - 3 BEDROOM PLOT 3 (100.8SQM) - 3 BEDROOM

PROPOSED BUILDING HEIGHT - 9.5m

**Proposed Residential** Development - 3no Private Dwellings