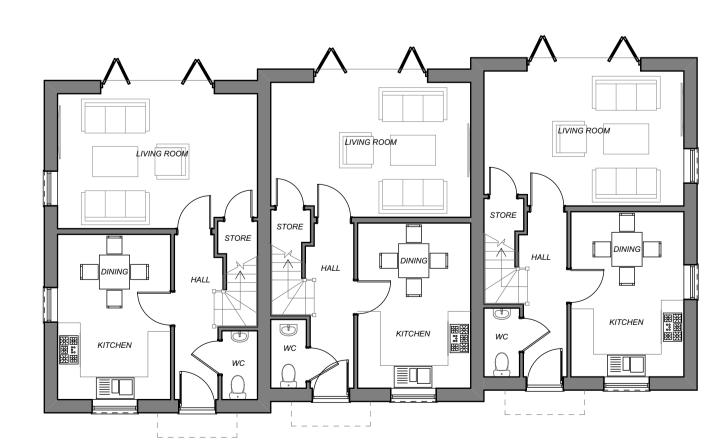

Plots 1-3 - Proposed Roof Plan Scale 1:100

Plots 1-3 - Proposed First Floor Plan Scale 1:100

Plots 1-3 - Proposed Ground Floor Plan Scale 1:100

Plots 1-3 - Proposed Front Elevation Scale 1:100

Plots 1-3 - Proposed Rear Elevation Scale 1:100

SCHEDULE OF ACCOMMODATION

PLOT 1 (100.8SQM) - 3 BEDROOM PLOT 2 (100.8SQM) - 3 BEDROOM PLOT 3 (100.8SQM) - 3 BEDROOM

PROPOSED BUILDING HEIGHT - 9.5m

**Proposed Residential** Development - 3no Private Dwellings