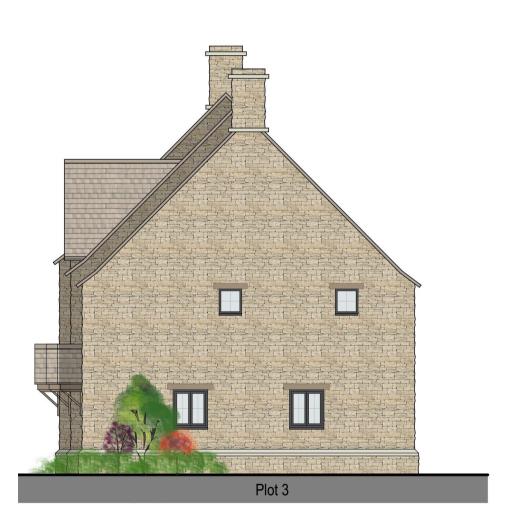

Plots 1-3 - Proposed Outline Section A-A

Plot 1 - Proposed Side Elevation Scale 1:100

Plot 3 - Proposed Side Elevation Scale 1:100

SCHEDULE OF ACCOMMODATION

PLOT 1 (100.8SQM) - 3 BEDROOM PLOT 2 (100.8SQM) - 3 BEDROOM PLOT 3 (100.8SQM) - 3 BEDROOM

PROPOSED BUILDING HEIGHT - 9.5m

**Proposed Residential** Development - 3no Private Dwellings