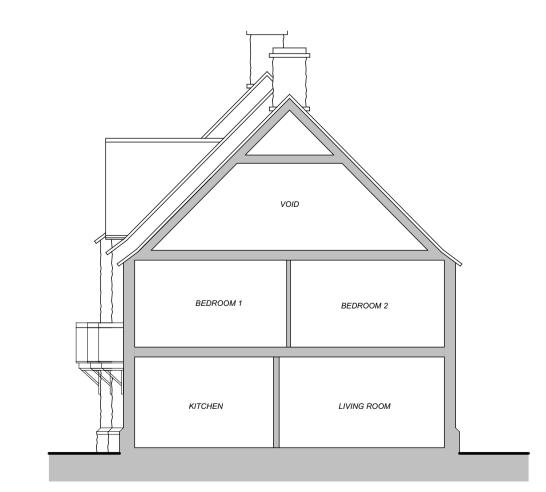

Plots 1-3 - Proposed Outline Section A-A

Plot 1 - Proposed Side Elevation Scale 1:100

Plot 3 - Proposed Side Elevation Scale 1:100

SCHEDULE OF ACCOMMODATION

PLOT 1 (100.8SQM) - 3 BEDROOM PLOT 2 (100.8SQM) - 3 BEDROOM PLOT 3 (100.8SQM) - 3 BEDROOM

PROPOSED BUILDING HEIGHT - 9.5m

**Proposed Residential** Development - 3no Private Dwellings