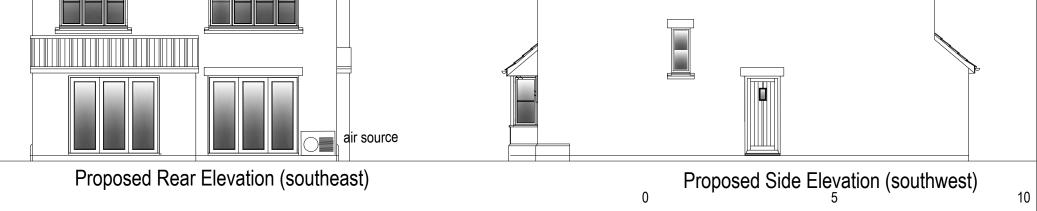

Materials

Walls : brick and recon stone Details : recon stone Windows/Doors grey pvc Front Doors : black composite Roofs : Sandtoft terracotta pantiles Rainwater : black pvc u Porch canopies/post : timber

| Rev: Date: Note | Proposed Residential Development at<br>41 Bristol Road | Date:<br>Jan 2024  | David Cahill                                                      |
|-----------------|--------------------------------------------------------|--------------------|-------------------------------------------------------------------|
|                 | Frenchay Bristol                                       | Scale:             | Design Consultants Ltd<br>Unit 2 Office 4 Tower Lane Business Par |
|                 | Plot 2 : Proposed Plans                                | 1:100 @ A3         | Warmley Bristol BS30 8XT                                          |
|                 | and Elevations                                         | DWG No:<br>3682/13 | Tel: 01179618888<br>Email: davidcahilldesign@btopenworld.co       |