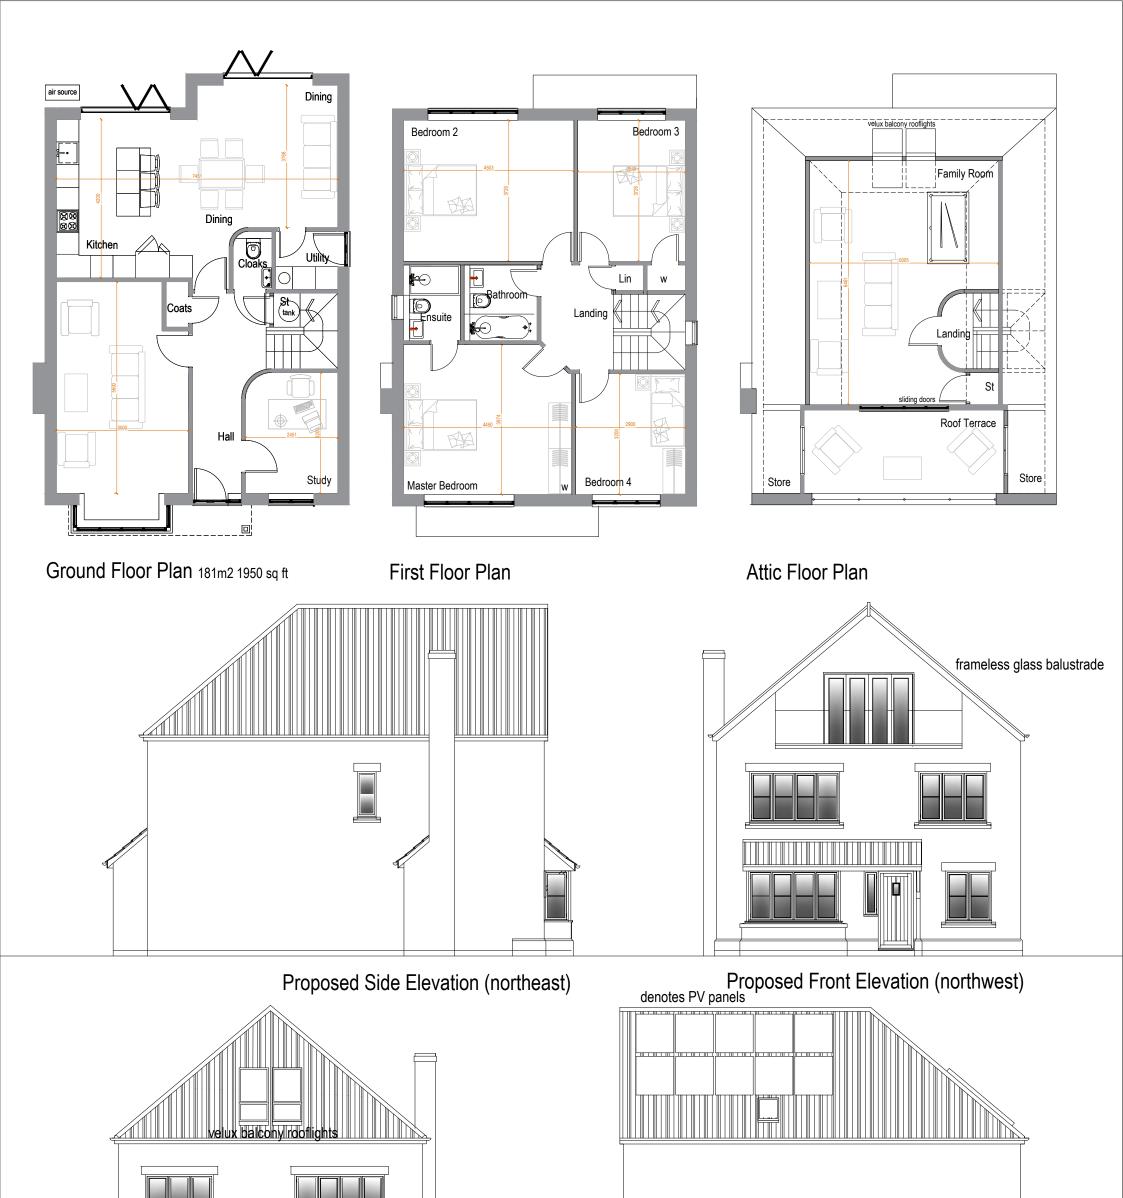

Materials

Walls : brick and recon stone Details : recon stone Windows/Doors grey pvc Front Doors : black composite Roofs : Sandtoft terracotta pantiles Rainwater : black pvc u Porch canopies/post : timber

| Rev: Date: Note | Proposed Residential Development at<br>41 Bristol Road | Date:<br>Jan 2024  | David Cahill                                                      |
|-----------------|--------------------------------------------------------|--------------------|-------------------------------------------------------------------|
|                 | Frenchay Bristol                                       | Scale:             | Design Consultants Ltd<br>Unit 2 Office 4 Tower Lane Business Par |
|                 | Plot 2 : Proposed Plans                                | 1:100 @ A3         | Warmley Bristol BS30 8XT                                          |
|                 | and Elevations                                         | DWG No:<br>3682/13 | Tel: 01179618888<br>Email: davidcahilldesign@btopenworld.co       |