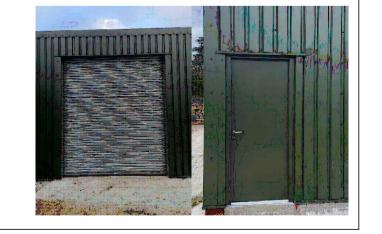

## EXTERNAL MATERIALS SCHEDULE:

ROOF: Marley Profile 6 Fibre Cement Sheeting

WALLS: Pre-Cast Concrete Sheet Plinth With Grey Corrugated Sheeting Cladding

DOORS: Agricultural Roller Shutters and Solid Personnel Door (Grey to match cladding)