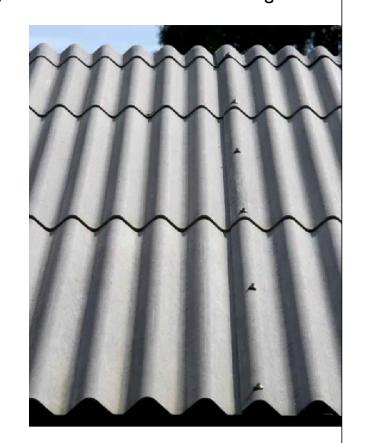

## EXTERNAL MATERIALS SCHEDULE:

ROOF: Marley Profile 6 Fibre Cement Sheeting

WALLS: Pre-Cast Concrete Sheet Plinth With Grey Corrugated Sheeting Cladding

DOORS: Agricultural Roller Shutters and Solid Personnel Door (Grey to match cladding)