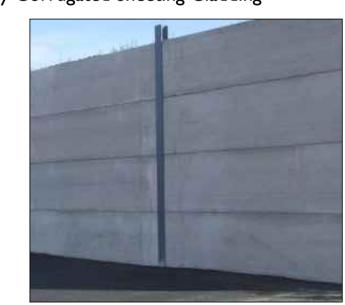

## EXTERNAL MATERIALS SCHEDULE:

ROOF: Marley Profile 6 Fibre Cement Sheeting

WALLS: Pre-Cast Concrete Sheet Plinth With Grey Corrugated Sheeting Cladding

DOORS: Agricultural Roller Shutters and Solid Personnel Door (Grey to match cladding)