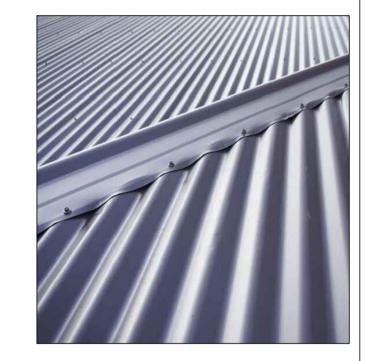

## EXTERNAL MATERIALS SCHEDULE:

ROOF: Marley Profile 6 Fibre Cement Sheeting

WALLS: Pre-Cast Concrete Sheet Plinth With Grey Corrugated Sheeting Cladding

DOORS: Agricultural Roller Shutters and Solid Personnel Door (Grey to match cladding)