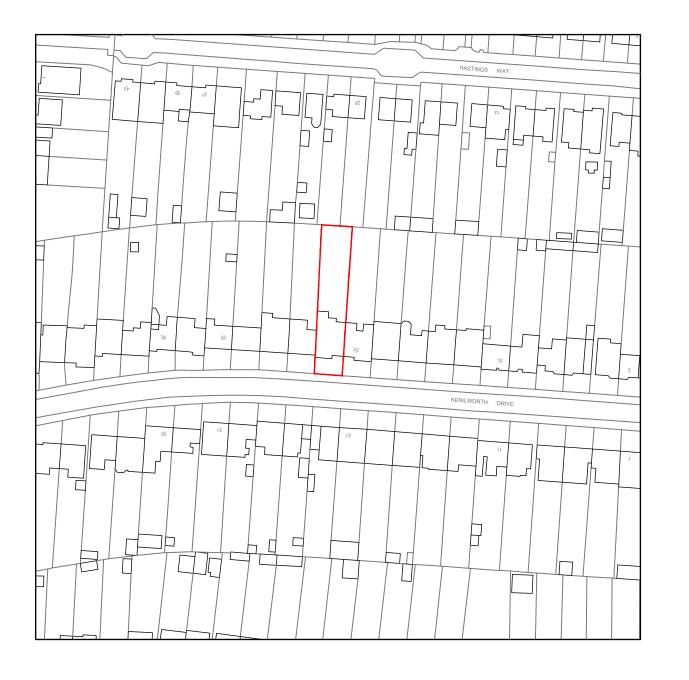

SUZIE HORNE RIBA 1 PAYNESFIELD ROAD, BUSHEY HEATH, HERTS, WD23 1PQ 020 8950 9268 :: 07930 562638 :: hornesuzie@yahoo.com

Project Client:

DAUNCEY

Project Title:

24 KENILWORTH DRIVE, CROXLEY GREEN, WD3 3NW

Drawing Title:

SITE LOCATION PLAN

| Drawing Number: |
|-----------------|
| 816-P01         |
|                 |

| Scale:    | Date:  | Revision: |
|-----------|--------|-----------|
| 1:1250@A3 | MAR 24 |           |