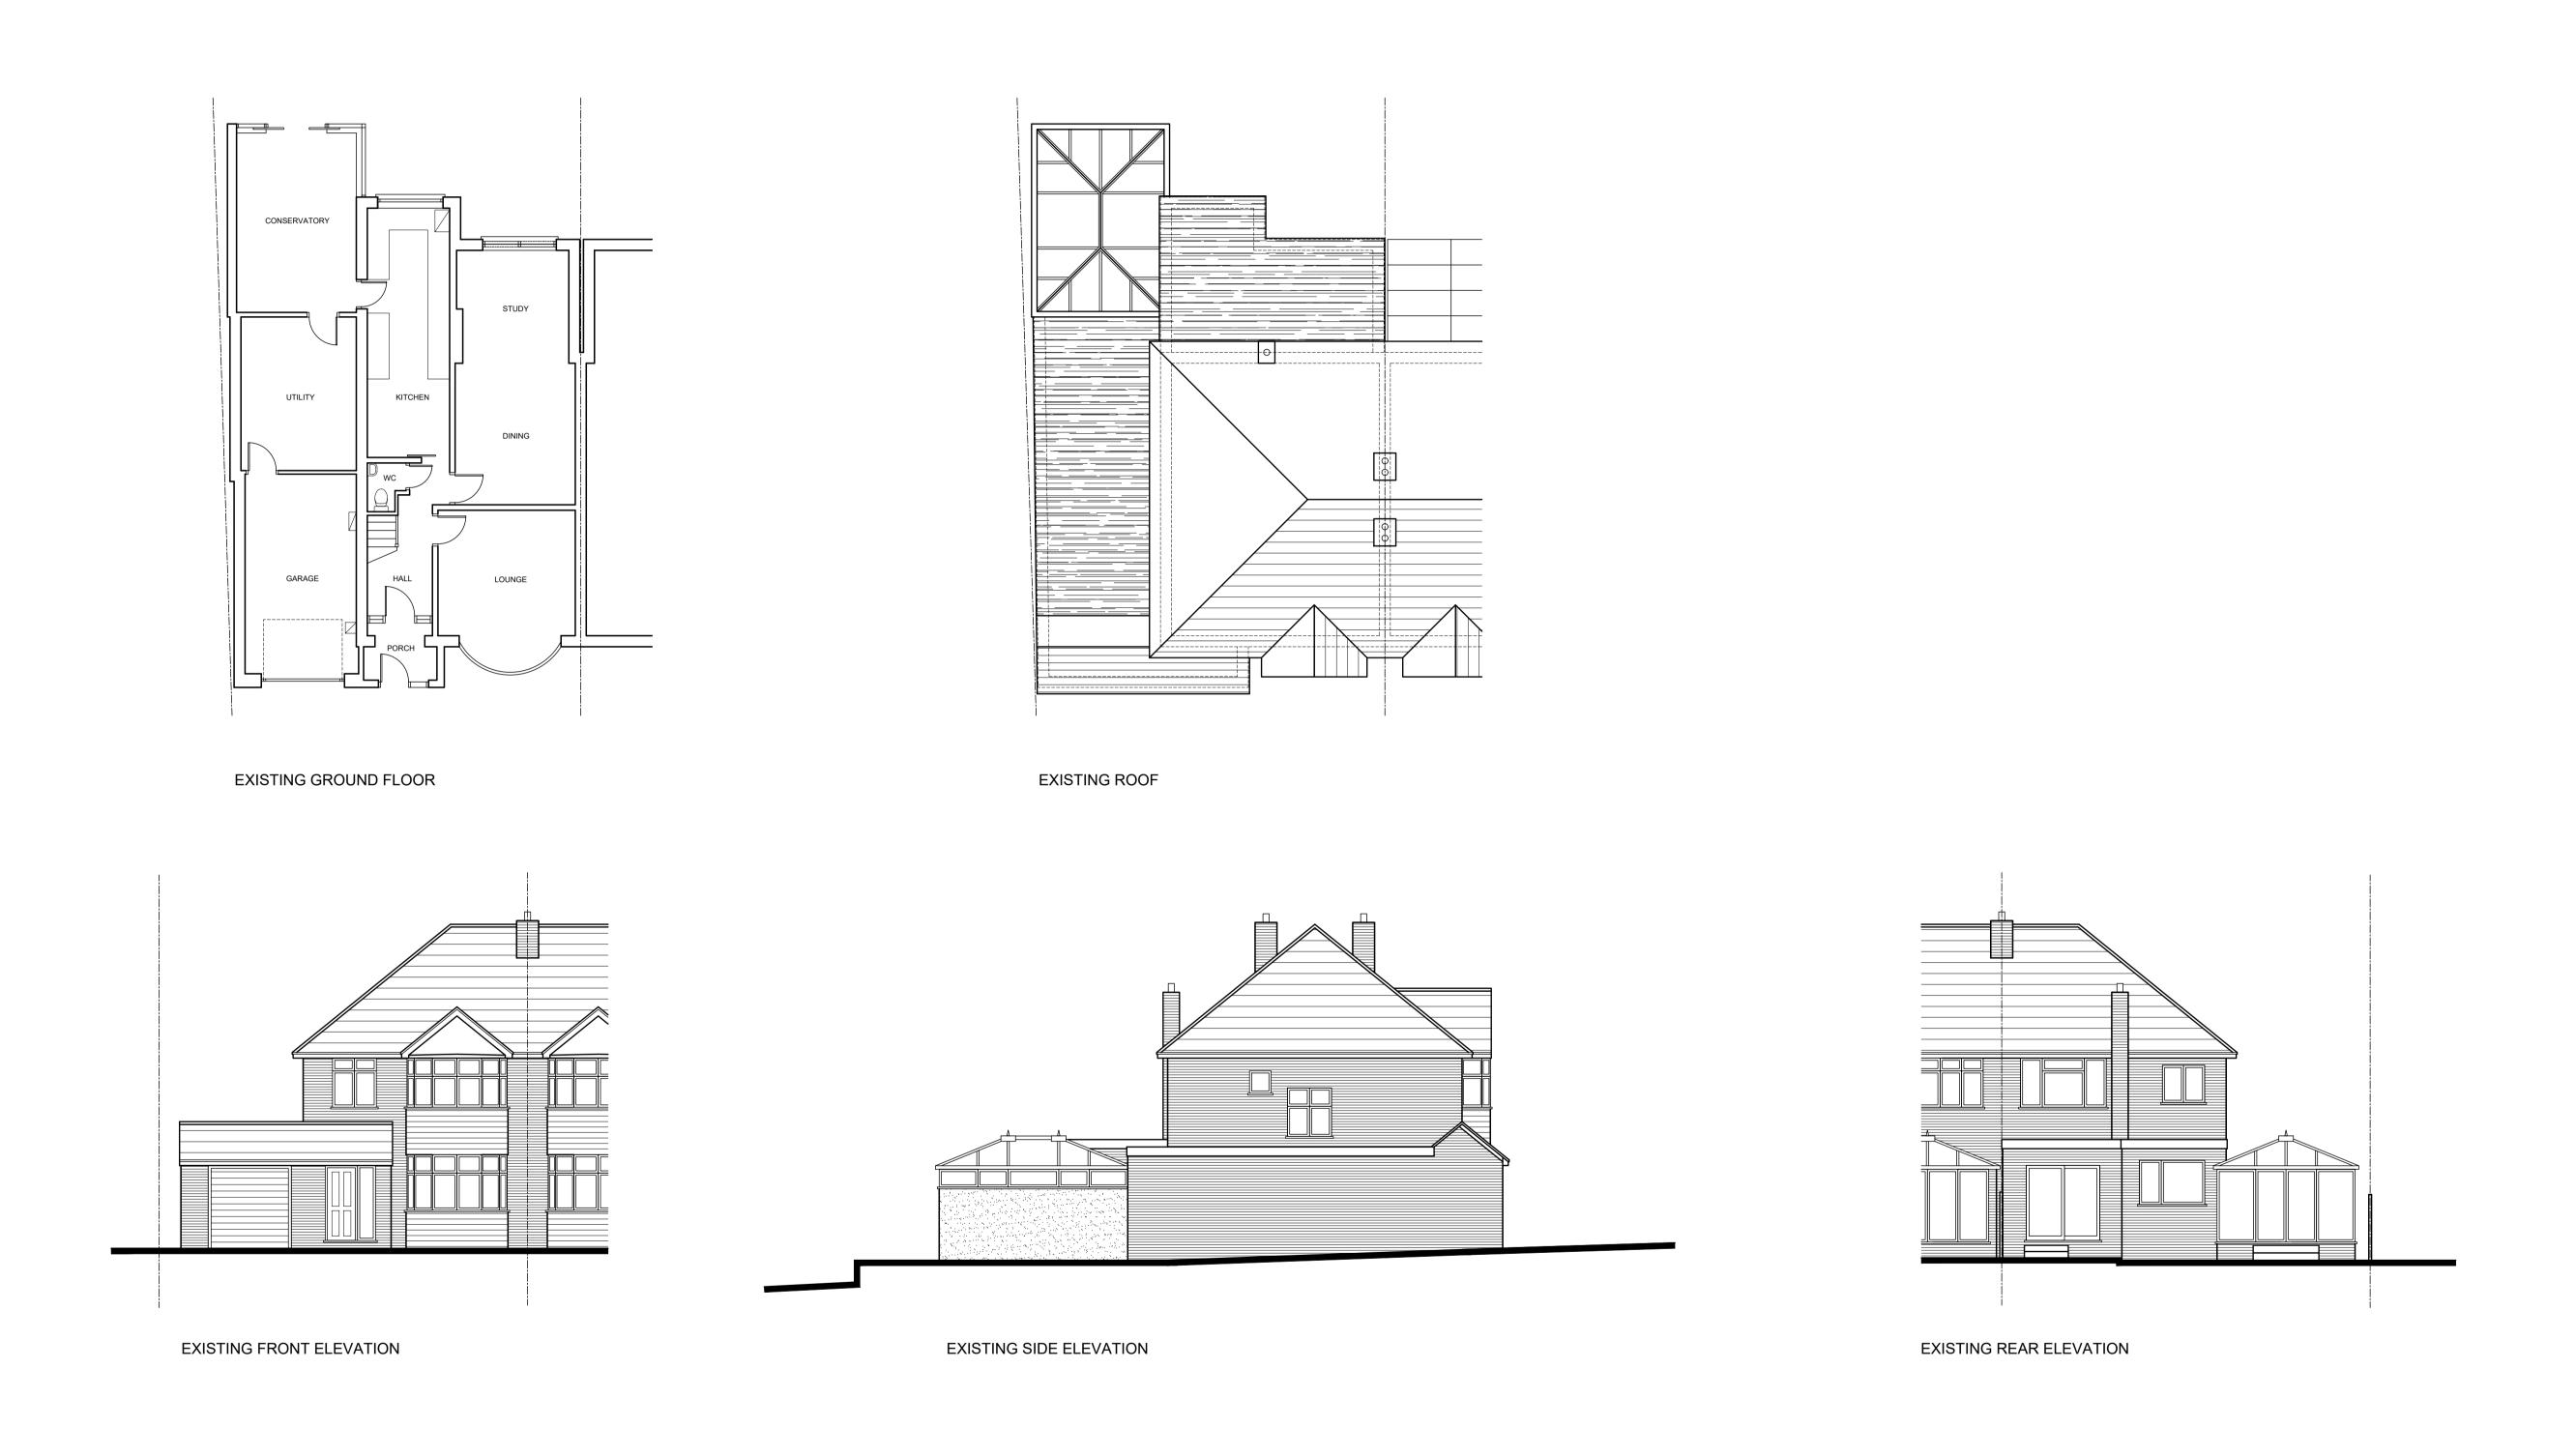

SUZIE HORNE RIBA

1 PAYNESPIELD ROAD, BUSHEY HEATH, HERTS, WD23 1PQ
020 8950 9268 :: 07930 562638 :: hornesuzie@yahoo.com

Project Client:
DAUNCEY

Project Title:
24 KENILWORTH DRIVE,
CROXLEY GREEN, WD3 3NW

Drawing Title:
EXISTING PLANS AND ELEVATIONS

Project Number:
816

Drawing Number:
816-P03

Scale:
Date:
Revision:
1:100@A1

MAR 24

All Dimensions are to be checked on site.
Figured dimensions only are to be taken from this drawing