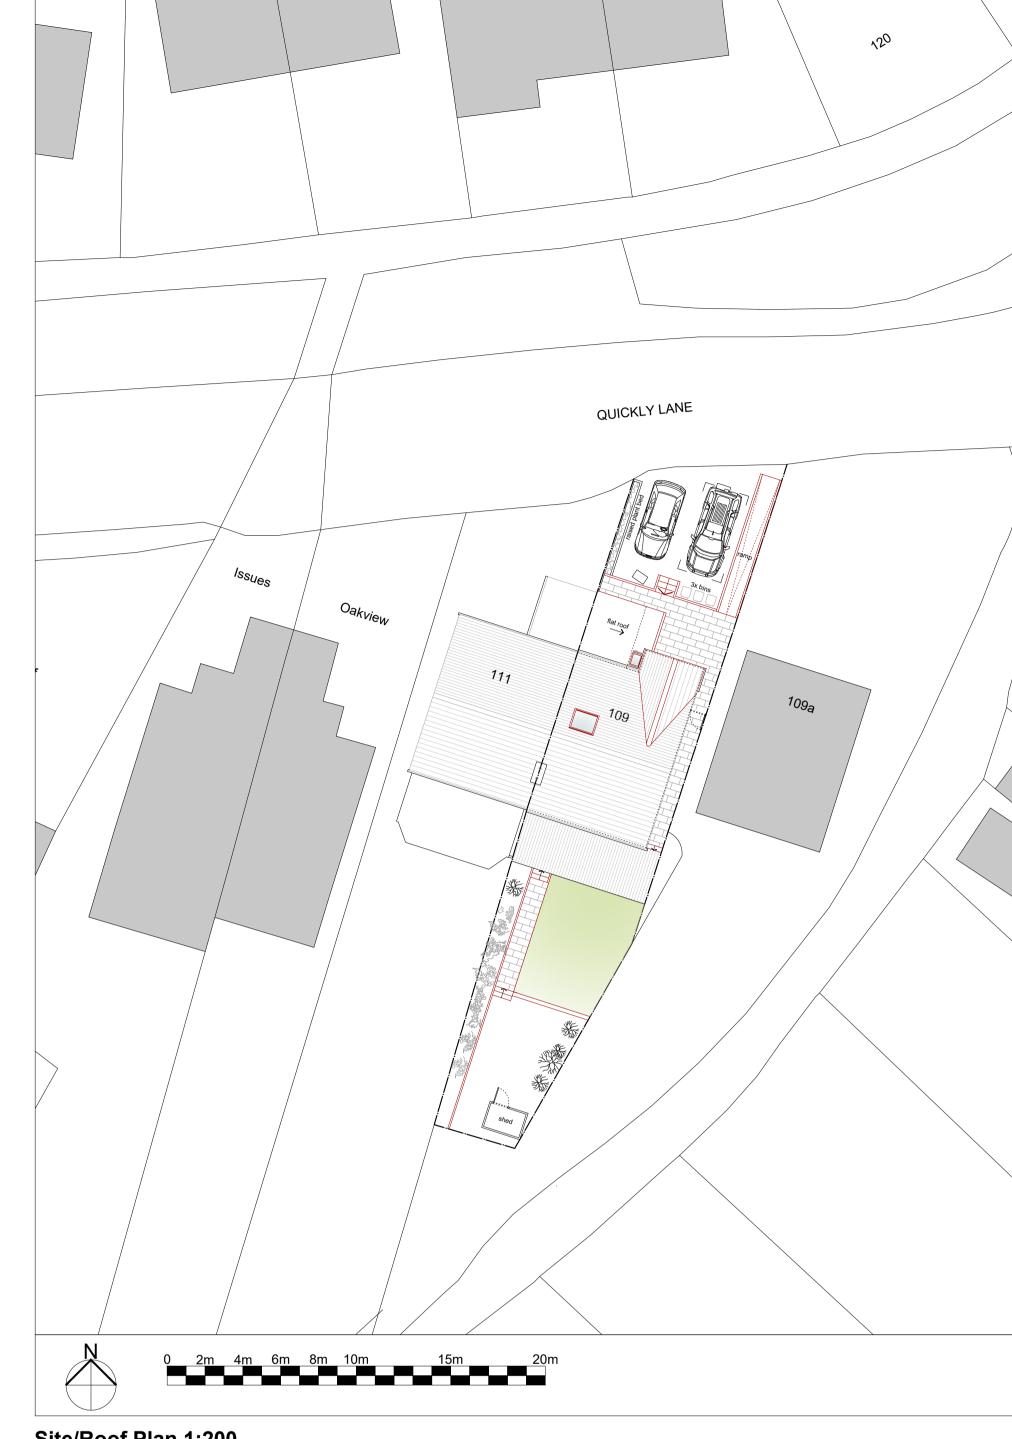

## **Front Elevation**

Rear Elevation

**Left Elevation** 

**Right Elevation** 

First Floor Plan

Site/Roof Plan 1:200

| D Planning update C Updated to clients comment B Updated to clients comment A Updated to clients comment |             |                    |                                       | 27/03/2024<br>22/03/2024<br>22/03/2024<br>18/03/2024 |          |
|----------------------------------------------------------------------------------------------------------|-------------|--------------------|---------------------------------------|------------------------------------------------------|----------|
| Rev Desc                                                                                                 | ription     |                    | Date                                  |                                                      |          |
| Client<br>Amit Shah                                                                                      |             |                    |                                       |                                                      |          |
| Project<br>109 Quickley Lane,Chorleywood WD3<br>Extension and Remodeling                                 |             |                    | Description<br>Proposed Drawings      |                                                      |          |
| Do not scale from this drawing                                                                           |             |                    | Copyright Noades Architects Limited © |                                                      |          |
| Scale@A1<br>1:100 uno                                                                                    | Drawn<br>AK | Date<br>13/03/2024 | Job No.<br>4285                       | Drawing No.<br>P-003                                 | Rev<br>D |