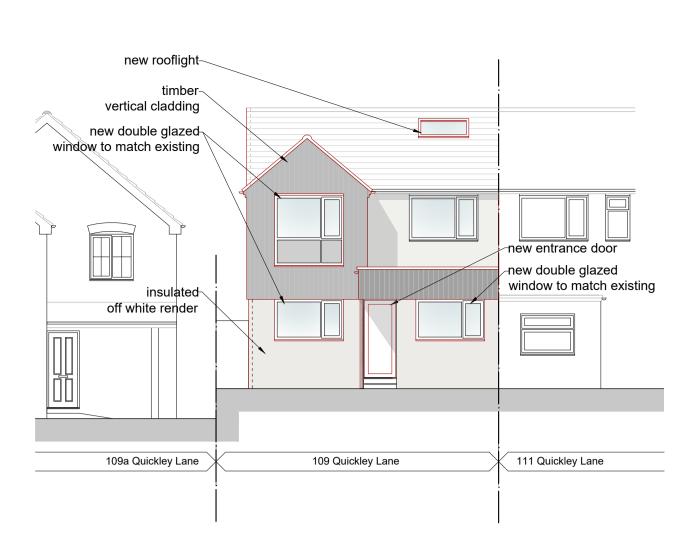

## **Front Elevation**

Rear Elevation

**Left Elevation** 

**Right Elevation** 

First Floor Plan

Site/Roof Plan 1:200

| D Planning update C Updated to clients comment B Updated to clients comment A Updated to clients comment |             |                    |                                       | 27/03/2024<br>22/03/2024<br>22/03/2024<br>18/03/2024 |          |
|----------------------------------------------------------------------------------------------------------|-------------|--------------------|---------------------------------------|------------------------------------------------------|----------|
| Rev Desc                                                                                                 | ription     |                    | Date                                  |                                                      |          |
| Client<br>Amit Shah                                                                                      |             |                    |                                       |                                                      |          |
| Project<br>109 Quickley Lane,Chorleywood WD3<br>Extension and Remodeling                                 |             |                    | Description<br>Proposed Drawings      |                                                      |          |
| Do not scale from this drawing                                                                           |             |                    | Copyright Noades Architects Limited © |                                                      |          |
| Scale@A1<br>1:100 uno                                                                                    | Drawn<br>AK | Date<br>13/03/2024 | Job No.<br>4285                       | Drawing No.<br>P-003                                 | Rev<br>D |