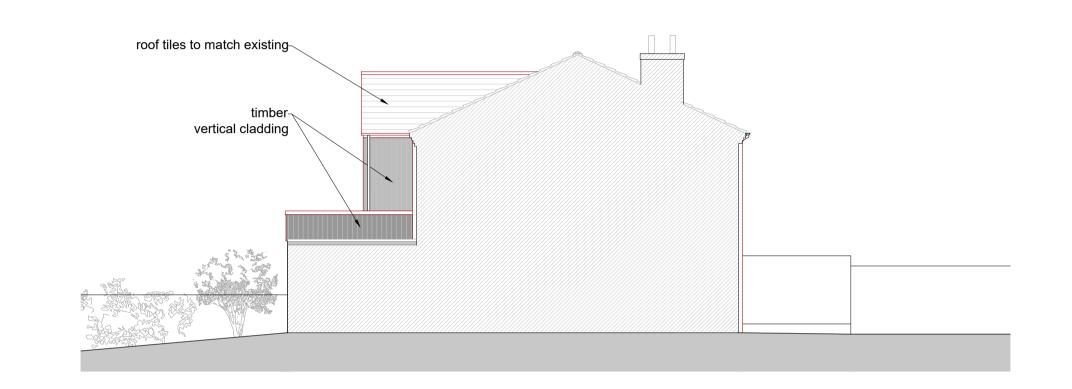

## **Front Elevation**

Rear Elevation

**Left Elevation** 

**Right Elevation** 

First Floor Plan

Site/Roof Plan 1:200

| D Planning update C Updated to clients comment B Updated to clients comment A Updated to clients comment |             |                    |                                       | 27/03/2024<br>22/03/2024<br>22/03/2024<br>18/03/2024 |          |
|----------------------------------------------------------------------------------------------------------|-------------|--------------------|---------------------------------------|------------------------------------------------------|----------|
| Rev Desc                                                                                                 | ription     |                    | Date                                  |                                                      |          |
| Client<br>Amit Shah                                                                                      |             |                    |                                       |                                                      |          |
| Project<br>109 Quickley Lane,Chorleywood WD3<br>Extension and Remodeling                                 |             |                    | Description<br>Proposed Drawings      |                                                      |          |
| Do not scale from this drawing                                                                           |             |                    | Copyright Noades Architects Limited © |                                                      |          |
| Scale@A1<br>1:100 uno                                                                                    | Drawn<br>AK | Date<br>13/03/2024 | Job No.<br>4285                       | Drawing No.<br>P-003                                 | Rev<br>D |