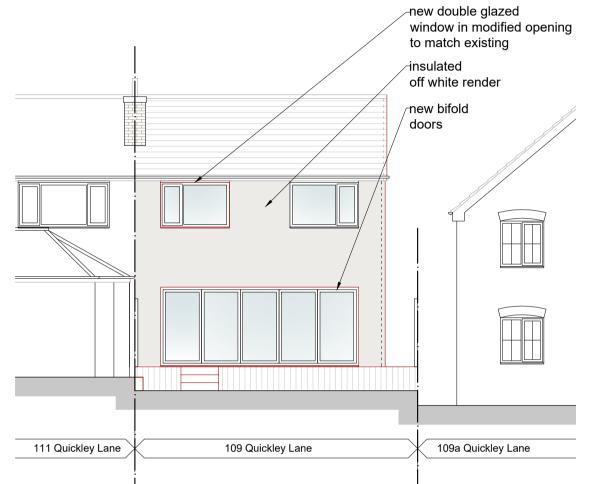

## **Front Elevation**

Rear Elevation

**Left Elevation** 

**Right Elevation** 

First Floor Plan

Site/Roof Plan 1:200

| D Planning update C Updated to clients comment B Updated to clients comment A Updated to clients comment |             |                    |                                       | 27/03/2024<br>22/03/2024<br>22/03/2024<br>18/03/2024 |          |
|----------------------------------------------------------------------------------------------------------|-------------|--------------------|---------------------------------------|------------------------------------------------------|----------|
| Rev Desc                                                                                                 | ription     |                    | Date                                  |                                                      |          |
| Client<br>Amit Shah                                                                                      |             |                    |                                       |                                                      |          |
| Project<br>109 Quickley Lane,Chorleywood WD3<br>Extension and Remodeling                                 |             |                    | Description<br>Proposed Drawings      |                                                      |          |
| Do not scale from this drawing                                                                           |             |                    | Copyright Noades Architects Limited © |                                                      |          |
| Scale@A1<br>1:100 uno                                                                                    | Drawn<br>AK | Date<br>13/03/2024 | Job No.<br>4285                       | Drawing No.<br>P-003                                 | Rev<br>D |