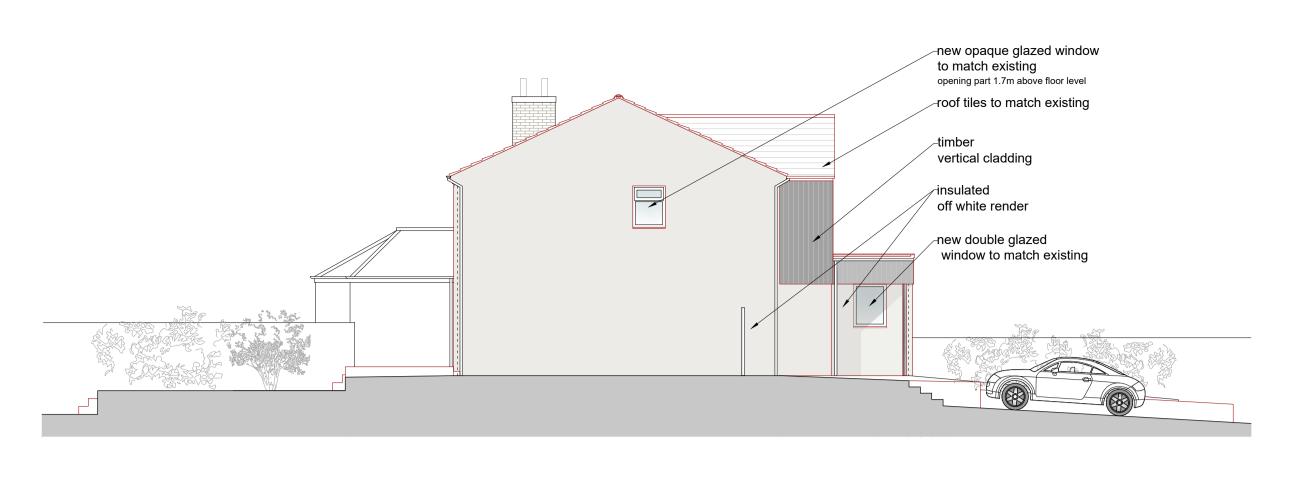

## **Front Elevation**

Rear Elevation

**Left Elevation** 

**Right Elevation** 

First Floor Plan

Site/Roof Plan 1:200

| D Planning update C Updated to clients comment B Updated to clients comment A Updated to clients comment |             |                    |                                       | 27/03/2024<br>22/03/2024<br>22/03/2024<br>18/03/2024 |          |
|----------------------------------------------------------------------------------------------------------|-------------|--------------------|---------------------------------------|------------------------------------------------------|----------|
| Rev Desc                                                                                                 | ription     |                    | Date                                  |                                                      |          |
| Client<br>Amit Shah                                                                                      |             |                    |                                       |                                                      |          |
| Project<br>109 Quickley Lane,Chorleywood WD3<br>Extension and Remodeling                                 |             |                    | Description<br>Proposed Drawings      |                                                      |          |
| Do not scale from this drawing                                                                           |             |                    | Copyright Noades Architects Limited © |                                                      |          |
| Scale@A1<br>1:100 uno                                                                                    | Drawn<br>AK | Date<br>13/03/2024 | Job No.<br>4285                       | Drawing No.<br>P-003                                 | Rev<br>D |