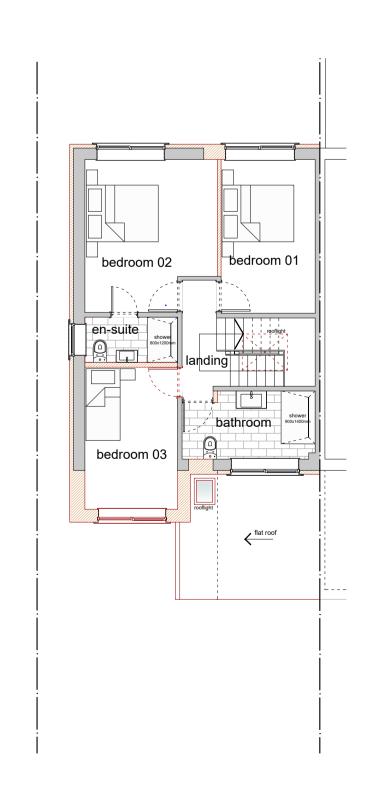

## **Front Elevation**

Rear Elevation

**Left Elevation** 

**Right Elevation** 

First Floor Plan

Site/Roof Plan 1:200

| D Planning update C Updated to clients comment B Updated to clients comment A Updated to clients comment |             |                    |                                       | 27/03/2024<br>22/03/2024<br>22/03/2024<br>18/03/2024 |          |
|----------------------------------------------------------------------------------------------------------|-------------|--------------------|---------------------------------------|------------------------------------------------------|----------|
| Rev Desc                                                                                                 | ription     |                    | Date                                  |                                                      |          |
| Client<br>Amit Shah                                                                                      |             |                    |                                       |                                                      |          |
| Project<br>109 Quickley Lane,Chorleywood WD3<br>Extension and Remodeling                                 |             |                    | Description<br>Proposed Drawings      |                                                      |          |
| Do not scale from this drawing                                                                           |             |                    | Copyright Noades Architects Limited © |                                                      |          |
| Scale@A1<br>1:100 uno                                                                                    | Drawn<br>AK | Date<br>13/03/2024 | Job No.<br>4285                       | Drawing No.<br>P-003                                 | Rev<br>D |