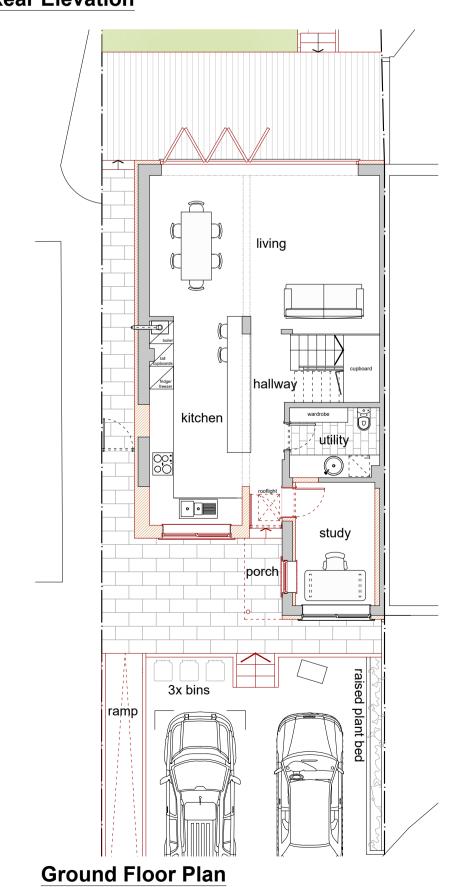

## **Front Elevation**

Rear Elevation

**Left Elevation** 

**Right Elevation** 

First Floor Plan

Site/Roof Plan 1:200

| D Planning update C Updated to clients comment B Updated to clients comment A Updated to clients comment |             |                    |                                       | 27/03/2024<br>22/03/2024<br>22/03/2024<br>18/03/2024 |          |
|----------------------------------------------------------------------------------------------------------|-------------|--------------------|---------------------------------------|------------------------------------------------------|----------|
| Rev Desc                                                                                                 | ription     |                    | Date                                  |                                                      |          |
| Client<br>Amit Shah                                                                                      |             |                    |                                       |                                                      |          |
| Project<br>109 Quickley Lane,Chorleywood WD3<br>Extension and Remodeling                                 |             |                    | Description<br>Proposed Drawings      |                                                      |          |
| Do not scale from this drawing                                                                           |             |                    | Copyright Noades Architects Limited © |                                                      |          |
| Scale@A1<br>1:100 uno                                                                                    | Drawn<br>AK | Date<br>13/03/2024 | Job No.<br>4285                       | Drawing No.<br>P-003                                 | Rev<br>D |