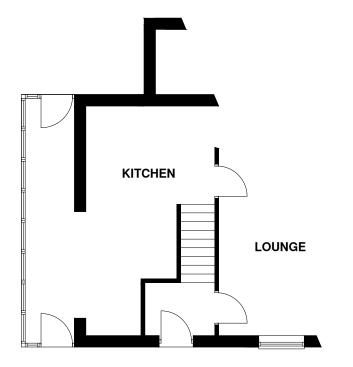

Client

**KEETLEY** 

Job Title

8 CHERRY HOLT NEWARK NG24 4LA

Drawing T

PROPOSED SCHEME

@Copyright

## **ELEVATION**

ELEVATION DESIGN LT

DESIGN - CONSTRUCTION PROJECT MANAGEMENT

16 Wright Street Hull HU2 8JU

Telephone Fax 01482 221155 01482 221105 Josh@elevationdesign.org.uk

Revisions Date Description DR CH

Status

PROPOSED SCHEME

Scale A3- 1:100 Date 21/03/2024

KS

Drawing No.

1001/446/02

0m 1m 2m 3m 4m 5m 6m 7m 8m 9m