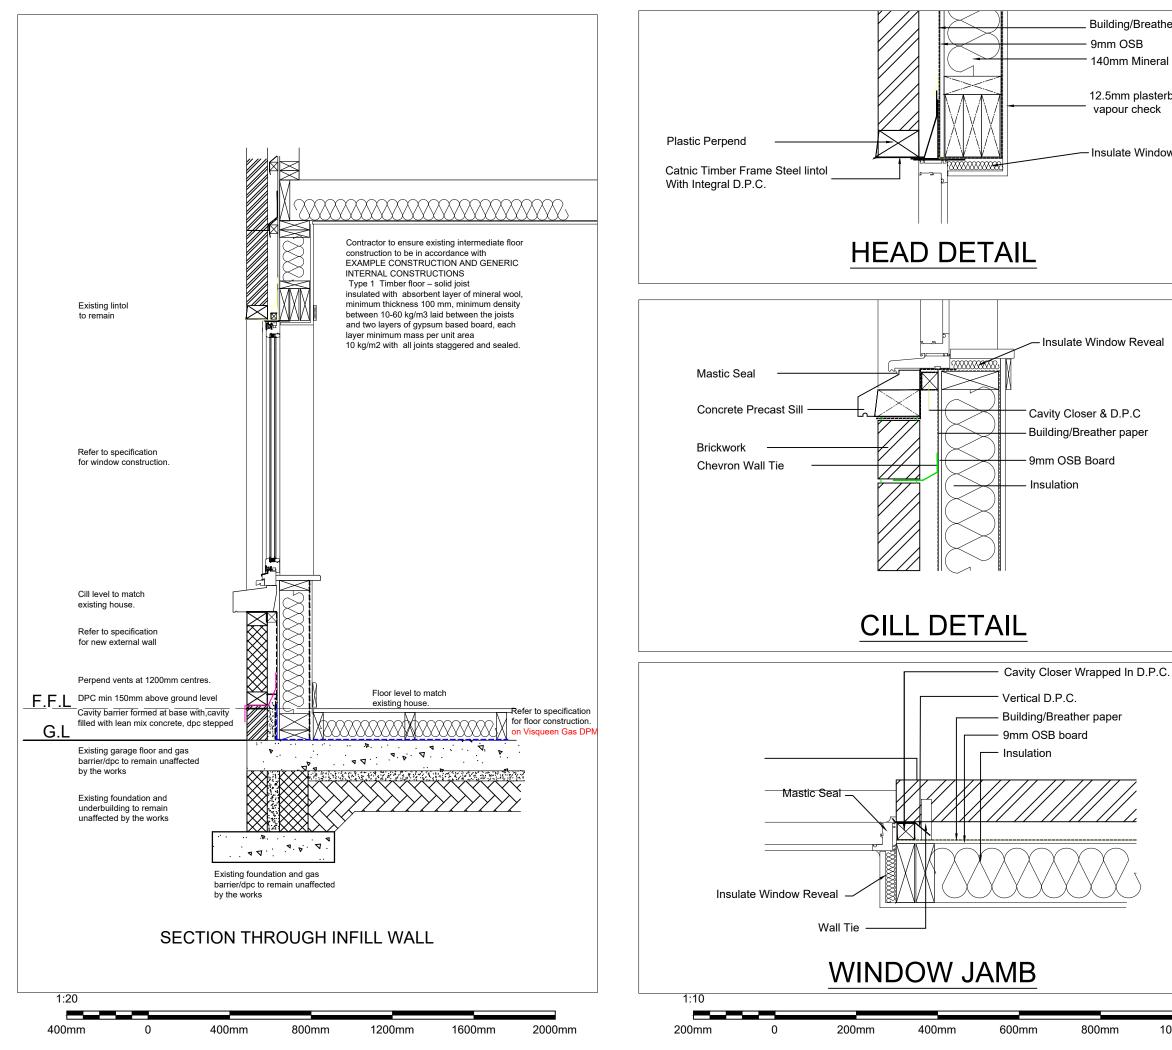

| er paper<br>Fibre Insulation<br>poard with<br>v Reveal | <ul> <li>GENERAL NOTES</li> <li>Building Control to be informed in writing 7 days before commencement on site.</li> <li>The contractor is deemed to have visited the site and ascertained the true nature of the works.</li> <li>All dimensions are in millimetres u.n.o.</li> <li>No dimensions are to be scaled from this or any other associated drawing.</li> <li>All works are to be carried out in a tradesman like manner and in accordance with all current British Standards and Code of Practice.</li> <li>Allow for removing all rubbish and debris from the site and for thoroughly cleaning the site.</li> <li>All demolition's to be carried out in accordance with BS. 6187 and the Health &amp; Safety at Work Act 2000.</li> <li>All materials and workmanship not otherwise specified</li> </ul> |                                 |                   |                       |              |                |     |    |
|--------------------------------------------------------|--------------------------------------------------------------------------------------------------------------------------------------------------------------------------------------------------------------------------------------------------------------------------------------------------------------------------------------------------------------------------------------------------------------------------------------------------------------------------------------------------------------------------------------------------------------------------------------------------------------------------------------------------------------------------------------------------------------------------------------------------------------------------------------------------------------------|---------------------------------|-------------------|-----------------------|--------------|----------------|-----|----|
|                                                        | sha<br>incl                                                                                                                                                                                                                                                                                                                                                                                                                                                                                                                                                                                                                                                                                                                                                                                                        | all be in acco<br>luding all an | ordance<br>nendme | with the<br>nts to da | curre<br>te. | ent British Št |     |    |
|                                                        | The sole purpose of this Drawing is for<br>obtaining <b>Planning Approval &amp;</b><br><b>Building Warrant ONLY.</b><br>Further Architectural or Engineering Details<br>may be required for construction and site<br>works.                                                                                                                                                                                                                                                                                                                                                                                                                                                                                                                                                                                        |                                 |                   |                       |              |                |     |    |
|                                                        |                                                                                                                                                                                                                                                                                                                                                                                                                                                                                                                                                                                                                                                                                                                                                                                                                    |                                 |                   |                       |              |                |     |    |
|                                                        | Rev                                                                                                                                                                                                                                                                                                                                                                                                                                                                                                                                                                                                                                                                                                                                                                                                                | Date                            | Amer              | ndments               |              |                |     | Ву |
|                                                        | Client<br>Craig Ramage<br>44 Franklin Drive<br>Motherwell<br>ML1 2FX<br>Project<br>Garage conversion<br>& Internal alterations                                                                                                                                                                                                                                                                                                                                                                                                                                                                                                                                                                                                                                                                                     |                                 |                   |                       |              |                |     |    |
| Title<br>Section & Details<br>as proposed              |                                                                                                                                                                                                                                                                                                                                                                                                                                                                                                                                                                                                                                                                                                                                                                                                                    |                                 |                   |                       |              |                |     |    |
|                                                        | Scales 1.10 & 1.20 @ Δ3                                                                                                                                                                                                                                                                                                                                                                                                                                                                                                                                                                                                                                                                                                                                                                                            |                                 |                   |                       |              |                |     |    |
|                                                        | 1:10 & 1:20 @ A3                                                                                                                                                                                                                                                                                                                                                                                                                                                                                                                                                                                                                                                                                                                                                                                                   |                                 |                   |                       |              |                |     |    |
|                                                        |                                                                                                                                                                                                                                                                                                                                                                                                                                                                                                                                                                                                                                                                                                                                                                                                                    |                                 |                   |                       |              | ivial. 20      | JZ4 |    |
|                                                        | Project No. 24/03/100                                                                                                                                                                                                                                                                                                                                                                                                                                                                                                                                                                                                                                                                                                                                                                                              |                                 |                   |                       |              |                |     |    |
|                                                        | Drawing No. BW 106                                                                                                                                                                                                                                                                                                                                                                                                                                                                                                                                                                                                                                                                                                                                                                                                 |                                 |                   |                       |              |                |     |    |
| 000mm                                                  |                                                                                                                                                                                                                                                                                                                                                                                                                                                                                                                                                                                                                                                                                                                                                                                                                    |                                 | ¥¥ط<br>           |                       |              |                |     |    |
|                                                        | Rev                                                                                                                                                                                                                                                                                                                                                                                                                                                                                                                                                                                                                                                                                                                                                                                                                |                                 |                   |                       |              |                |     |    |