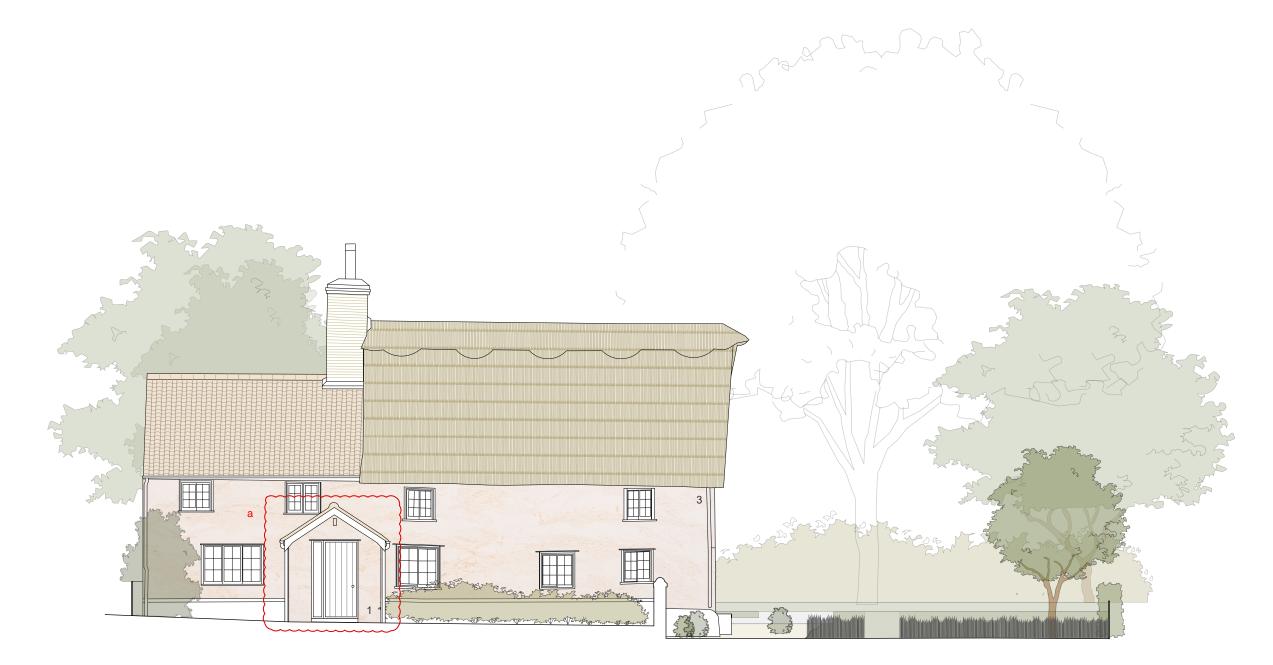

0

1. new timber front door

omitted 2. wall to be repaired w/ traditionalmaterial, following removal of porch

3. external walls lime washed with 'washed pink' colour

omitted 4. new low wall in matchingmaterial to existing low wallPL 2 22/03/2024

a. enlarge porch

 Temple End

 27 Temple End, Great

 XXX

 Job no.
 2403

 dwg.No
 201

 Title
 Propose Cleresto

 Status
 Planning