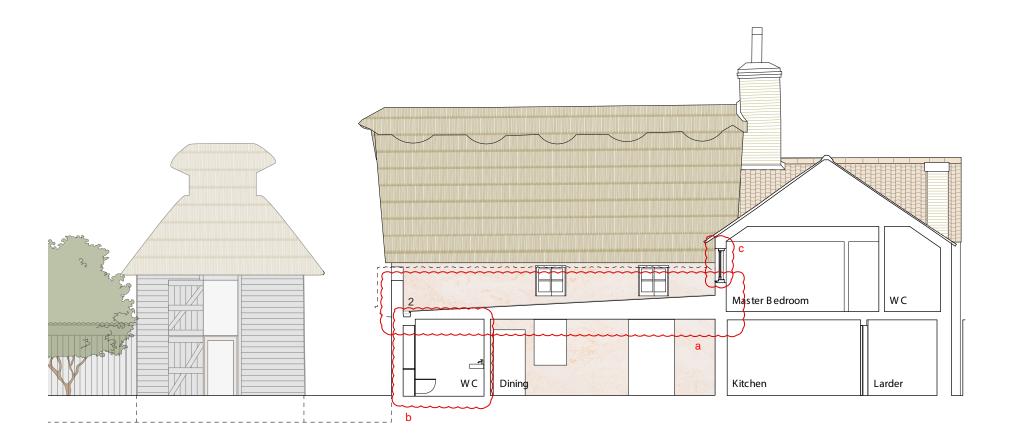

omitted 1. new low wall in matching material to existing low wall

2. new roof gutter

omitted 3. new skylight introduced

omitted 4. existing window infiled

PL 2 22/03/2024

a. amend roof construction

b. amend shower to WC

c. retain and relocate window

| Temple End<br>27 Temple End, Great Wilbraham, Cambridge, CB21 5FJ |                                         |                                                                                          | Mole                                                                                 | j                       |  |
|-------------------------------------------------------------------|-----------------------------------------|------------------------------------------------------------------------------------------|--------------------------------------------------------------------------------------|-------------------------|--|
| Job no.                                                           | <sup>no.</sup> 2403                     |                                                                                          | Mole Architects                                                                      |                         |  |
| dwg.No                                                            | 302                                     |                                                                                          | Floor 2, 52 Burleigh Street Cambridge                                                | Tel: 01223 91301        |  |
| Title                                                             | Proposed Section<br>Clerestory Revision |                                                                                          | CB1 1DJ                                                                              | www.molearchitects.co.u |  |
|                                                                   |                                         | DO NOT SCALE FROM THIS DRAWING. VERIFY ALL DIMENSIONS ON SITE. DRAWING SHOULD BE READ IN |                                                                                      |                         |  |
| Status                                                            | Planning                                | Rev                                                                                      | CONJUNCTION WITH INFORMATION FROM ALL OTHER                                          |                         |  |
| Scale                                                             | 1:100 @ A3                              | PL 2                                                                                     | DESIGN CONSULTANTS AND CONTRACTORS. ALL DRAWINGS IN DIGITAL FORMAT ARE FOR REFERENCE |                         |  |
| Date                                                              | 22/03/2024                              |                                                                                          | ONLY.                                                                                |                         |  |