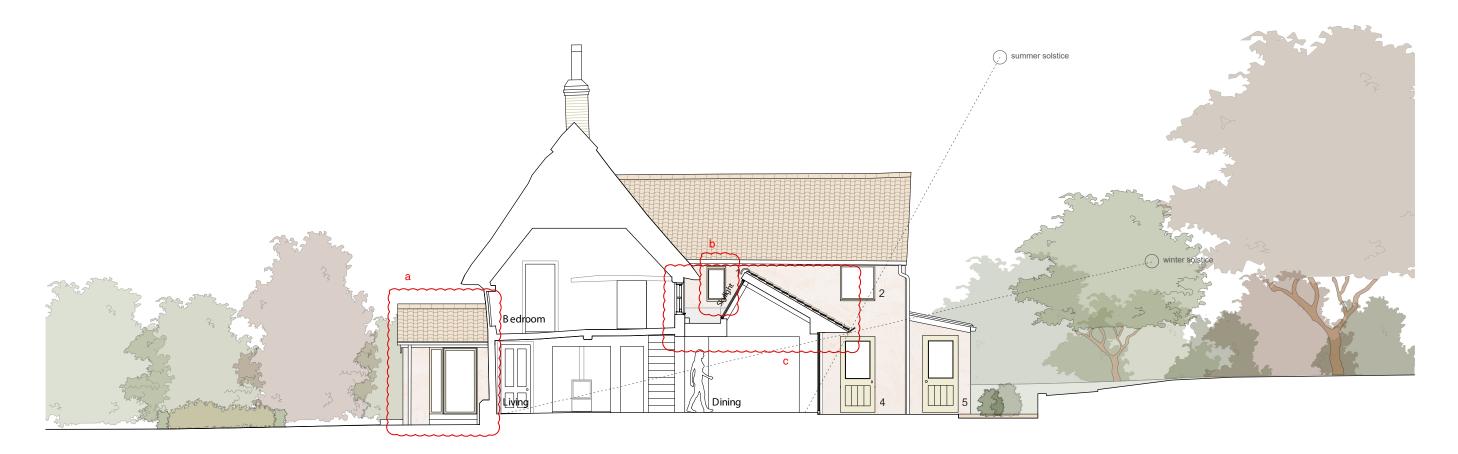

0

1. modern extension replaced with new extension

2. window moved and changed to timber fixed window

omitted 3. opening narrowed

- 4. window changed to timber door
- 5. new timber door

PL 2 22/03/2024

## a. enlarge porch

b. retain & relocate window c. amend roof construction

| 27 Temple End, Great |                     |  |
|----------------------|---------------------|--|
| Job no.              | 2403                |  |
| dwg.No               | 300                 |  |
| Title                | Propose<br>Cleresto |  |
| Status               | Planning            |  |
| Scale                | 1:100 @             |  |
|                      |                     |  |