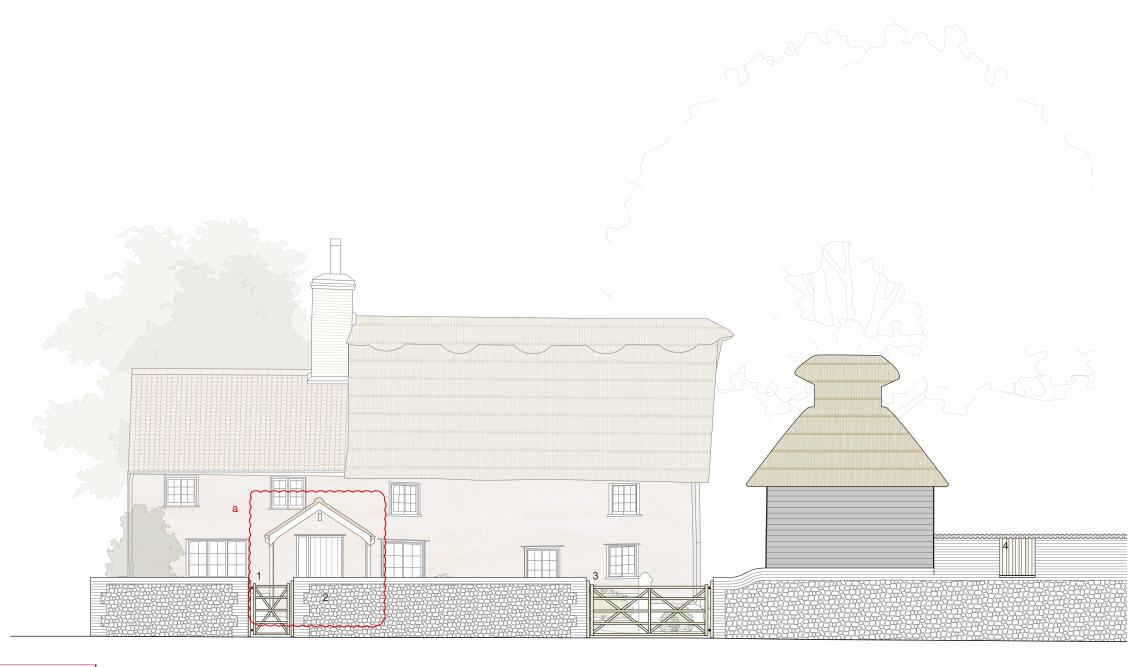

- 1. new timber estate pedestrian gate
- 2. front flint wall retained
- 3. new timber estate vehicle gate
- 4. hit and miss boarding to replace window

PL 2 22/03/2024

a. enlarge porch

| Temple End<br>27 Temple End, Great Wilbraham, Cambridge, CB21 5FJ |                                                  |                                                                                          | Mole                                                                    |                          |  |
|-------------------------------------------------------------------|--------------------------------------------------|------------------------------------------------------------------------------------------|-------------------------------------------------------------------------|--------------------------|--|
| Job no.                                                           | 2403                                             |                                                                                          | Mole Architects Floor 2, 52 Burleigh Street Cambridge Tel: 01223 913012 |                          |  |
| dwg.No                                                            | 200                                              |                                                                                          |                                                                         |                          |  |
| Title                                                             | Proposed Street Elevation<br>Clerestory Revision |                                                                                          | CB1 1DJ                                                                 | www.molearchitects.co.uk |  |
|                                                                   |                                                  | DO NOT SCALE FROM THIS DRAWING. VERIFY ALL DIMENSIONS ON SITE, DRAWING SHOULD BE READ IN |                                                                         |                          |  |
| Status                                                            | Planning                                         | Rev                                                                                      | CONJUNCTION WITH INFORMATION FROM ALL OTHER                             |                          |  |
| Scale                                                             | 1:100 @ A3                                       | PL 2                                                                                     |                                                                         |                          |  |
| Date                                                              | 22/03/2024                                       |                                                                                          |                                                                         |                          |  |
|                                                                   |                                                  |                                                                                          |                                                                         |                          |  |

0 5 10m