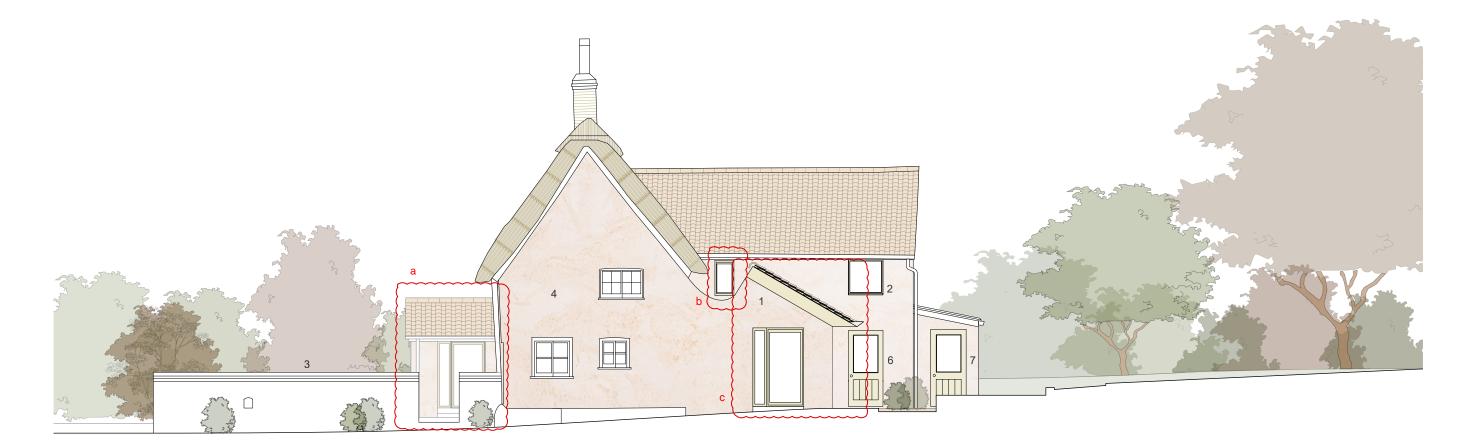

- 1. modern extension replaced with new extension
- 2. window moved and changed to fixed timber window
- 3. existing low wall retained
- 4. external walls lime washed with 'washed pink' colour

omitted 5. new low wall in matching-

- 6. window changed to timber door
- 7. new timber door

PL 2 22/03/2024

- a. enlarge porch b. retain and relocate window c. amend roof & side door

| Temple End<br>27 Temple End, Great Wilbraham, Cambridge, CB21 5FJ |                                                |                                                                                          | Mol                                                                               | e                                                  |
|-------------------------------------------------------------------|------------------------------------------------|------------------------------------------------------------------------------------------|-----------------------------------------------------------------------------------|----------------------------------------------------|
| <sup>Job no.</sup> 2403                                           |                                                |                                                                                          | - Mole Architects<br>Floor 2, 52 Burleigh Street<br>- Cambridge Tel: 01223 913012 |                                                    |
| dwg.No 202                                                        |                                                |                                                                                          |                                                                                   |                                                    |
| Title                                                             | Proposed Side Elevation<br>Clerestory Revision |                                                                                          | CB1 1DJ                                                                           | www.molearchitects.co.uk                           |
|                                                                   |                                                | DO NOT SCALE FROM THIS DRAWING. VERIFY ALL DIMENSIONS ON SITE. DRAWING SHOULD BE READ IN |                                                                                   |                                                    |
| Status                                                            | Planning                                       | Rev                                                                                      | CONJUNCTION WITH IN                                                               | NFORMATION FROM ALL OTHER                          |
| Scale                                                             | 1:100 @ A3                                     | PL 2                                                                                     |                                                                                   | S AND CONTRACTORS. ALL<br>FORMAT ARE FOR REFERENCE |
| Date                                                              | 22/03/2024                                     | 1                                                                                        | ONLY.                                                                             |                                                    |