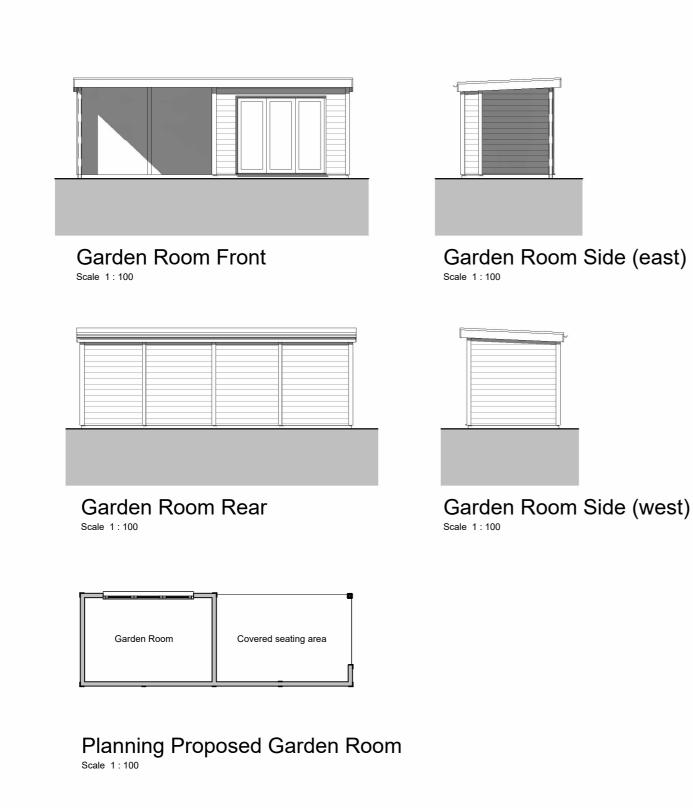

## Garden Room

| <sup>date</sup> | <sup>scale</sup> | drawing no. | rev |
|-----------------|------------------|-------------|-----|
| 05-12-23        | 1 : 100 @ A3     | 598 - P02   |     |