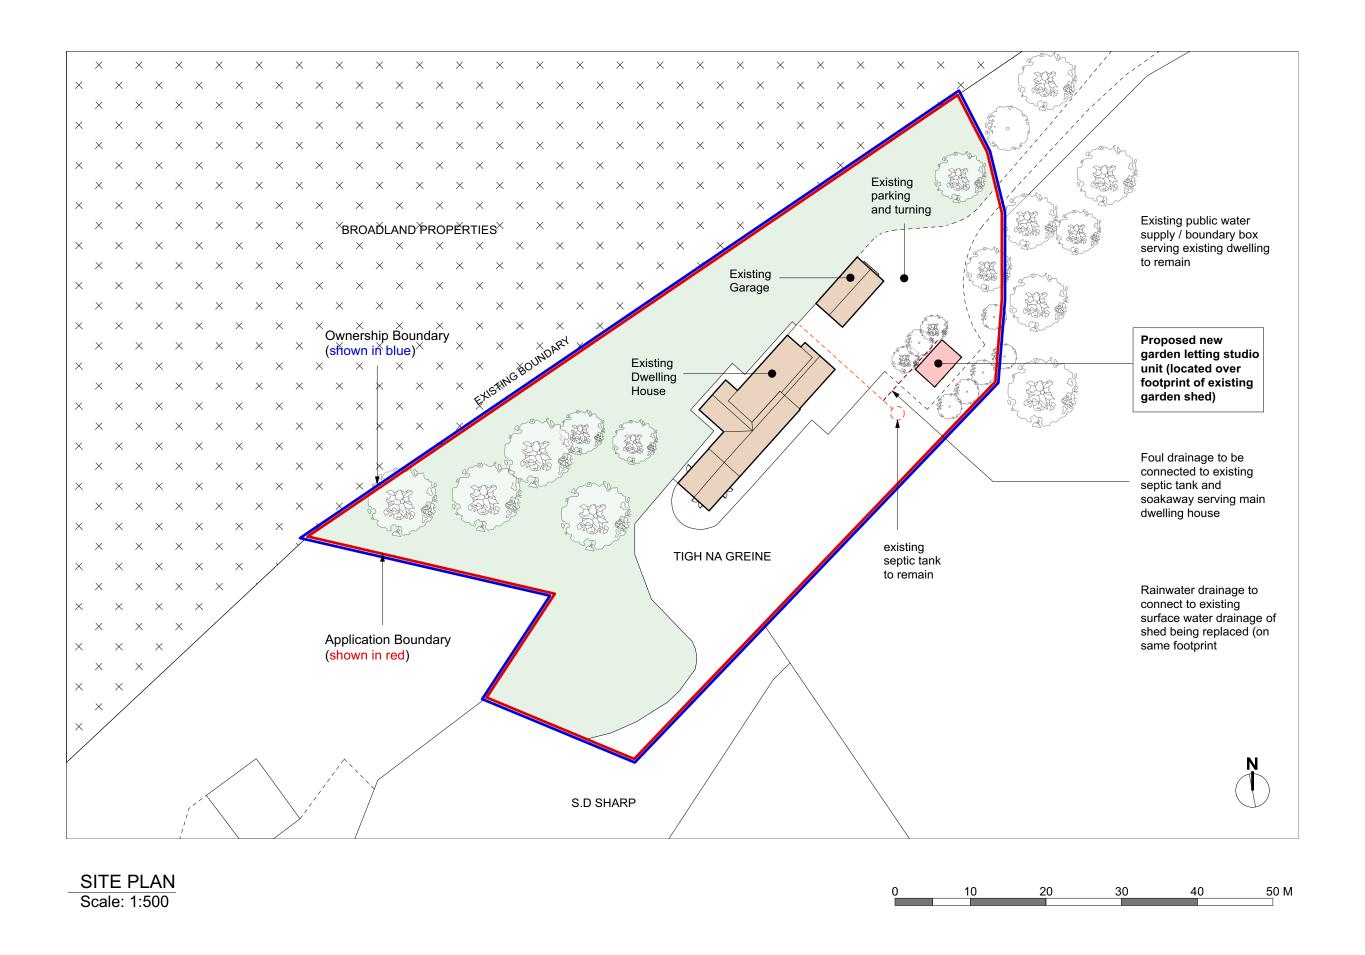

CLIENT
GREGOR & LINDA
THURLOW-WHITE

PROJECT
REPLACEMENT GARDEN
STUDIO LETTING UNIT
TIGH NA GREINE
DRUMSMITTAL
NORTH KESSOCK
ROSS-SHIRE

## SITE PLAN

SCALE 1:500
A3 SHEET SIZE
DRAWING NO: 23-340-01

Morrich House
20 Davidson Drive
Invergordon, IV18 OSA
01349 854590 07793961387
inhermosips@gmail.com
www.thermopassive.com