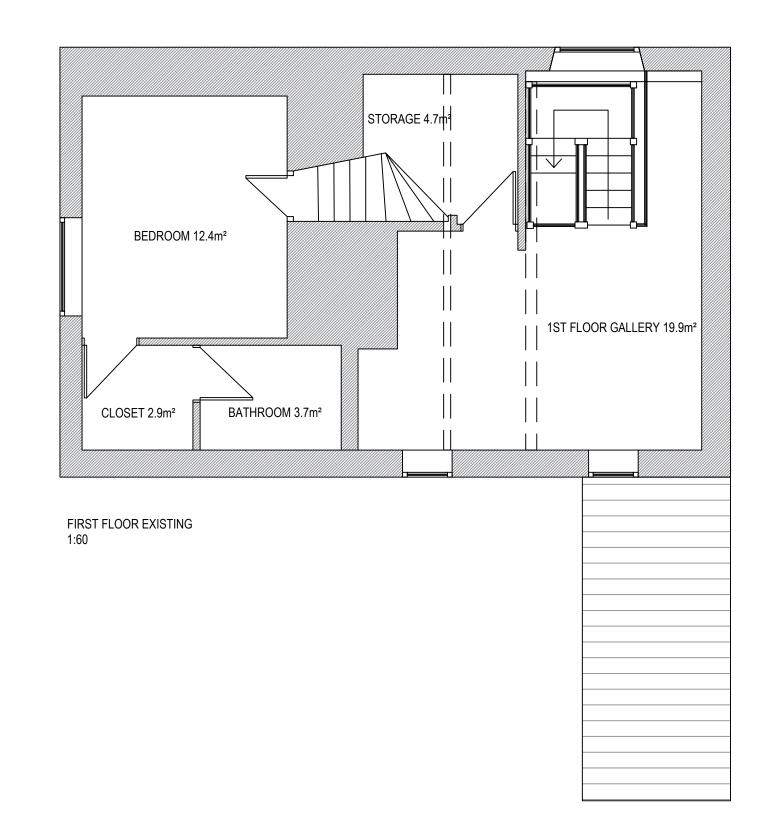

## OVERY ROAD

|  |             |            |              | KITTY ROSSER                                    |                           | NOV 2023     |                 |                    | RR   | Scale | 1:60             |                                                                                            | Paper Size | 3        |                            |
|--|-------------|------------|--------------|-------------------------------------------------|---------------------------|--------------|-----------------|--------------------|------|-------|------------------|--------------------------------------------------------------------------------------------|------------|----------|----------------------------|
|  |             |            |              | Project Tille<br>ST ANDREWS COTTAGE<br>PE31 8HH | FIRST FLOOR PLAN EXISTING | FOR APPROVAL |                 |                    |      |       |                  | TAKING STREET, NORWICH, NRI 1PG<br>TOA KING STREET, NORWICH, NRI 1PG<br>TEL - DIG03 622595 |            |          |                            |
|  |             |            |              |                                                 |                           |              | Project<br>Code | Originator<br>Code | Zone | Level | Document<br>Type |                                                                                            | Number     | Revision | EMAIL - mail@rayread.co.uk |
|  | P01 12.12.2 | 3 LH<br>By | FOR APPROVAL |                                                 |                           |              | 2317            | RR                 | X    | 01    | PL               | X 2                                                                                        | 002        | P01      |                            |