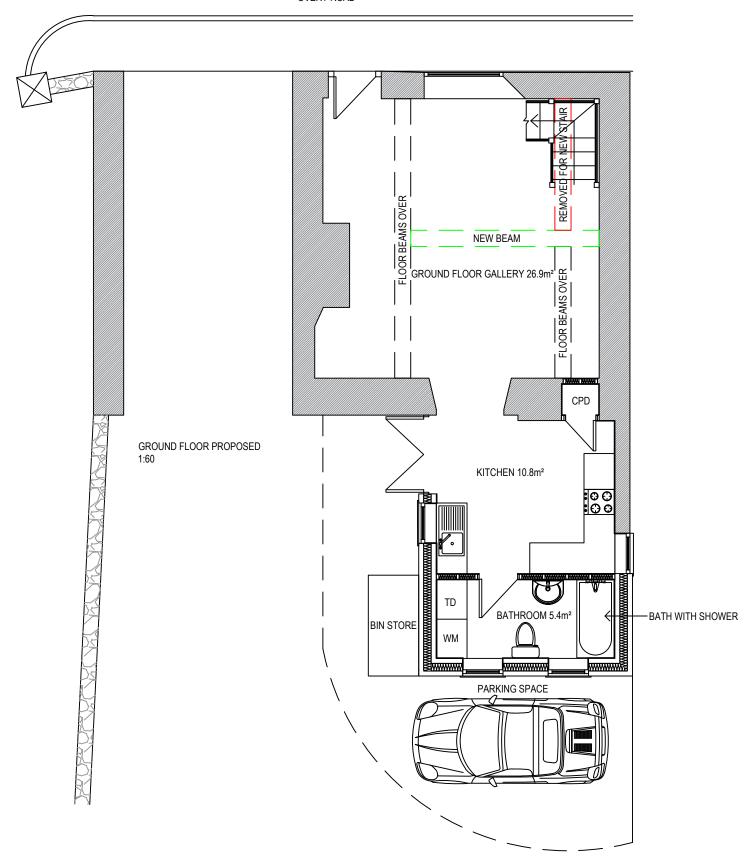

| General Notes 1. ALL DIMENSIONS ARE IN MILLIMETERS UNLESS OTHERWISE STATED. 2. DIMENSIONS ARE NOT TO BE SCALED FROM THE DRAWING. 3. THIS DRAWING IS TO BE USED FOR GUIDANCE ONLY, ALL SIZES MUST BE VERIFIED ON SITE. 4. RMR RETAIN COPYRIGHT OF THIS DRAWING/DESIGN.  IF IN DOUBT PLEASE ASK. |     |             |   |                       |        | KITTY ROSSER                   | Date Created NOV 2023      | Drawn By       |            | Checked By | Scale | 1:75     |      | Paper Si | A3       |                                                                                |
|------------------------------------------------------------------------------------------------------------------------------------------------------------------------------------------------------------------------------------------------------------------------------------------------|-----|-------------|---|-----------------------|--------|--------------------------------|----------------------------|----------------|------------|------------|-------|----------|------|----------|----------|--------------------------------------------------------------------------------|
|                                                                                                                                                                                                                                                                                                | P04 | 24.01.23 LF | н | UPDATED FLOOR LAYOUT  | RR     | ST ANDREWS COTTAGE RR PE31 8HH | GROUND FLOOR PLAN PROPOSED | Drawing Status |            | FOR /      |       | APPROVAL |      |          |          | RAY READ DESIGN LIMITED  70A KING STREET, NORWICH, NRI IPG  TEL - 01603 622595 |
|                                                                                                                                                                                                                                                                                                | P03 | 22.01.23 LH | Н | UPDATED FLOOR LAYOUT  | RR     |                                |                            | Project        | Originator | Zone       | Level | Document | Role | Number   | Revision | EMAIL - mail@rayread.co.uk                                                     |
| NORTH                                                                                                                                                                                                                                                                                          | P02 | 19.01.23 LH | Н | UPDATED FLOOR LAYOUT  | RR     |                                |                            | Code           | Code       |            |       | Туре     |      |          |          | 1                                                                              |
|                                                                                                                                                                                                                                                                                                | P01 | 12.12.23 LH | Н | FOR APPROVAL          | RR     |                                |                            | 2317           | RR         | Х          | GF    | PL       | Х    | 2003     | P04      | 1                                                                              |
|                                                                                                                                                                                                                                                                                                | Day | Date B)     | W | Amendment Description | Chiled |                                |                            |                |            |            |       |          |      |          |          | 1                                                                              |