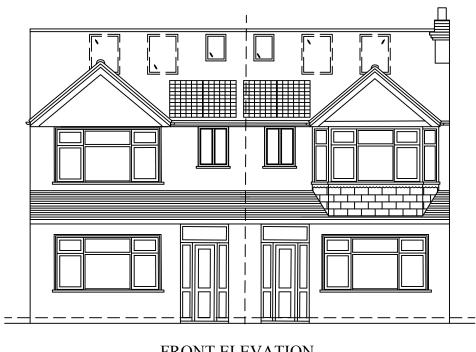

 $\frac{\text{FRONT ELEVATION}}{(\text{PROPOSED})}$ 

 $\frac{\text{SIDE ELEVATION}}{(PROPOSED)}$ 

(PROPOSED)

SIDE ELEVATION (PROPOSED)

| Scale | 1:100 | @ A3 |   |   |    |
|-------|-------|------|---|---|----|
| 0     | 1     | 2    | 3 | 4 | 5m |