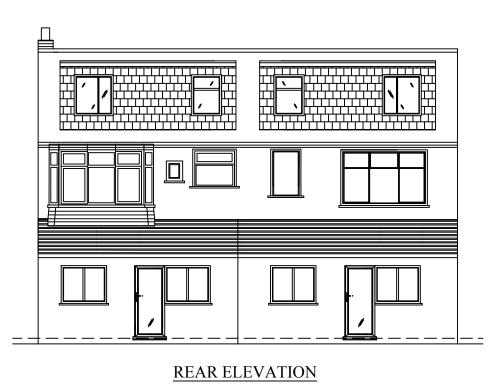

 $\frac{\text{FRONT ELEVATION}}{(\text{PROPOSED})}$ 

 $\frac{\text{SIDE ELEVATION}}{(PROPOSED)}$ 

(PROPOSED)

SIDE ELEVATION (PROPOSED)

| Scale | 1:100 | @ A3 |   |   |    |
|-------|-------|------|---|---|----|
| 0     | 1     | 2    | 3 | 4 | 5m |