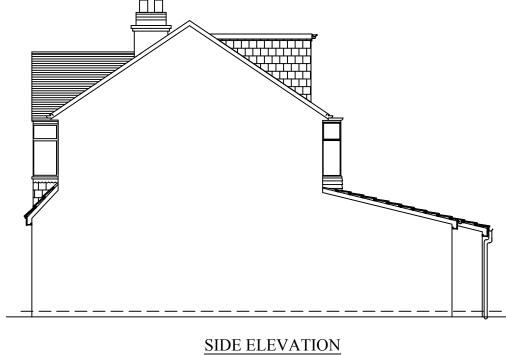

 $\frac{\text{FRONT ELEVATION}}{(\text{PROPOSED})}$ 

 $\frac{\text{SIDE ELEVATION}}{(PROPOSED)}$ 

(PROPOSED)

SIDE ELEVATION (PROPOSED)

| Scale | 1:100 | @ A3 |   |   |    |
|-------|-------|------|---|---|----|
| 0     | 1     | 2    | 3 | 4 | 5m |