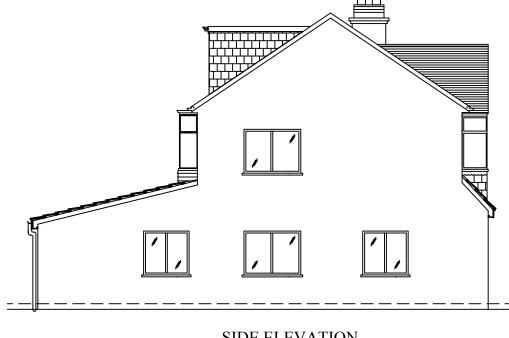

 $\frac{\text{FRONT ELEVATION}}{(\text{PROPOSED})}$ 

 $\frac{\text{SIDE ELEVATION}}{(PROPOSED)}$ 

(PROPOSED)

SIDE ELEVATION (PROPOSED)

| Scale | 1:100 | @ A3 |   |   |    |
|-------|-------|------|---|---|----|
| 0     | 1     | 2    | 3 | 4 | 5m |