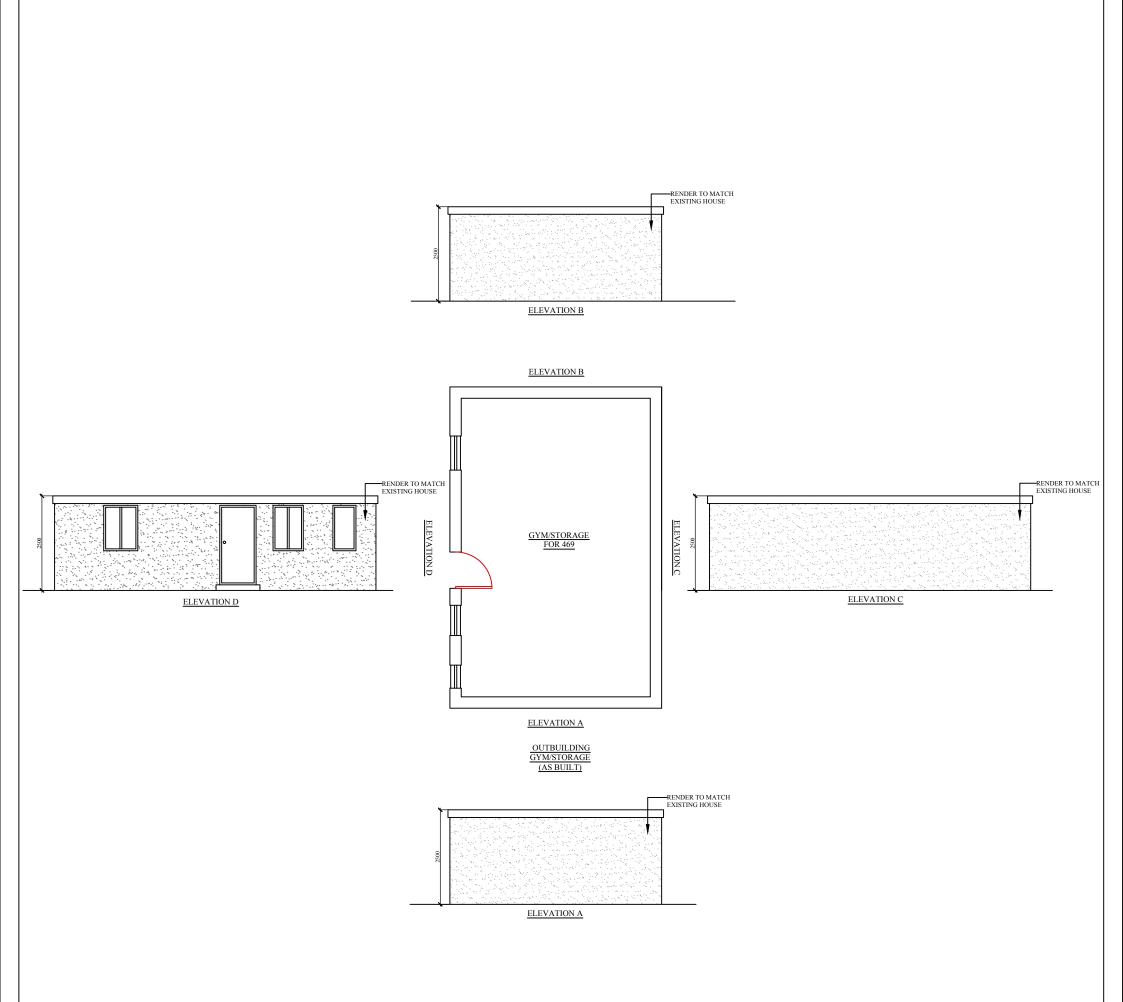

| Scale 1 : 100 @ A3 | Scale 1 | 1: | 100 | @ A3 |
|--------------------|---------|----|-----|------|
|--------------------|---------|----|-----|------|

| Property Address                                            | Client               | Scale       | ARM Design &                                                                                                       |
|-------------------------------------------------------------|----------------------|-------------|--------------------------------------------------------------------------------------------------------------------|
| 469 & 469A<br>Gander Green Lane,<br>North Cheam,<br>SM3 9RA |                      | 1:100 @ A3  | Build Ltd<br>Suit 210,<br>Kingfisher House, Restmor Way,<br>Wallington, England, SM6 7AH<br>Telephone: 07816587548 |
|                                                             | Description          | Drawing No. |                                                                                                                    |
|                                                             | As Built Outbuilding | 008-469GGL  |                                                                                                                    |