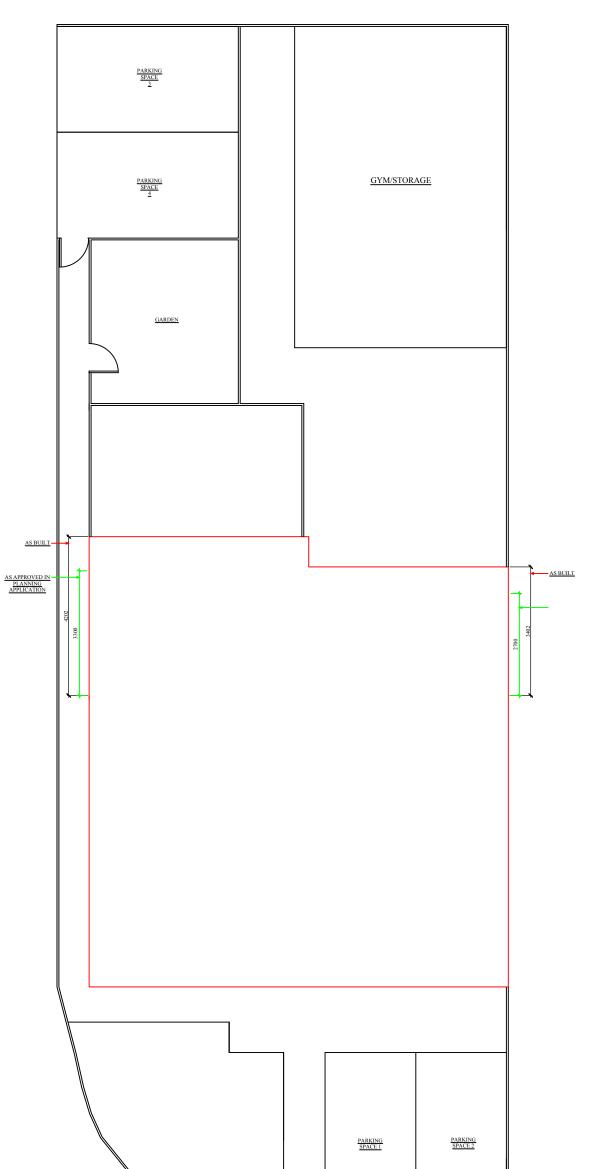

| Scale 1 : 100 @ A3                                          |                     | BLOCK PLAN<br>(AS BUILT) |            |                                                                                                                    |
|-------------------------------------------------------------|---------------------|--------------------------|------------|--------------------------------------------------------------------------------------------------------------------|
| Property Address                                            | Client              |                          | Scale      | ARM Design &                                                                                                       |
| 469 & 469A<br>Gander Green Lane,<br>North Cheam,<br>SM3 9RA |                     |                          | 1:100 @ A3 | Build Ltd<br>Suit 210,<br>Kingfisher House, Restmor Way,<br>Wallington, England, SM6 7AH<br>Telephone: 07816587548 |
|                                                             | Description         | Drawing No               | ).         |                                                                                                                    |
|                                                             | As Built Block Plan | 007-469GGL-1             | REV1       |                                                                                                                    |