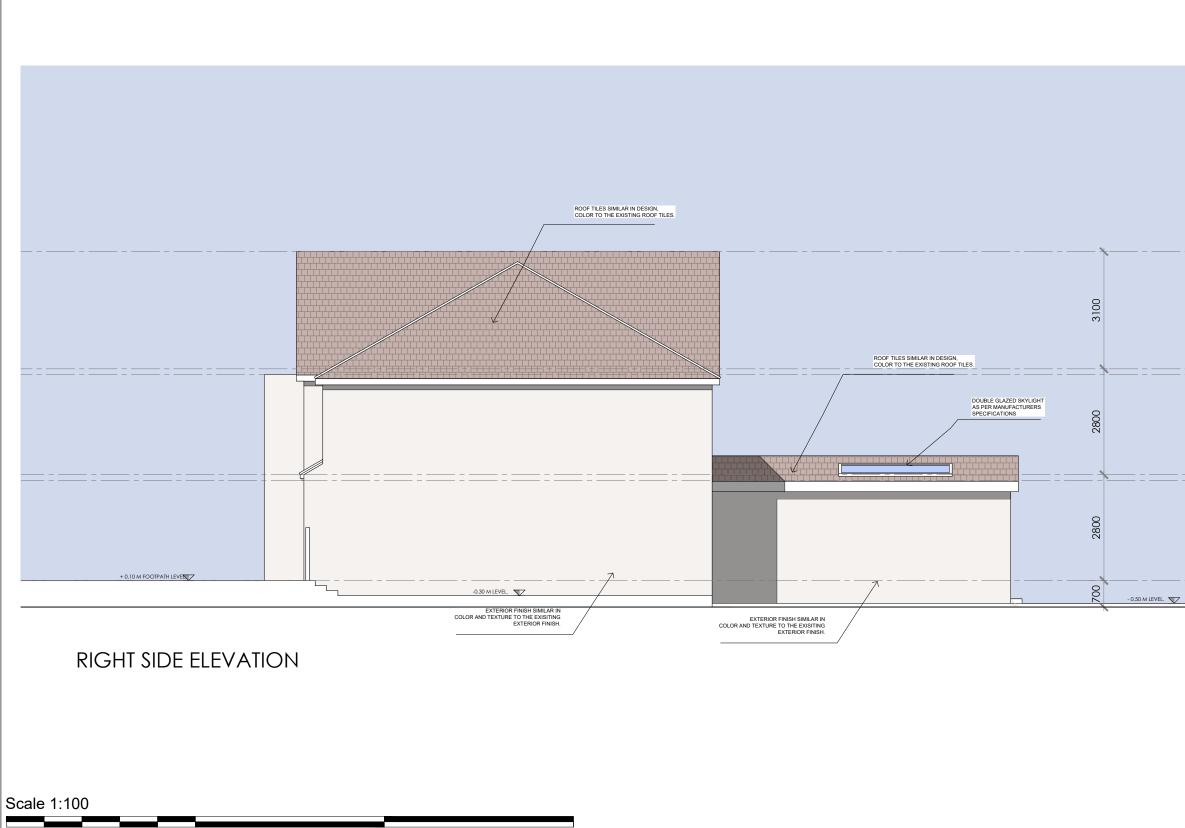

0 2 3 4 5 1

10

15



PROPERTY MANAGEMENT AND PLANNING CONSULTANTS 112, FIRST FLOOR HIGH STREET ILFORD. IG1 1BY





Project:

# VILLA 04 ALDWICK ROAD CR0 4PL

## EXTENSIONS AND REFURBISHMENT

Document Date: 20-03-2024

Document Phase: Concept Drawings

| Rev. | Description                  | Date       |
|------|------------------------------|------------|
| 00   | Issued for Planning Approval | 20-03-2024 |
|      |                              |            |
|      |                              |            |
|      |                              |            |

#### Notes:

All dimensions in mm. Where dimension are not provid drawings must not be scaled. In the event of any dimensional conflict between site and drawings, the matter must be referred to the Consultant.

All structura