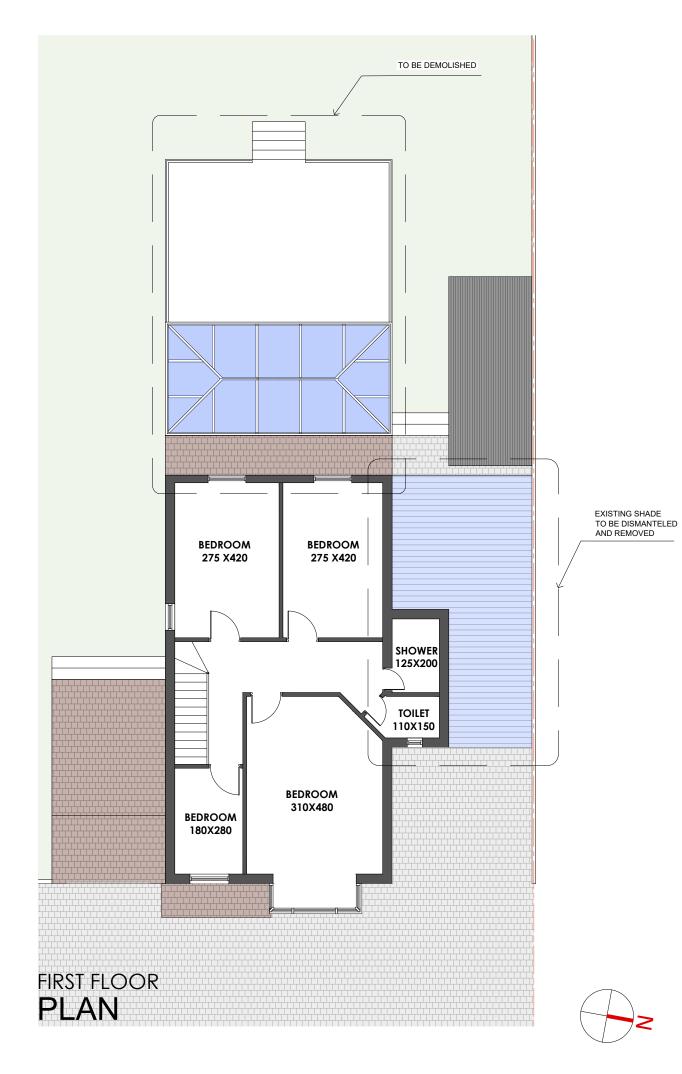

PROPERTY MANAGEMENT AND PLANNING CONSULTANTS
112, FIRST FLOOR
HIGH STREET
HEFORD.





Project:

## VILLA 04

ALDWICK ROAD CR0 4PL

## EXTENSIONS AND REFURBISHMENT

Document Date: 20-03-2024

Document Phase: Concept Drawings

Rev. Description Date

00 Issued for Planning Approval 20-03-2024

## Notes:

All dimensions in mm. Where dimension are not provi drawings must not be scaled. In the event of any dimensional conflict between site and drawings, the matter must be referred to the Consultant.

All structural work to be carried out to the Engineer's design and strictly under his supervision.

Contractor to take full responsibility for all design, erection and temporary works.

NOT FOR CONSTRUCTION

EXISTING PLANS

PFD-CR0 4PL-PL-02-01