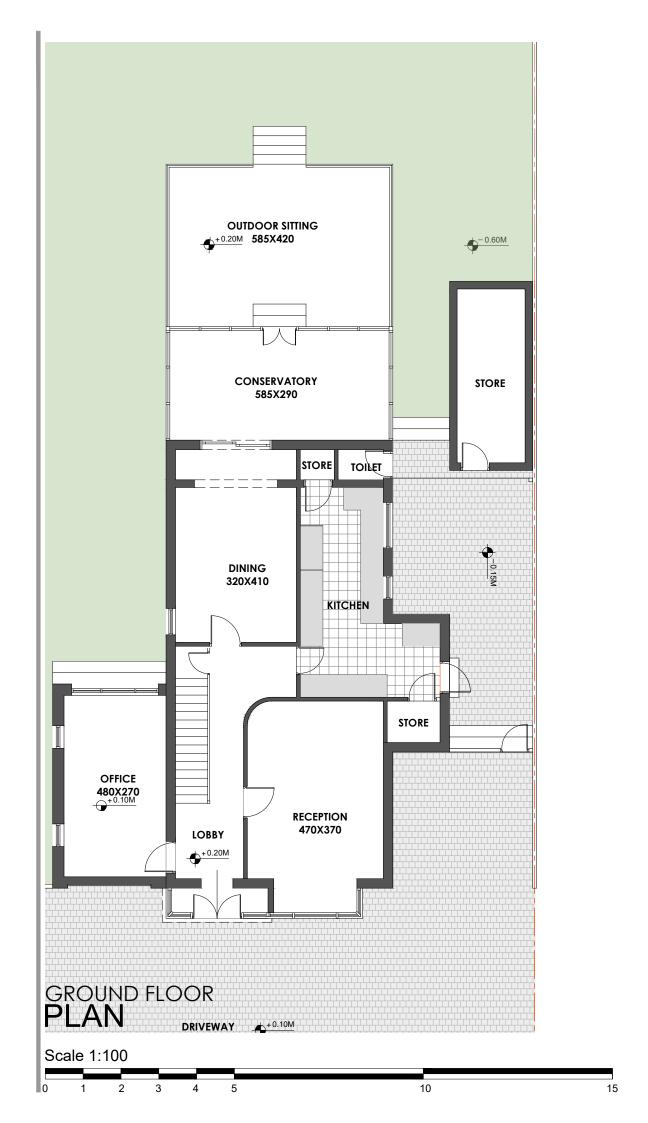

PROPERTY MANAGEMENT AND PLANNING CONSULTANTS
112, FIRST FLOOR
HIGH STREET
HEFORD.





Project:

## VILLA 04

ALDWICK ROAD CR0 4PL

## EXTENSIONS AND REFURBISHMENT

Document Date: 20-03-2024

Document Phase: Concept Drawings

Rev. Description Date

00 Issued for Planning Approval 20-03-2024

## Notes:

All dimensions in mm. Where dimension are not provi drawings must not be scaled. In the event of any dimensional conflict between site and drawings, the matter must be referred to the Consultant.

All structural work to be carried out to the Engineer's design and strictly under his supervision.

Contractor to take full responsibility for all design, erection and temporary works.

NOT FOR CONSTRUCTION

EXISTING PLANS

PFD-CR0 4PL-PL-02-01