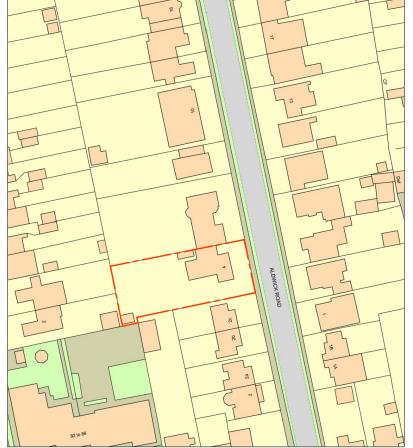

### LOCATION PLAN

PFD-CR0 4PL-PL-01-01

4 Aldwick road

Plan Produced for: Mr. Zubair

Date Produced: 08 Jan 2023

Plan Reference Number: TQRQM23008130915724

scale: 1:1250 @ A4

© Crown copyright and database rights 2021 OS 100042766

## **LOCATION PLAN**

SCALE 1:1250