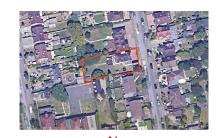

### LOCATION PLAN

PFD-CR0 4PL-PL-01-01

4 Aldwick road

Plan Produced for: Mr. Zubair

Date Produced: 08 Jan 2023

Plan Reference Number: TQRQM23008130915724

scale: 1:1250 @ A4

© Crown copyright and database rights 2021 OS 100042766

## **LOCATION PLAN**

SCALE 1:1250