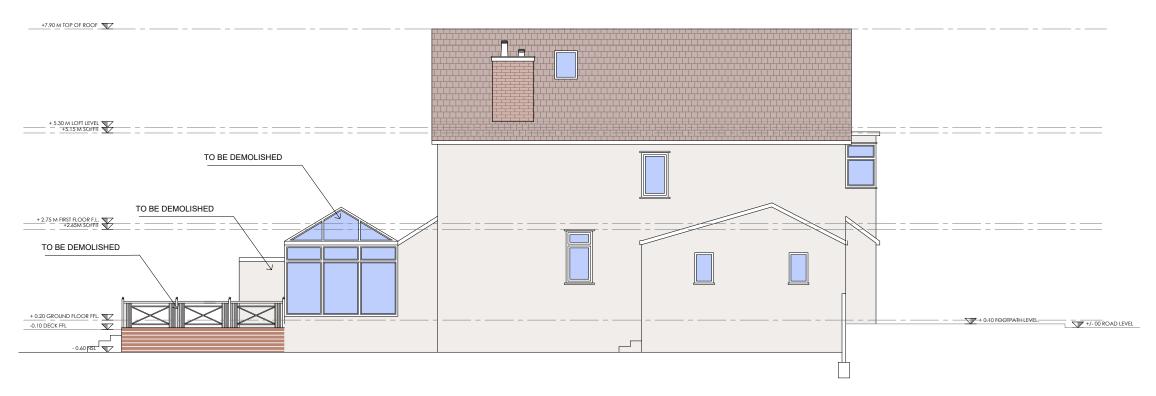

### LEFT SIDE ELEVATION



## RIGHT SIDE ELEVATION





PROPERTY MANAGEMENT AND PLANNING CONSULTANTS





Project:

# VILLA 04

ALDWICK ROAD CR0 4PL

## EXTENSIONS AND REFURBISHMENT

Document Date: 20-03-2024

Document Phase: Concept Drawings

| Rev. | Description                  | Date       |
|------|------------------------------|------------|
| 00   | Issued for Planning Approval | 20-03-2024 |
|      |                              |            |
|      |                              |            |
|      |                              |            |
|      |                              |            |
|      |                              |            |

#### Notes:

All structural work to be carried out to the Engineer's design and strictly under his supervision.

Contractor to ta