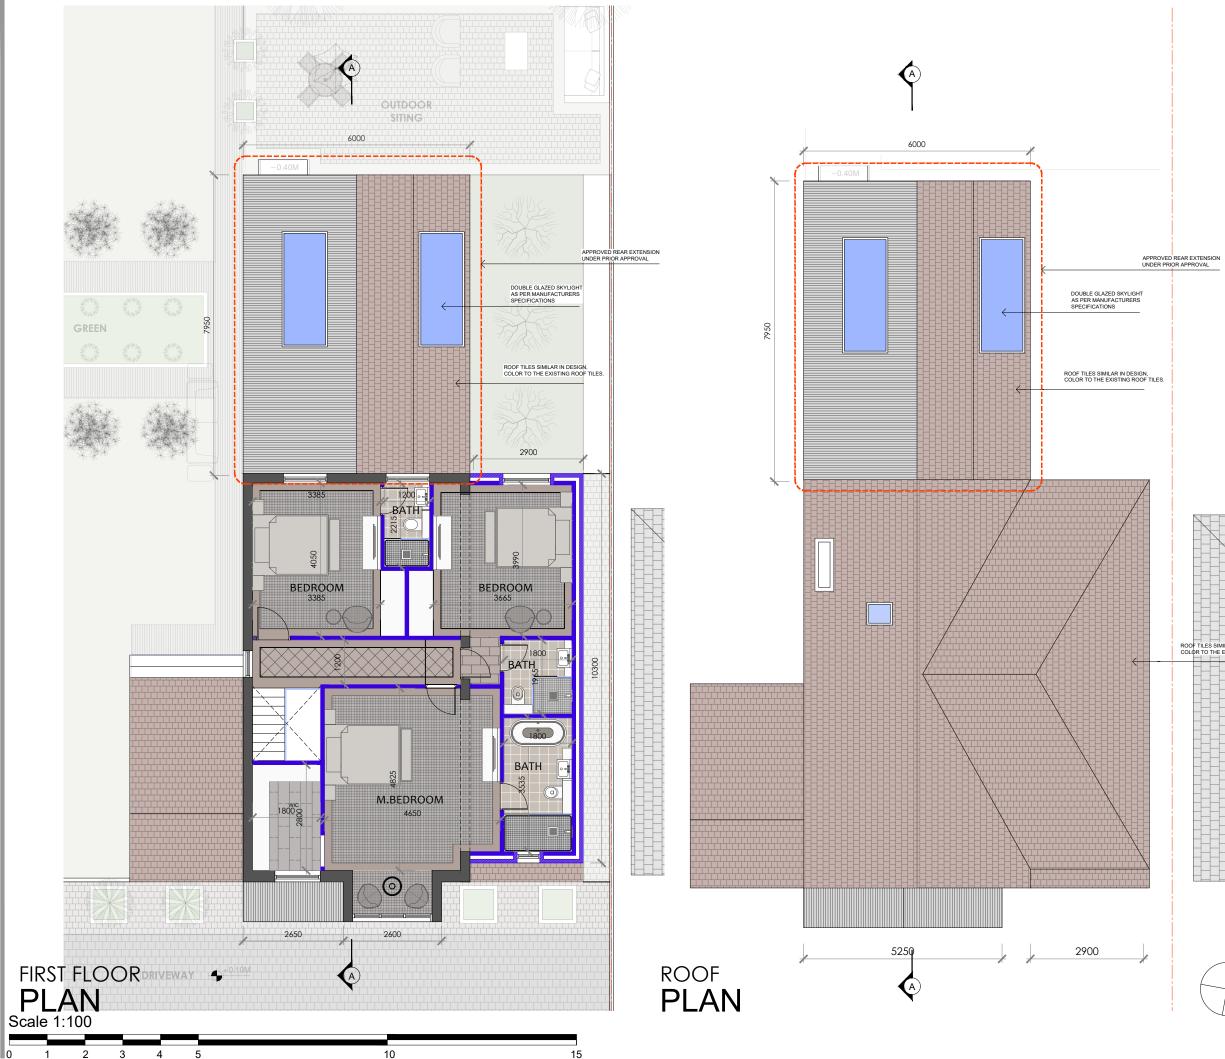

PROPERTY MANAGEMENT AND PLANNING CONSULTANTS 112, FIRST FLOOR HIGH STREET ILFORD. IG1 1BY





Project:

# VILLA 04 ALDWICK ROAD CR0 4PL

## EXTENSIONS AND REFURBISHMENT

Document Date: 20-03-2024

Document Phase: Concept Drawings

| Rev. | Description                  | Date       |
|------|------------------------------|------------|
| 00   | Issued for Planning Approval | 20-03-2024 |
|      |                              |            |

#### Notes:

All dimensions in mm. Where dimension are not provic drawings must not be scaled. In the event of any dimensional conflict between site and drawings, the matter must be referred to the Consultant.

All structural work to be carried out to the Engineer's design and strictly under his supervision.

Contractor to take full responsibility f