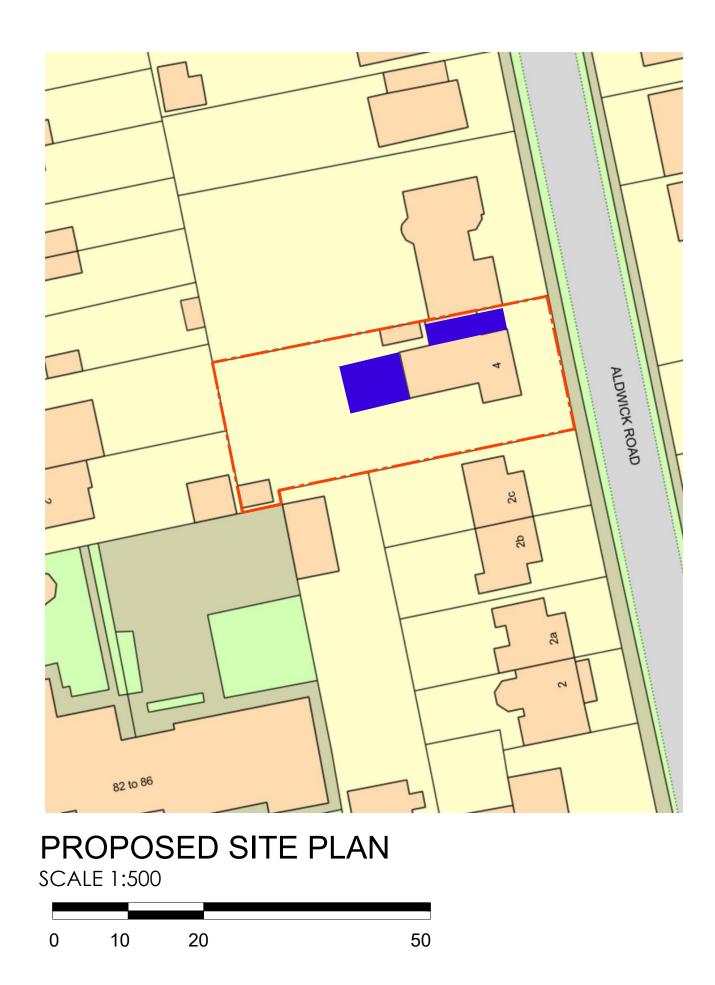

PROPERTY MANAGEMENT AND PLANNING CONSULTANTS 112, FIRST FLOOR HIGH STREET ILFORD. IG1 1BY





Project:

# VILLA 04 ALDWICK ROAD CR0 4PL

## EXTENSIONS AND REFURBISHMENT

Document Date: 20-03-2024

Document Phase: Concept Drawings

| Rev. | Description                  | Date       |
|------|------------------------------|------------|
| 00   | Issued for Planning Approval | 20-03-2024 |
|      |                              |            |
|      |                              |            |

#### Notes:

All dimensions in mm. Where dimension are not provic drawings must not be scaled. In the event of any dimensional conflict between site and drawings, the matter must be referred to the Consultant.

All structural work to be carried out to the Engineer's design and strictly under his s