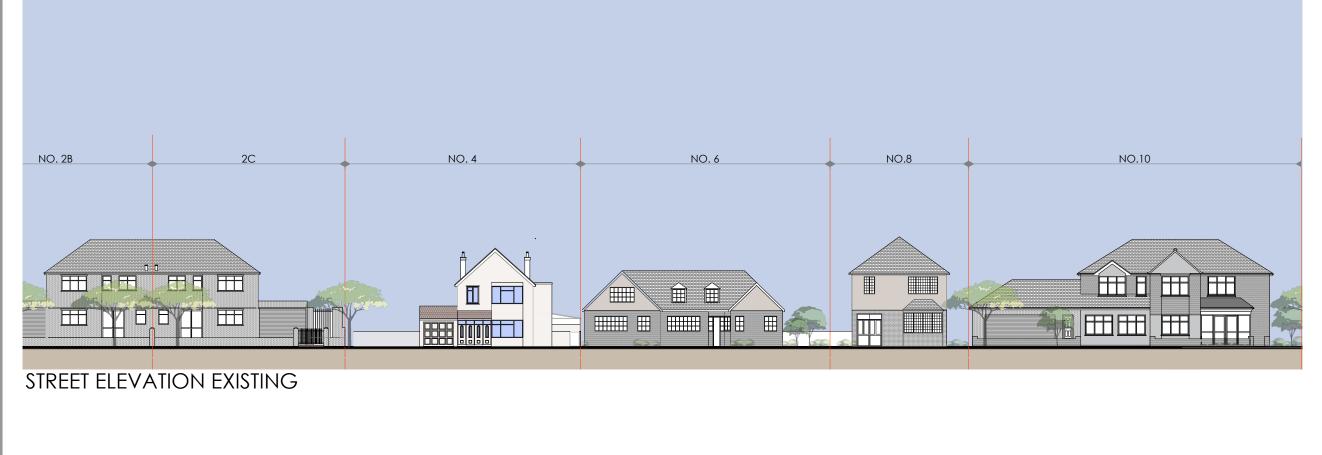

#### Scale 1:300 0 1 2 3 4 5 10 15 20



PROPERTY MANAGEMENT AND PLANNING CONSULTANTS 112, FIRST FLOOR HIGH STREET ILFORD. IG1 1BY





Project:

# VILLA 04 ALDWICK ROAD CR0 4PL

## EXTENSIONS AND REFURBISHMENT

Document Date: 20-03-2024

Document Phase: Concept Drawings

| Rev. | Description                  | Date       |
|------|------------------------------|------------|
| 00   | Issued for Planning Approval | 20-03-2024 |
|      |                              |            |
|      |                              |            |

#### Notes:

All dimensions in mm. Where dimension are not provic drawings must not be scaled. In the event of any dimensional conflict between site and drawings, the matter must be referred to the Consultant.

All structural work to be carried out to the Eng