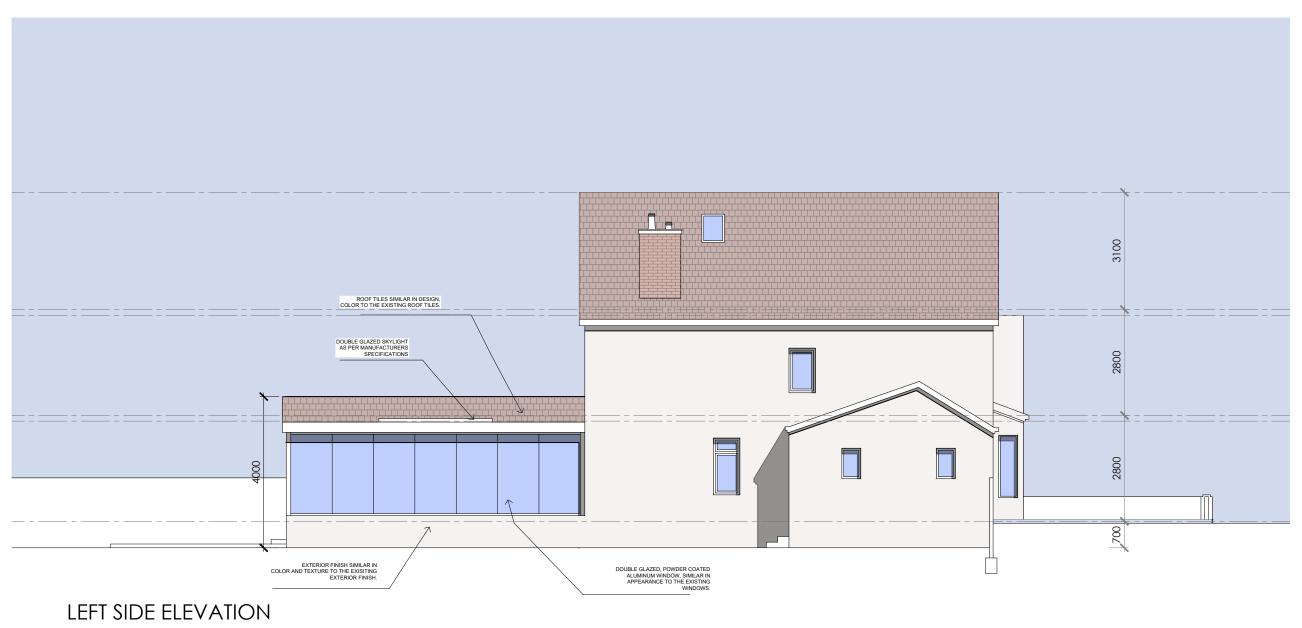

WICK ROAD CR0 4PL

## EXTENSIONS AND REFURBISHMENT

Document Date: 20-03-2024

Document Phase: Concept Drawings

| Rev. | Description                  | Date       |
|------|------------------------------|------------|
| 00   | Issued for Planning Approval | 20-03-2024 |
|      |                              |            |
|      |                              |            |
|      |                              |            |
|      |                              |            |
|      |                              |            |

## Notes:

All structural work to be carried out to the Engineer's design and strictly under his supervision.

Contractor to take full responsibility for all design, erection and temporary works.

NOT FOR CONSTRUCTION

PROPOSED ELEVATIONS

PFD-CR0 4PL-PL-05-03



Scale 1:100