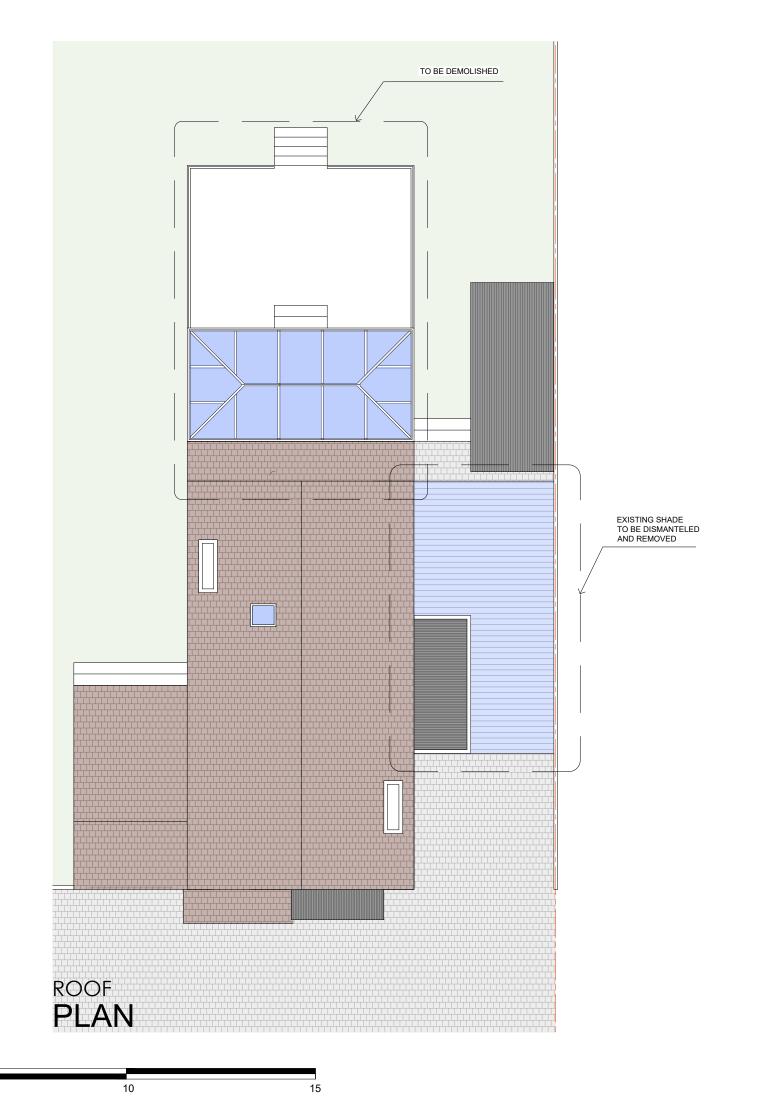

Scale 1:100



PROPERTY MANAGEMENT AND PLANNING CONSULTANTS
112, RIST FLOOR
HIGH STREET
UILDING



Project:

## VILLA 04

ALDWICK ROAD CRO 4PL

## EXTENSIONS AND REFURBISHMENT

Document Date: 20-03-2024

Document Phase: Concept Drawings

 Rev.
 Description
 Date

 00
 Issued for Planning Approval
 20-03-2024

## Notes:

All dimensions in mm. Where dimension are not provid drawings must not be scaled. In the event of any dimensional conflict between site and drawings, the matter must be referred to the Consultant.

All structural work to be carried out to the Engineer's design and strictly under his supervision.

Contractor to take full responsibility for all design, erection and temporary works.

NOT FOR CONSTRUCTION

**EXISTING PLANS** 



PFD-CR0 4PL-PL-02-02