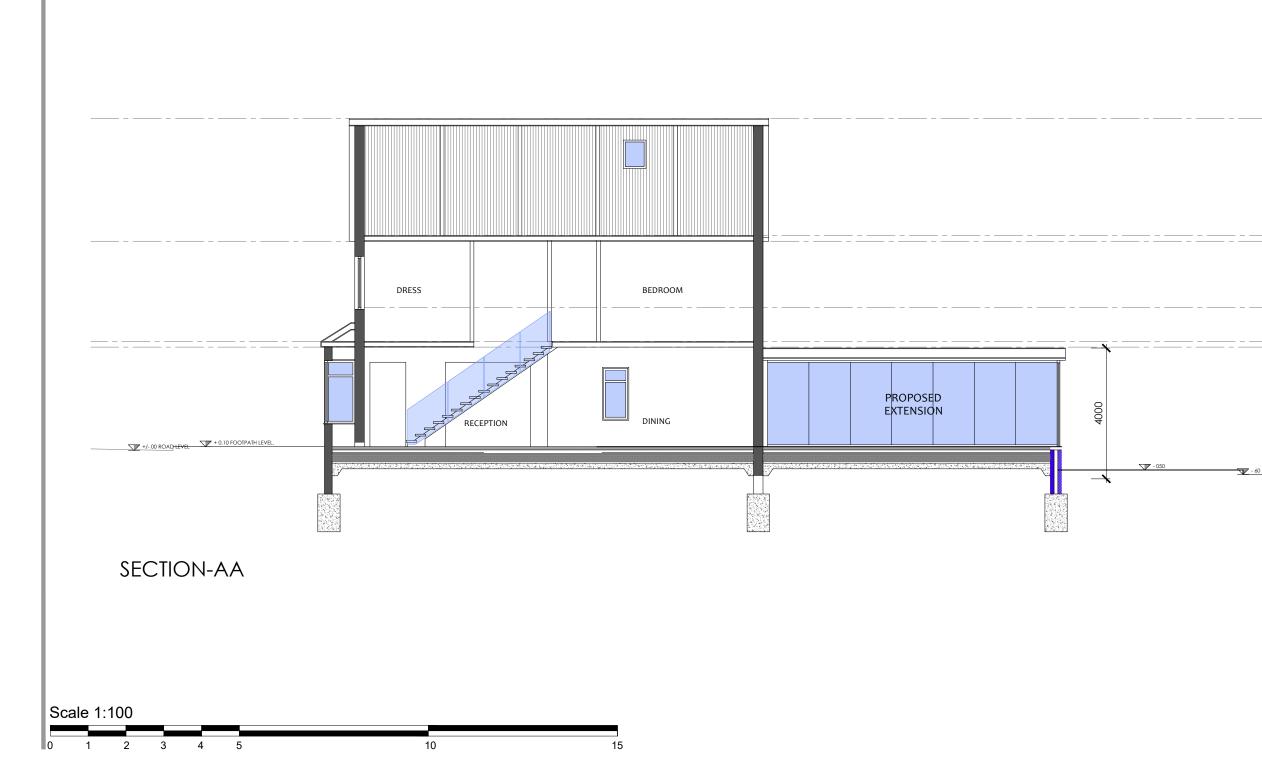

PROPERTY MANAGEMENT AND PLANNING CONSULTANTS 112, FIRST FLOOR HIGH STREET ILFORD. IG1 1BY





Project:

## VILLA 04 ALDWICK ROAD CR0 4PL

## EXTENSIONS AND REFURBISHMENT

Document Date: 20-03-2024

Document Phase: Concept Drawings

| Rev. | Description                  | Date       |
|------|------------------------------|------------|
| 00   | Issued for Planning Approval | 20-03-2024 |
|      |                              |            |
|      |                              |            |

## Notes:

All dimensions in mm. Where dimension are not provid drawings must not be scaled. In the event of any dimensional conflict between site and drawings, the matter must be referred to the Consultant.

All structural work to be carried out to the Engineer's design and strictly under his su