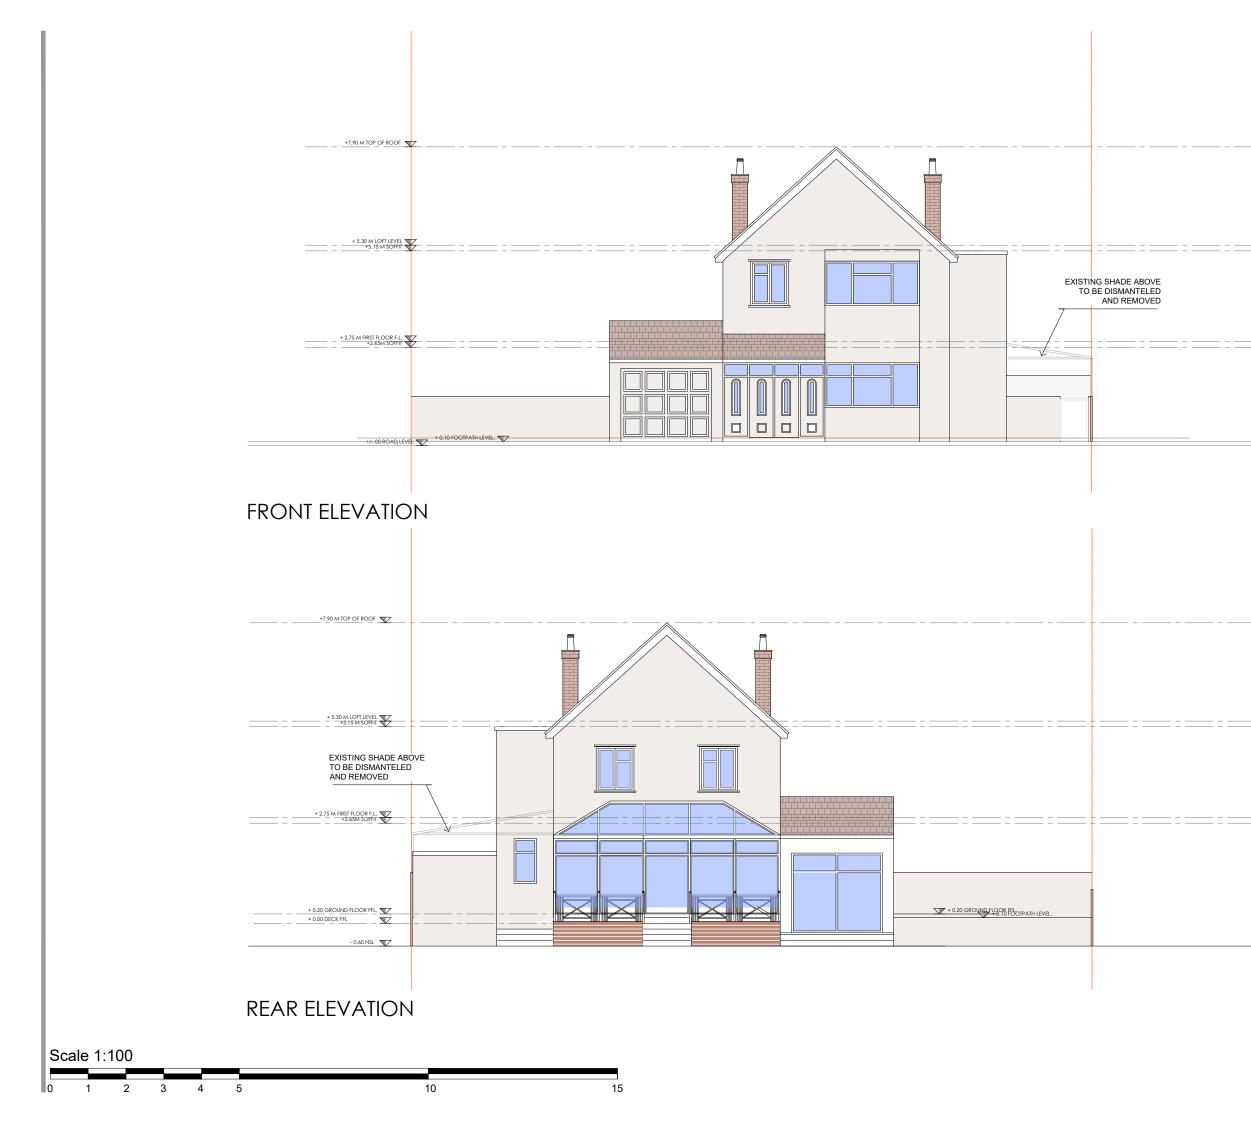

PROPERTY MANAGEMENT AND PLANNING CONSULTANTS 112, FIRST FLOOR HIGH STREET ILFORD. IG1 1BY





Project: VILLA 04 ALDWICK ROAD CR0 4PL

## EXTENSIONS AND REFURBISHMENT

Document Date: 20-03-2024

Document Phase: Concept Drawings

| Rev. | Description                  | Date       |
|------|------------------------------|------------|
| 00   | Issued for Planning Approval | 20-03-2024 |
|      |                              |            |
|      |                              |            |

## Notes:

All dimensions in mm. Where dimension are not provid drawings must not be scaled. In the event of any dimensional conflict between site and drawings, the matter must be referred to the Consultant.

All structural work to be carried out to the Engineer's design and strictly under his superv