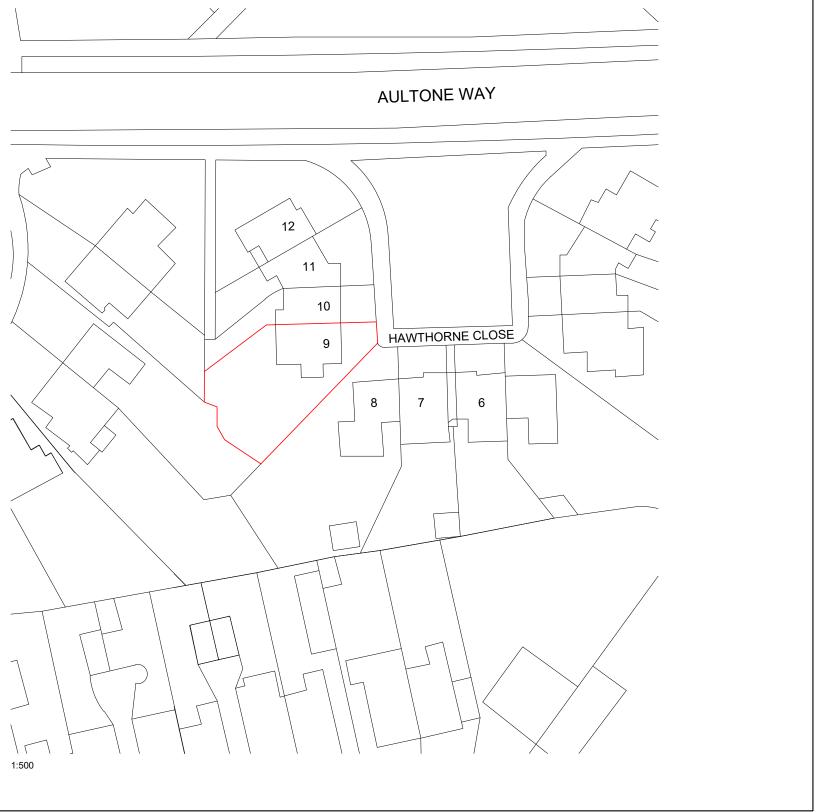

## Harp & Harp Ltd.

|                  | RIVATE                     |                 |
|------------------|----------------------------|-----------------|
| ADDRESS          |                            |                 |
| ADDRESS F        | lawthorne Clos             | e, SM1          |
| SCALE            | SCALE BAR                  |                 |
| Varies<br>@ A3   | 1:500 0mm 15000mm 110000mm |                 |
|                  | 1:1250 0mm                 | 10000mm 25000mm |
| DRAWING<br>TITLE |                            |                 |
| IIILE            | Site Locatior              | n Plan          |
|                  |                            |                 |
| DWG NO.          | DRAWN:.                    | DATE:           |
| 23.018.100       | KH<br>CHECKED:.<br>SH      | Mar 24          |