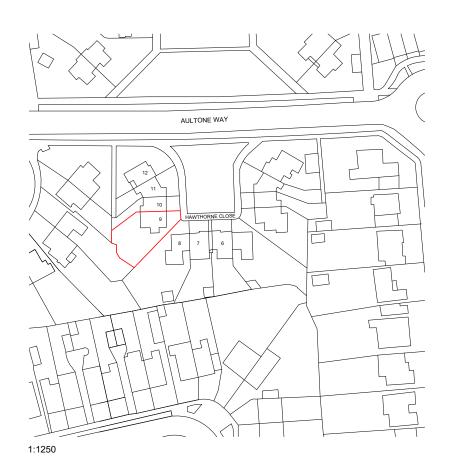

## Harp & Harp Ltd.

|                  | RIVATE                     |                 |
|------------------|----------------------------|-----------------|
| ADDRESS          |                            |                 |
| ADDRESS F        | lawthorne Clos             | e, SM1          |
| SCALE            | SCALE BAR                  |                 |
| Varies<br>@ A3   | 1:500 0mm 15000mm 110000mm |                 |
|                  | 1:1250 0mm                 | 10000mm 25000mm |
| DRAWING<br>TITLE |                            |                 |
| IIILE            | Site Locatior              | n Plan          |
|                  |                            |                 |
| DWG NO.          | DRAWN:.                    | DATE:           |
| 23.018.100       | KH<br>CHECKED:.<br>SH      | Mar 24          |