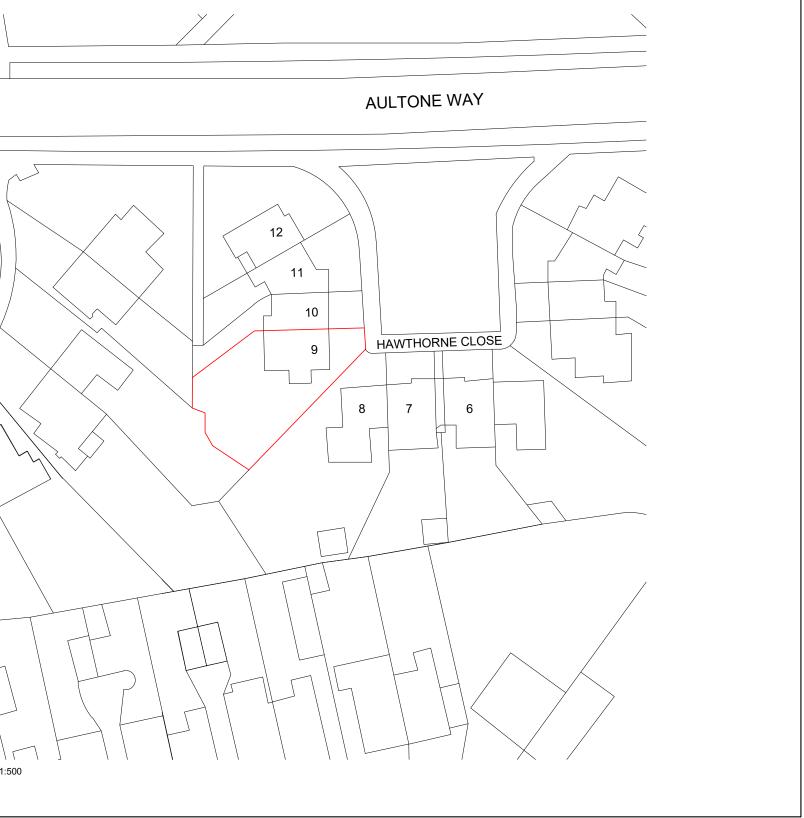

## Harp & Harp Ltd.

|                  | RIVATE                     |                 |
|------------------|----------------------------|-----------------|
| ADDRESS          |                            |                 |
| ADDRESS F        | lawthorne Clos             | e, SM1          |
| SCALE            | SCALE BAR                  |                 |
| Varies<br>@ A3   | 1:500 0mm 15000mm 110000mm |                 |
|                  | 1:1250 0mm                 | 10000mm 25000mm |
| DRAWING<br>TITLE |                            |                 |
| IIILE            | Site Locatior              | n Plan          |
|                  |                            |                 |
| DWG NO.          | DRAWN:.                    | DATE:           |
| 23.018.100       | KH<br>CHECKED:.<br>SH      | Mar 24          |