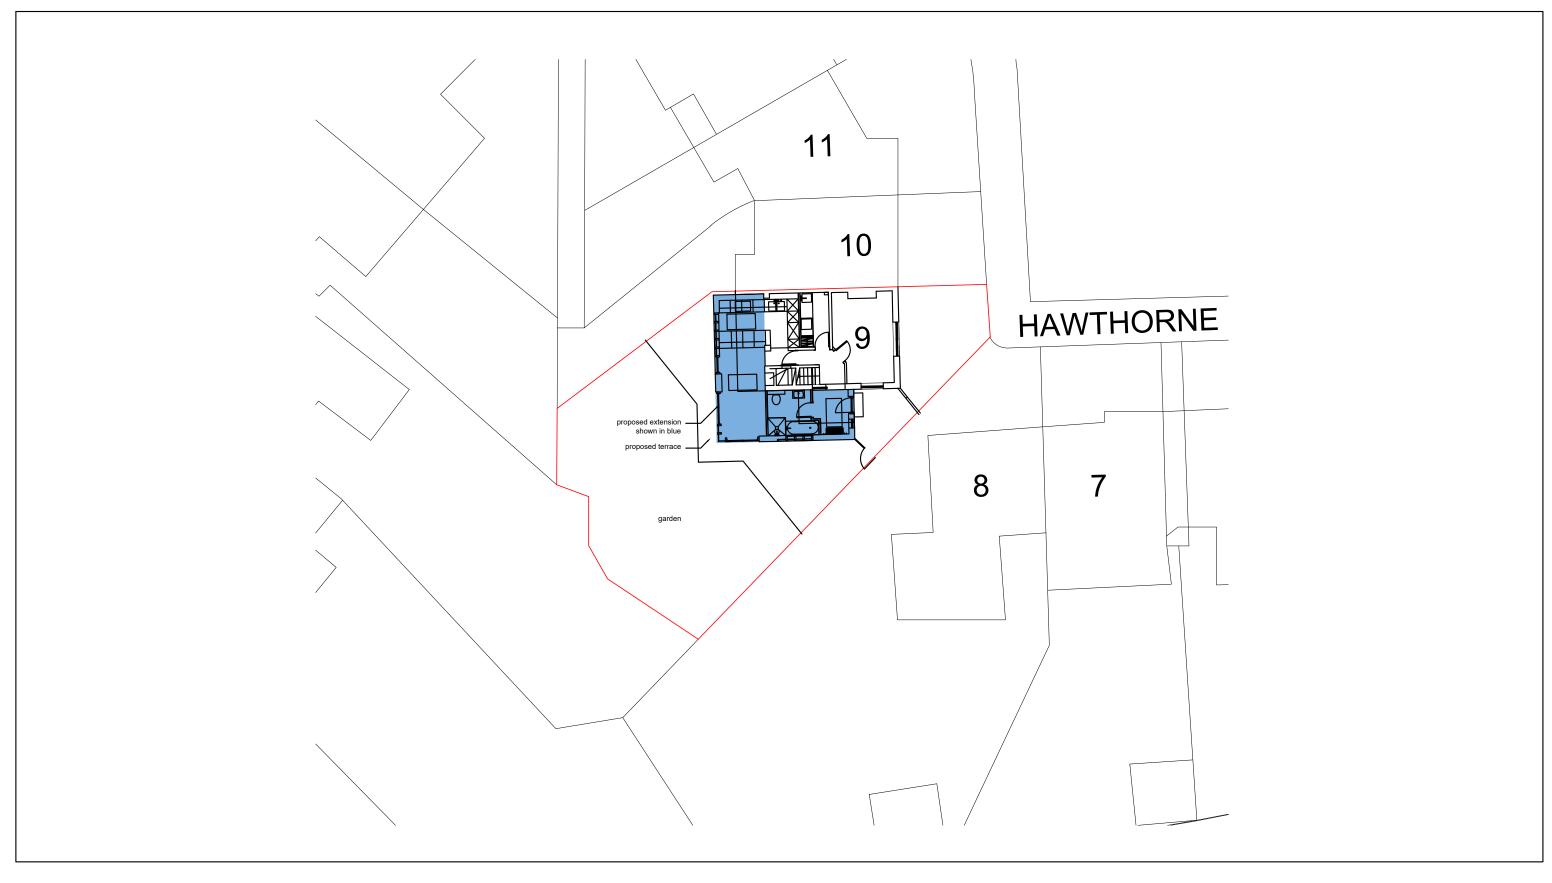

## Harp & Harp Ltd.

| CLIENT _                            |                                  |                 |
|-------------------------------------|----------------------------------|-----------------|
| PRIVATE                             |                                  |                 |
| ADDRESS Hawthorne Close, SM1        |                                  |                 |
| SCALE<br>Varies<br>@ A3             | SCALE BAR                        |                 |
| DRAWING<br>TITLE Proposed Site Plan |                                  |                 |
| DWG NO.<br>23.018.320               | DRAWN:.<br>KH<br>CHECKED:.<br>SH | DATE:<br>Mar 24 |