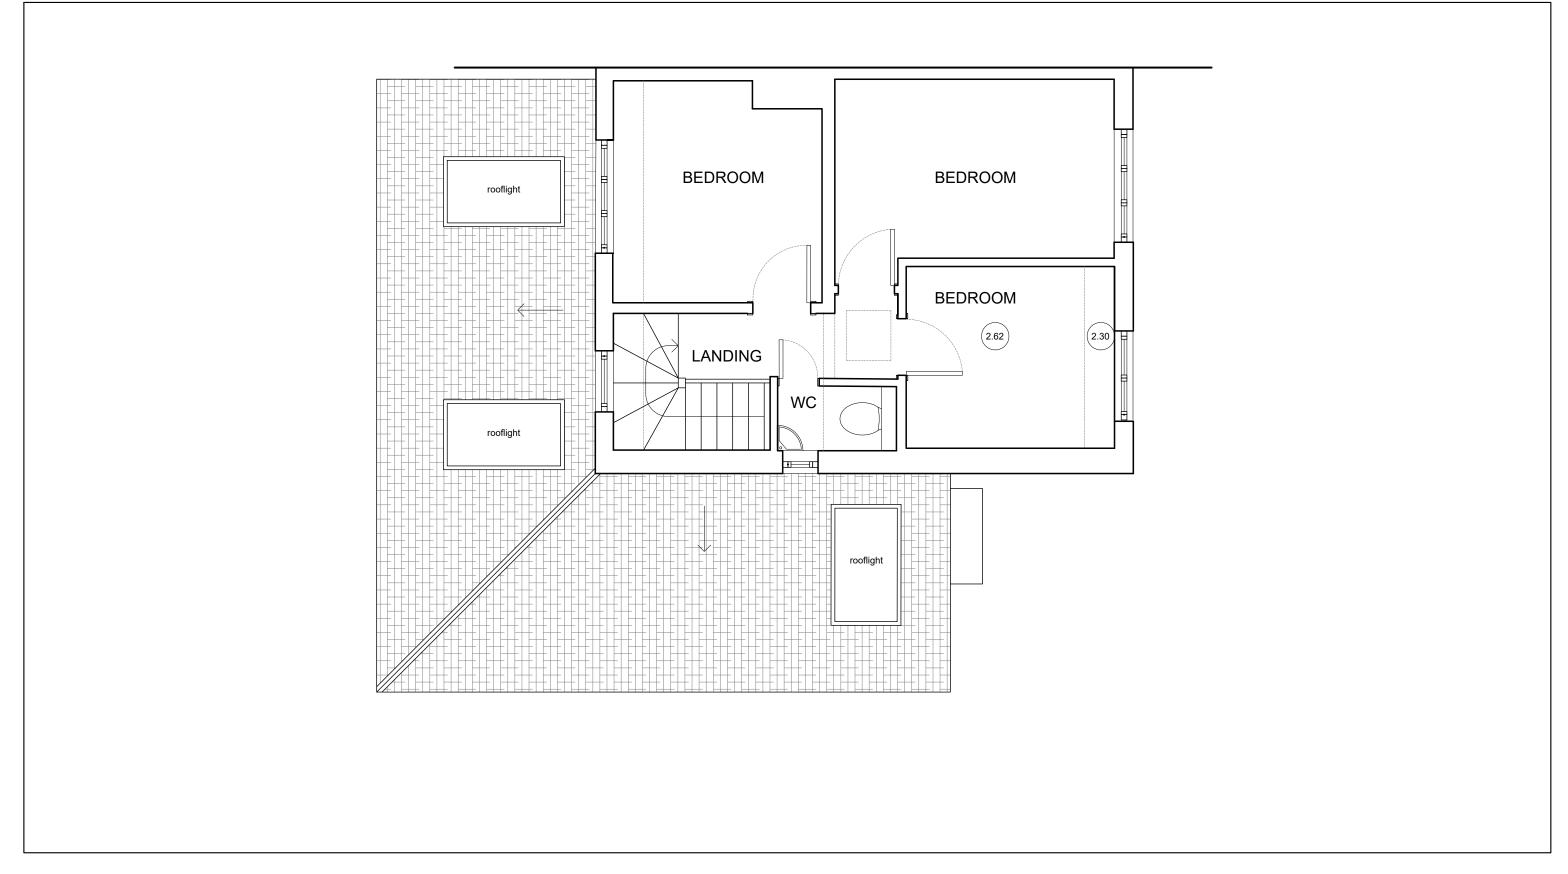

## Harp & Harp Ltd.

| PRIVATE PRIVATE                    |                                  |                 |
|------------------------------------|----------------------------------|-----------------|
| ADDRESS Hawthorne Close, SM1       |                                  |                 |
| SCALE                              | SCALE BAR                        |                 |
| 1:50 @ A3                          | lomm (500mm)                     |                 |
| DRAWING TITLE Proposed First Floor |                                  |                 |
| DWG NO.<br>23.018.301              | DRAWN:.<br>KH<br>CHECKED:.<br>SH | DATE:<br>Mar 24 |