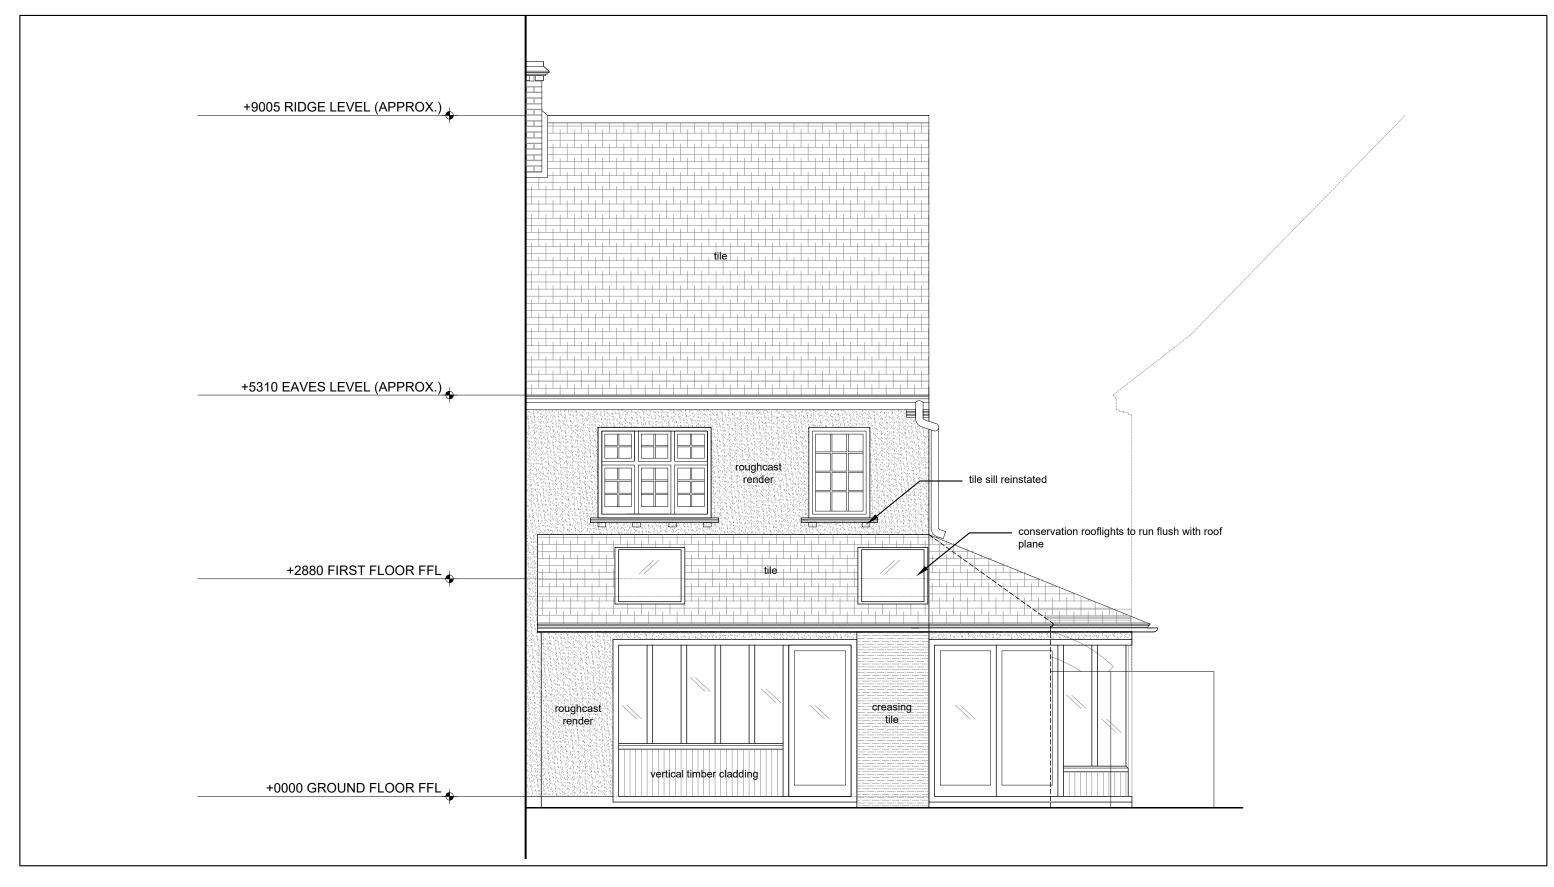

## Harp & Harp Ltd.

| CLIENT F                     | PRIVATE                 |  |  |
|------------------------------|-------------------------|--|--|
| ADDRESS Hawthorne Close, SM1 |                         |  |  |
| SCALE                        | SCALE BAR               |  |  |
| 1:50 @ A3                    | lomm S00mm              |  |  |
| DRAWING<br>TITLE             | Proposed Rear Elevation |  |  |