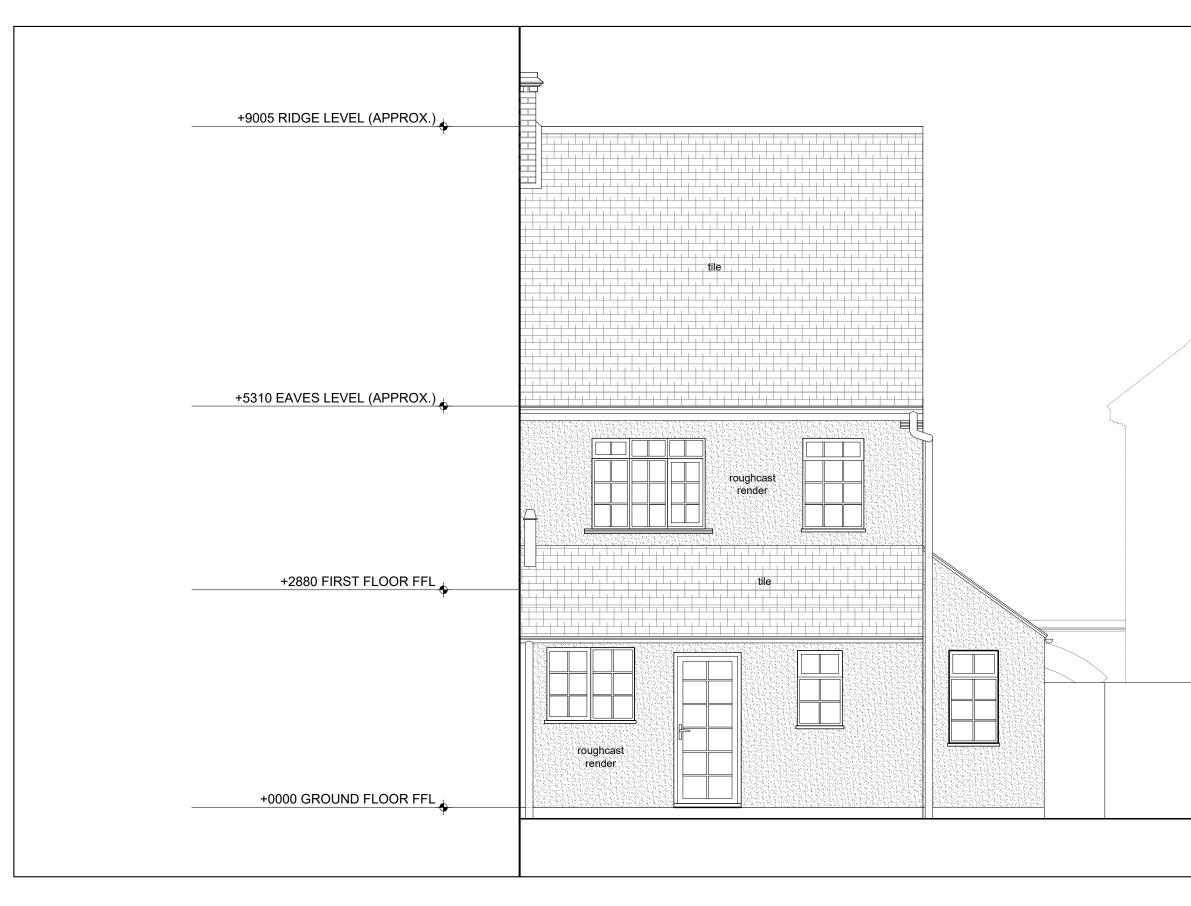

## Harp & Harp Ltd.

| CLIENT PRIVATE                           |                                  |                 |
|------------------------------------------|----------------------------------|-----------------|
| ADDRESS Hawthorne Close, SM1             |                                  |                 |
| SCALE                                    | SCALE BAR                        |                 |
| 1:50 @ A3                                | lomm Isoc                        | 7mm 1000mm      |
| DRAWING<br>TITLE Existing Rear Elevation |                                  |                 |
| DWG NO.<br>23.018.252                    | DRAWN:.<br>KH<br>CHECKED:.<br>SH | DATE:<br>Mar 24 |